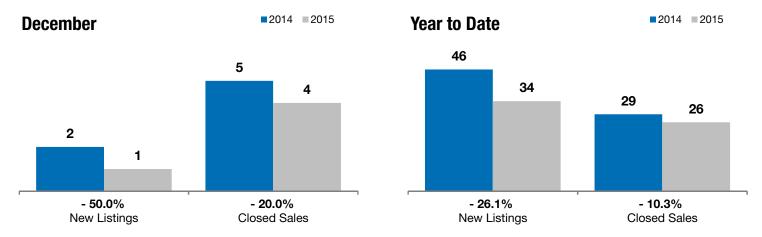

## **Parker**

- 50.0%

- 20.0%

- 6.2%

Change in **New Listings** 

Change in Closed Sales

Change in **Median Sales Price** 

| Turner County, SD                        | December  |           |         | Year to Date |           |         |
|------------------------------------------|-----------|-----------|---------|--------------|-----------|---------|
|                                          | 2014      | 2015      | +/-     | 2014         | 2015      | +/-     |
| New Listings                             | 2         | 1         | - 50.0% | 46           | 34        | - 26.1% |
| Closed Sales                             | 5         | 4         | - 20.0% | 29           | 26        | - 10.3% |
| Median Sales Price*                      | \$146,750 | \$137,700 | - 6.2%  | \$107,000    | \$119,750 | + 11.9% |
| Average Sales Price*                     | \$147,030 | \$144,575 | - 1.7%  | \$132,916    | \$124,815 | - 6.1%  |
| Percent of Original List Price Received* | 93.6%     | 98.5%     | + 5.2%  | 94.2%        | 97.9%     | + 4.0%  |
| Average Days on Market Until Sale        | 130       | 61        | - 52.8% | 109          | 74        | - 32.5% |
| Inventory of Homes for Sale              | 9         | 1         | - 88.9% |              |           |         |
| Months Supply of Inventory               | 3.5       | 0.4       | - 89.5% |              |           |         |