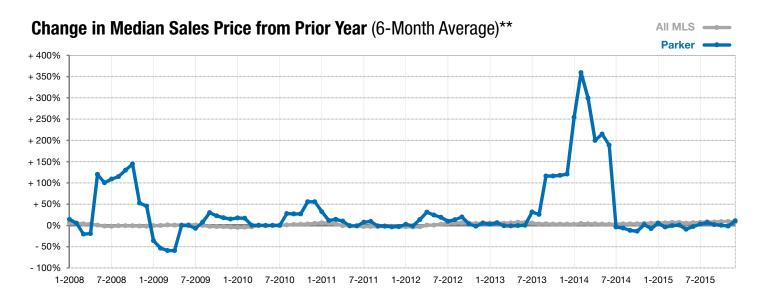

<sup>\*</sup> Does not account for list prices from any previous listing contracts or seller concessions. | Activity for one month can sometimes look extreme due to small sample size.

<sup>\*\*</sup> Each dot represents the change in median sales price from the prior year using a 6-month weighted average. This means that each of the 6 months used in a dot are proportioned according to their share of sales during that period. | Current as of January 7, 2016. All data from RASE Multiple Listing Service. | Powered by ShowingTime 10K.