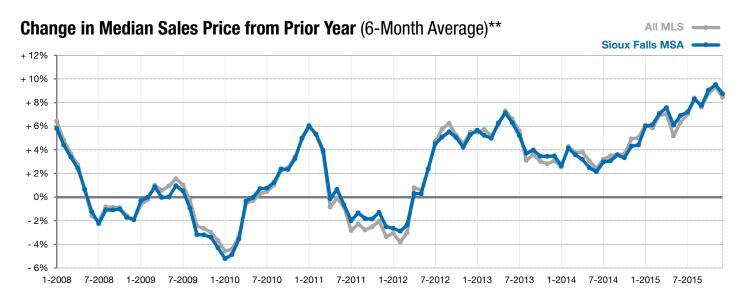

## **Sioux Falls MSA**

+ 14.5%

+ 1.8%

- 0.5%

Change in **New Listings** 

Change in Closed Sales

Change in Median Sales Price

| 4-County Metro Region                    | December  |           |         | Year to Date |           |         |
|------------------------------------------|-----------|-----------|---------|--------------|-----------|---------|
|                                          | 2014      | 2015      | +/-     | 2014         | 2015      | +/-     |
| New Listings                             | 193       | 221       | + 14.5% | 5,126        | 5,362     | + 4.6%  |
| Closed Sales                             | 277       | 282       | + 1.8%  | 3,621        | 4,057     | + 12.0% |
| Median Sales Price*                      | \$170,368 | \$169,450 | - 0.5%  | \$164,500    | \$175,000 | + 6.4%  |
| Average Sales Price*                     | \$192,938 | \$194,883 | + 1.0%  | \$187,121    | \$199,835 | + 6.8%  |
| Percent of Original List Price Received* | 98.2%     | 97.9%     | - 0.2%  | 98.2%        | 98.7%     | + 0.5%  |
| Average Days on Market Until Sale        | 88        | 89        | + 0.7%  | 90           | 86        | - 4.3%  |
| Inventory of Homes for Sale              | 1,099     | 915       | - 16.7% |              |           |         |
| Months Supply of Inventory               | 3.9       | 2.6       | - 31.6% |              |           |         |

<sup>\*</sup> Does not account for list prices from any previous listing contracts or seller concessions. | Activity for one month can sometimes look extreme due to small sample size.

<sup>\*\*</sup> Each dot represents the change in median sales price from the prior year using a 6-month weighted average. This means that each of the 6 months used in a dot are proportioned according to their share of sales during that period. | Current as of January 7, 2016. All data from RASE Multiple Listing Service. | Powered by ShowingTime 10K.