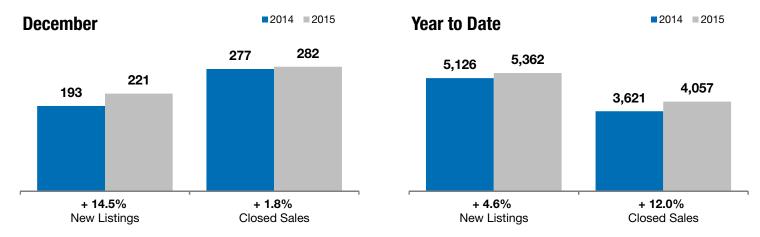

## **Sioux Falls MSA**

+ 14.5%

+ 1.8%

- 0.5%

Change in **New Listings** 

Change in Closed Sales

Change in Median Sales Price

| 4-County Metro Region                    | December  |           |         | Year to Date |           |         |
|------------------------------------------|-----------|-----------|---------|--------------|-----------|---------|
|                                          | 2014      | 2015      | +/-     | 2014         | 2015      | +/-     |
| New Listings                             | 193       | 221       | + 14.5% | 5,126        | 5,362     | + 4.6%  |
| Closed Sales                             | 277       | 282       | + 1.8%  | 3,621        | 4,057     | + 12.0% |
| Median Sales Price*                      | \$170,368 | \$169,450 | - 0.5%  | \$164,500    | \$175,000 | + 6.4%  |
| Average Sales Price*                     | \$192,938 | \$194,883 | + 1.0%  | \$187,121    | \$199,835 | + 6.8%  |
| Percent of Original List Price Received* | 98.2%     | 97.9%     | - 0.2%  | 98.2%        | 98.7%     | + 0.5%  |
| Average Days on Market Until Sale        | 88        | 89        | + 0.7%  | 90           | 86        | - 4.3%  |
| Inventory of Homes for Sale              | 1,099     | 915       | - 16.7% |              |           |         |
| Months Supply of Inventory               | 3.9       | 2.6       | - 31.6% |              |           |         |