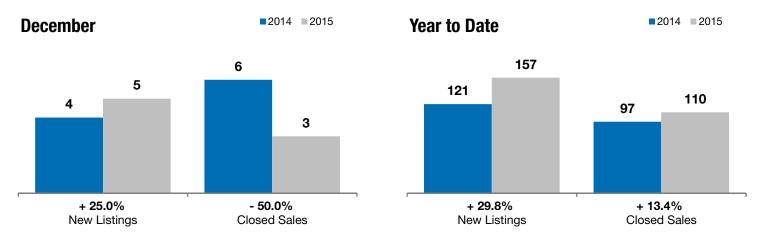

## **Local Market Update – December 2015**

A RESEARCH TOOL PROVIDED BY THE REALTOR® ASSOCIATION OF THE SIOUX EMPIRE, INC.

Tea

+ 25.0%

- 50.0%

- 4.5%

Change in **New Listings** 

Change in Closed Sales

Change in Median Sales Price

| Lincoln County, SD                       | December  |           |         | Year to Date |           |         |
|------------------------------------------|-----------|-----------|---------|--------------|-----------|---------|
|                                          | 2014      | 2015      | +/-     | 2014         | 2015      | +/-     |
| New Listings                             | 4         | 5         | + 25.0% | 121          | 157       | + 29.8% |
| Closed Sales                             | 6         | 3         | - 50.0% | 97           | 110       | + 13.4% |
| Median Sales Price*                      | \$166,450 | \$159,000 | - 4.5%  | \$188,000    | \$205,425 | + 9.3%  |
| Average Sales Price*                     | \$176,683 | \$139,633 | - 21.0% | \$193,938    | \$214,983 | + 10.9% |
| Percent of Original List Price Received* | 95.5%     | 99.8%     | + 4.5%  | 98.7%        | 99.0%     | + 0.3%  |
| Average Days on Market Until Sale        | 85        | 101       | + 19.2% | 96           | 91        | - 5.0%  |
| Inventory of Homes for Sale              | 18        | 24        | + 33.3% |              |           |         |
| Months Supply of Inventory               | 2.4       | 2.3       | - 1.6%  |              |           |         |