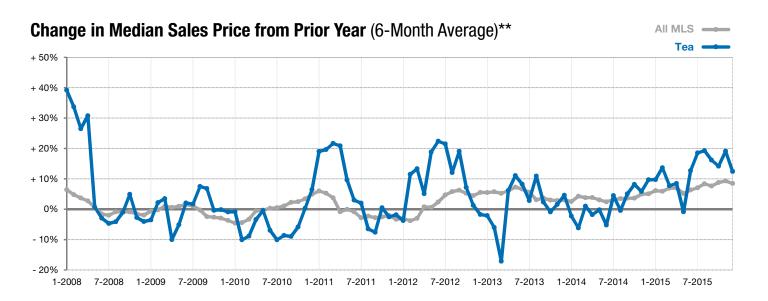

<sup>\*</sup> Does not account for list prices from any previous listing contracts or seller concessions. | Activity for one month can sometimes look extreme due to small sample size.

<sup>\*\*</sup> Each dot represents the change in median sales price from the prior year using a 6-month weighted average. This means that each of the 6 months used in a dot are proportioned according to their share of sales during that period. | Current as of January 7, 2016. All data from RASE Multiple Listing Service. | Powered by ShowingTime 10K.