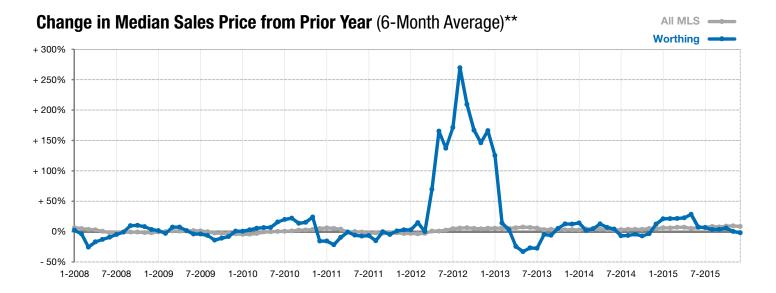

## Worthing

+ 100.0% -- --

Change in Change in New Listings Closed Sales

Change in Median Sales Price

| Lincoln County, SD                       | December |           |          | Year to Date |           |         |
|------------------------------------------|----------|-----------|----------|--------------|-----------|---------|
|                                          | 2014     | 2015      | +/-      | 2014         | 2015      | +/-     |
| New Listings                             | 1        | 2         | + 100.0% | 37           | 33        | - 10.8% |
| Closed Sales                             | 0        | 1         |          | 23           | 26        | + 13.0% |
| Median Sales Price*                      | \$0      | \$135,000 |          | \$131,500    | \$134,950 | + 2.6%  |
| Average Sales Price*                     | \$0      | \$135,000 |          | \$141,830    | \$133,877 | - 5.6%  |
| Percent of Original List Price Received* | 0.0%     | 96.4%     |          | 98.0%        | 98.7%     | + 0.7%  |
| Average Days on Market Until Sale        | 0        | 72        |          | 70           | 76        | + 7.4%  |
| Inventory of Homes for Sale              | 10       | 7         | - 30.0%  |              |           |         |
| Months Supply of Inventory               | 4.3      | 3.1       | - 28.4%  |              |           |         |

<sup>\*</sup> Does not account for list prices from any previous listing contracts or seller concessions. | Activity for one month can sometimes look extreme due to small sample size.

<sup>\*\*</sup> Each dot represents the change in median sales price from the prior year using a 6-month weighted average. This means that each of the 6 months used in a dot are proportioned according to their share of sales during that period. | Current as of January 7, 2016. All data from RASE Multiple Listing Service. | Powered by ShowingTime 10K.