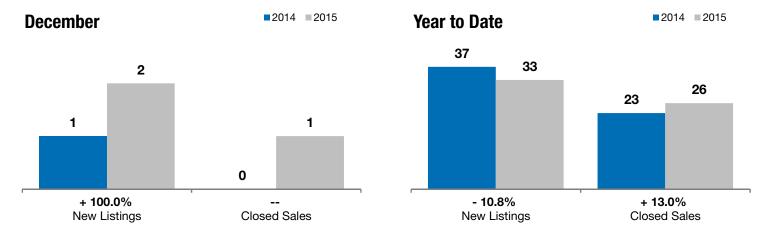

## Worthing

+ 100.0% -- --

Change in Change in New Listings Closed Sales

Change in Median Sales Price

| Lincoln County, SD                       | December |           |          | Year to Date |           |         |
|------------------------------------------|----------|-----------|----------|--------------|-----------|---------|
|                                          | 2014     | 2015      | +/-      | 2014         | 2015      | +/-     |
| New Listings                             | 1        | 2         | + 100.0% | 37           | 33        | - 10.8% |
| Closed Sales                             | 0        | 1         |          | 23           | 26        | + 13.0% |
| Median Sales Price*                      | \$0      | \$135,000 |          | \$131,500    | \$134,950 | + 2.6%  |
| Average Sales Price*                     | \$0      | \$135,000 |          | \$141,830    | \$133,877 | - 5.6%  |
| Percent of Original List Price Received* | 0.0%     | 96.4%     |          | 98.0%        | 98.7%     | + 0.7%  |
| Average Days on Market Until Sale        | 0        | 72        |          | 70           | 76        | + 7.4%  |
| Inventory of Homes for Sale              | 10       | 7         | - 30.0%  |              |           |         |
| Months Supply of Inventory               | 4.3      | 3.1       | - 28.4%  |              |           |         |