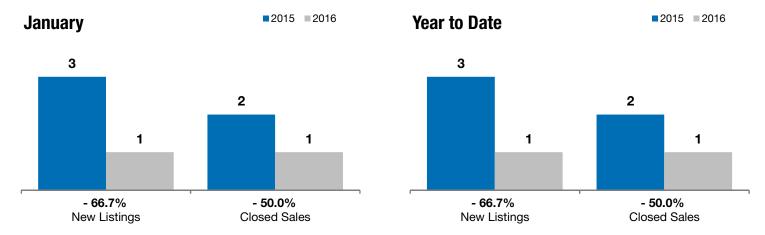

## **Beresford**

- 66.7%

- 50.0%

+ 442.6%

Change in New Listings Change in Closed Sales

Change in **Median Sales Price** 

| Union County, SD                         | January  |           |          | Year to Date |           |          |
|------------------------------------------|----------|-----------|----------|--------------|-----------|----------|
|                                          | 2015     | 2016      | +/-      | 2015         | 2016      | +/-      |
| New Listings                             | 3        | 1         | - 66.7%  | 3            | 1         | - 66.7%  |
| Closed Sales                             | 2        | 1         | - 50.0%  | 2            | 1         | - 50.0%  |
| Median Sales Price*                      | \$35,000 | \$189,900 | + 442.6% | \$35,000     | \$189,900 | + 442.6% |
| Average Sales Price*                     | \$35,000 | \$189,900 | + 442.6% | \$35,000     | \$189,900 | + 442.6% |
| Percent of Original List Price Received* | 107.8%   | 100.0%    | - 7.3%   | 107.8%       | 100.0%    | - 7.3%   |
| Average Days on Market Until Sale        | 69       | 164       | + 137.7% | 69           | 164       | + 137.7% |
| Inventory of Homes for Sale              | 16       | 10        | - 37.5%  |              |           |          |
| Months Supply of Inventory               | 6.4      | 3.2       | - 49.4%  |              |           |          |