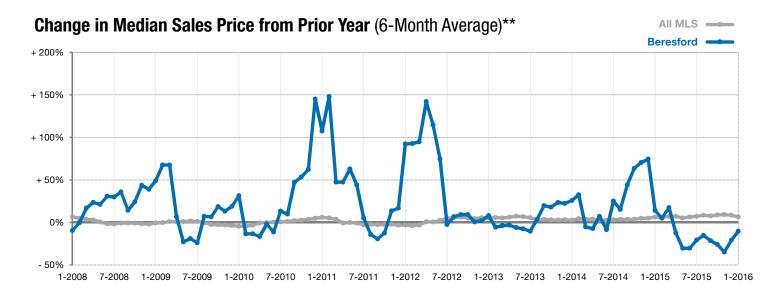

## **Beresford**

- 66.7%

- 50.0%

+ 442.6%

Change in New Listings Change in Closed Sales

Change in **Median Sales Price** 

| Union County, SD                         | January  |           |          | Year to Date |           |          |
|------------------------------------------|----------|-----------|----------|--------------|-----------|----------|
|                                          | 2015     | 2016      | +/-      | 2015         | 2016      | +/-      |
| New Listings                             | 3        | 1         | - 66.7%  | 3            | 1         | - 66.7%  |
| Closed Sales                             | 2        | 1         | - 50.0%  | 2            | 1         | - 50.0%  |
| Median Sales Price*                      | \$35,000 | \$189,900 | + 442.6% | \$35,000     | \$189,900 | + 442.6% |
| Average Sales Price*                     | \$35,000 | \$189,900 | + 442.6% | \$35,000     | \$189,900 | + 442.6% |
| Percent of Original List Price Received* | 107.8%   | 100.0%    | - 7.3%   | 107.8%       | 100.0%    | - 7.3%   |
| Average Days on Market Until Sale        | 69       | 164       | + 137.7% | 69           | 164       | + 137.7% |
| Inventory of Homes for Sale              | 16       | 10        | - 37.5%  |              |           |          |
| Months Supply of Inventory               | 6.4      | 3.2       | - 49.4%  |              |           |          |

<sup>\*</sup> Does not account for list prices from any previous listing contracts or seller concessions. | Activity for one month can sometimes look extreme due to small sample size.

<sup>\*\*</sup> Each dot represents the change in median sales price from the prior year using a 6-month weighted average. This means that each of the 6 months used in a dot are proportioned according to their share of sales during that period. | Current as of February 4, 2016. All data from RASE Multiple Listing Service. | Powered by ShowingTime 10K.