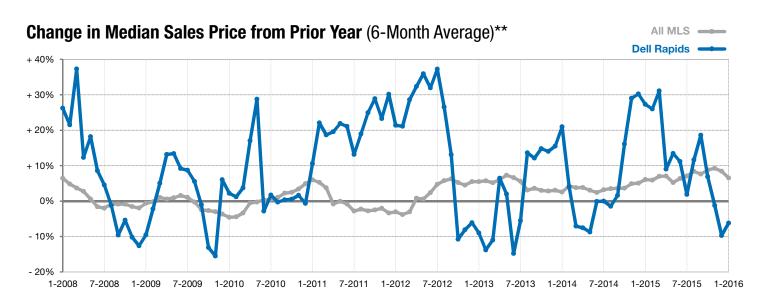

## **Dell Rapids**

+ 66.7%

- 14.3%

+ 39.0%

Change in **New Listings** 

Change in **Closed Sales** 

Change in **Median Sales Price** 

| Minnehaha County, SD                     | January   |           |         | Year to Date |           |         |
|------------------------------------------|-----------|-----------|---------|--------------|-----------|---------|
|                                          | 2015      | 2016      | +/-     | 2015         | 2016      | +/-     |
| New Listings                             | 3         | 5         | + 66.7% | 3            | 5         | + 66.7% |
| Closed Sales                             | 7         | 6         | - 14.3% | 7            | 6         | - 14.3% |
| Median Sales Price*                      | \$114,000 | \$158,500 | + 39.0% | \$114,000    | \$158,500 | + 39.0% |
| Average Sales Price*                     | \$105,000 | \$161,108 | + 53.4% | \$105,000    | \$161,108 | + 53.4% |
| Percent of Original List Price Received* | 97.1%     | 99.8%     | + 2.8%  | 97.1%        | 99.8%     | + 2.8%  |
| Average Days on Market Until Sale        | 191       | 135       | - 29.1% | 191          | 135       | - 29.1% |
| Inventory of Homes for Sale              | 23        | 13        | - 43.5% |              |           |         |
| Months Supply of Inventory               | 4.8       | 1.8       | - 62.1% |              |           |         |

<sup>\*</sup> Does not account for list prices from any previous listing contracts or seller concessions. | Activity for one month can sometimes look extreme due to small sample size.

<sup>\*\*</sup> Each dot represents the change in median sales price from the prior year using a 6-month weighted average. This means that each of the 6 months used in a dot are proportioned according to their share of sales during that period. | Current as of February 4, 2016. All data from RASE Multiple Listing Service. | Powered by ShowingTime 10K.