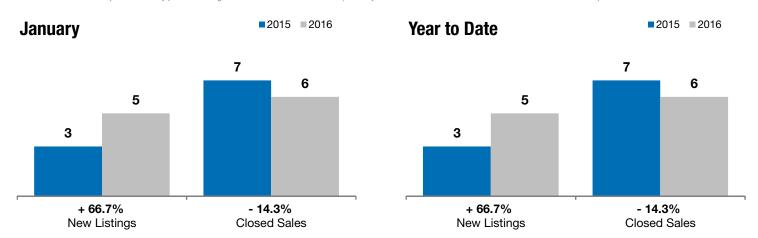

## **Dell Rapids**

+ 66.7%

- 14.3%

+ 39.0%

Change in **New Listings** 

Change in **Closed Sales** 

Change in **Median Sales Price** 

| Minnehaha County, SD                     | January   |           |         | Year to Date |           |         |
|------------------------------------------|-----------|-----------|---------|--------------|-----------|---------|
|                                          | 2015      | 2016      | +/-     | 2015         | 2016      | +/-     |
| New Listings                             | 3         | 5         | + 66.7% | 3            | 5         | + 66.7% |
| Closed Sales                             | 7         | 6         | - 14.3% | 7            | 6         | - 14.3% |
| Median Sales Price*                      | \$114,000 | \$158,500 | + 39.0% | \$114,000    | \$158,500 | + 39.0% |
| Average Sales Price*                     | \$105,000 | \$161,108 | + 53.4% | \$105,000    | \$161,108 | + 53.4% |
| Percent of Original List Price Received* | 97.1%     | 99.8%     | + 2.8%  | 97.1%        | 99.8%     | + 2.8%  |
| Average Days on Market Until Sale        | 191       | 135       | - 29.1% | 191          | 135       | - 29.1% |
| Inventory of Homes for Sale              | 23        | 13        | - 43.5% |              |           |         |
| Months Supply of Inventory               | 4.8       | 1.8       | - 62.1% |              |           |         |