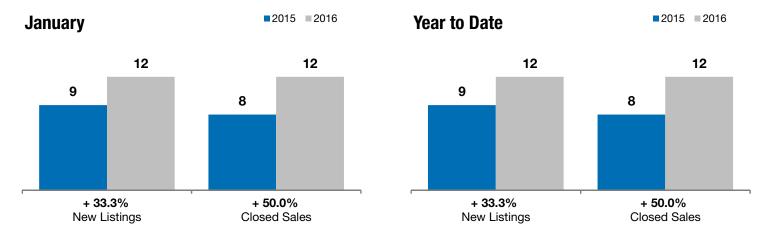

## **Harrisburg**

+ 33.3%

+ 50.0%

+ 21.3%

Change in New Listings

lanuary

Change in Closed Sales

Change in **Median Sales Price** 

Vear to Date

| Lincoln County, SD                       | January   |           |         | rear to Date |           |         |
|------------------------------------------|-----------|-----------|---------|--------------|-----------|---------|
|                                          | 2015      | 2016      | +/-     | 2015         | 2016      | +/-     |
| New Listings                             | 9         | 12        | + 33.3% | 9            | 12        | + 33.3% |
| Closed Sales                             | 8         | 12        | + 50.0% | 8            | 12        | + 50.0% |
| Median Sales Price*                      | \$170,000 | \$206,125 | + 21.3% | \$170,000    | \$206,125 | + 21.3% |
| Average Sales Price*                     | \$167,288 | \$212,990 | + 27.3% | \$167,288    | \$212,990 | + 27.3% |
| Percent of Original List Price Received* | 97.6%     | 98.9%     | + 1.3%  | 97.6%        | 98.9%     | + 1.3%  |
| Average Days on Market Until Sale        | 90        | 106       | + 18.0% | 90           | 106       | + 18.0% |
| Inventory of Homes for Sale              | 47        | 41        | - 12.8% |              |           |         |
| Months Supply of Inventory               | 3.4       | 2.5       | - 26.6% |              |           |         |