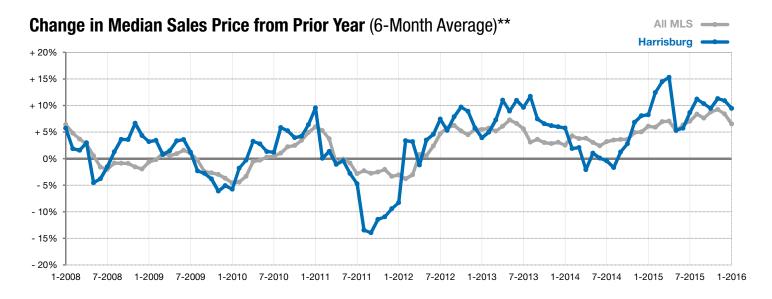

## **Harrisburg**

+ 33.3%

+ 50.0%

+ 21.3%

Change in New Listings

lanuary

Change in Closed Sales

Change in **Median Sales Price** 

<sup>\*</sup> Does not account for list prices from any previous listing contracts or seller concessions. | Activity for one month can sometimes look extreme due to small sample size.

<sup>\*\*</sup> Each dot represents the change in median sales price from the prior year using a 6-month weighted average. This means that each of the 6 months used in a dot are proportioned according to their share of sales during that period. | Current as of February 4, 2016. All data from RASE Multiple Listing Service. | Powered by ShowingTime 10K.