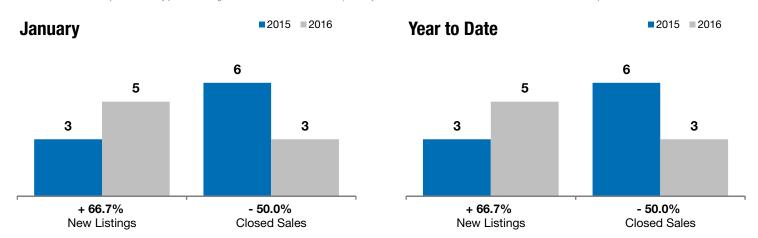

## **Hartford**

+ 66.7%

- 50.0%

- 37.1%

Change in New Listings Change in Closed Sales

Change in **Median Sales Price** 

Voor to Data

| Minnehaha County, SD                     | January   |           |         | rear to Date |           |         |
|------------------------------------------|-----------|-----------|---------|--------------|-----------|---------|
|                                          | 2015      | 2016      | +/-     | 2015         | 2016      | +/-     |
| New Listings                             | 3         | 5         | + 66.7% | 3            | 5         | + 66.7% |
| Closed Sales                             | 6         | 3         | - 50.0% | 6            | 3         | - 50.0% |
| Median Sales Price*                      | \$227,500 | \$143,000 | - 37.1% | \$227,500    | \$143,000 | - 37.1% |
| Average Sales Price*                     | \$227,583 | \$182,000 | - 20.0% | \$227,583    | \$182,000 | - 20.0% |
| Percent of Original List Price Received* | 97.4%     | 99.5%     | + 2.1%  | 97.4%        | 99.5%     | + 2.1%  |
| Average Days on Market Until Sale        | 184       | 47        | - 74.5% | 184          | 47        | - 74.5% |
| Inventory of Homes for Sale              | 10        | 12        | + 20.0% |              |           |         |
| Months Supply of Inventory               | 2.1       | 2.1       | - 1.3%  |              |           |         |