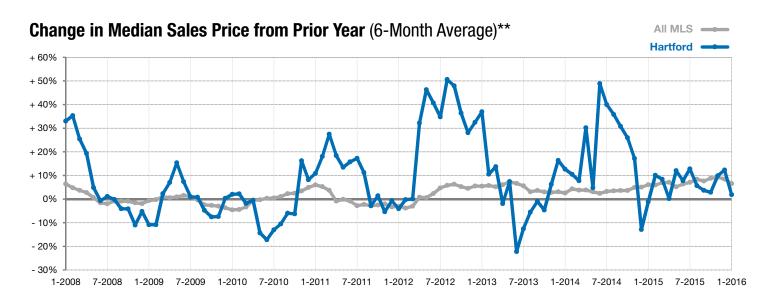

## **Hartford**

+ 66.7%

- 50.0%

- 37.1%

Change in New Listings Change in Closed Sales

Change in **Median Sales Price** 

Voor to Data

| Minnehaha County, SD                     | January   |           |         | rear to Date |           |         |
|------------------------------------------|-----------|-----------|---------|--------------|-----------|---------|
|                                          | 2015      | 2016      | +/-     | 2015         | 2016      | +/-     |
| New Listings                             | 3         | 5         | + 66.7% | 3            | 5         | + 66.7% |
| Closed Sales                             | 6         | 3         | - 50.0% | 6            | 3         | - 50.0% |
| Median Sales Price*                      | \$227,500 | \$143,000 | - 37.1% | \$227,500    | \$143,000 | - 37.1% |
| Average Sales Price*                     | \$227,583 | \$182,000 | - 20.0% | \$227,583    | \$182,000 | - 20.0% |
| Percent of Original List Price Received* | 97.4%     | 99.5%     | + 2.1%  | 97.4%        | 99.5%     | + 2.1%  |
| Average Days on Market Until Sale        | 184       | 47        | - 74.5% | 184          | 47        | - 74.5% |
| Inventory of Homes for Sale              | 10        | 12        | + 20.0% |              |           |         |
| Months Supply of Inventory               | 2.1       | 2.1       | - 1.3%  |              |           |         |

<sup>\*</sup> Does not account for list prices from any previous listing contracts or seller concessions. | Activity for one month can sometimes look extreme due to small sample size.

<sup>\*\*</sup> Each dot represents the change in median sales price from the prior year using a 6-month weighted average. This means that each of the 6 months used in a dot are proportioned according to their share of sales during that period. | Current as of February 4, 2016. All data from RASE Multiple Listing Service. | Powered by ShowingTime 10K.