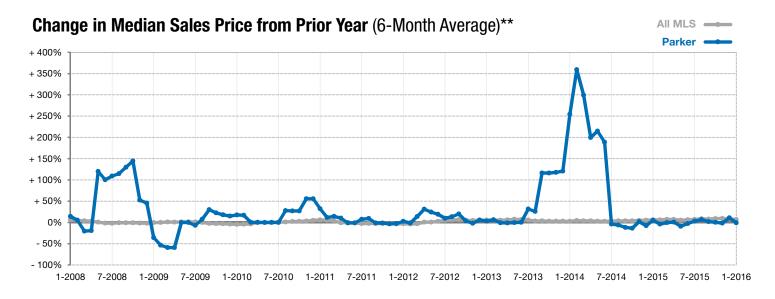

## **Parker**

0.0%

- 66.7%

+ 78.8%

Change in **New Listings** 

Change in Closed Sales

Change in Median Sales Price

| Turner County, SD                        | January   |           |          | Year to Date |           |          |
|------------------------------------------|-----------|-----------|----------|--------------|-----------|----------|
|                                          | 2015      | 2016      | +/-      | 2015         | 2016      | +/-      |
| New Listings                             | 3         | 3         | 0.0%     | 3            | 3         | 0.0%     |
| Closed Sales                             | 3         | 1         | - 66.7%  | 3            | 1         | - 66.7%  |
| Median Sales Price*                      | \$165,000 | \$295,000 | + 78.8%  | \$165,000    | \$295,000 | + 78.8%  |
| Average Sales Price*                     | \$139,833 | \$295,000 | + 111.0% | \$139,833    | \$295,000 | + 111.0% |
| Percent of Original List Price Received* | 98.8%     | 107.3%    | + 8.5%   | 98.8%        | 107.3%    | + 8.5%   |
| Average Days on Market Until Sale        | 60        | 125       | + 107.2% | 60           | 125       | + 107.2% |
| Inventory of Homes for Sale              | 7         | 4         | - 42.9%  |              |           |          |
| Months Supply of Inventory               | 2.6       | 1.7       | - 35.1%  |              |           |          |

<sup>\*</sup> Does not account for list prices from any previous listing contracts or seller concessions. | Activity for one month can sometimes look extreme due to small sample size.

<sup>\*\*</sup> Each dot represents the change in median sales price from the prior year using a 6-month weighted average. This means that each of the 6 months used in a dot are proportioned according to their share of sales during that period. | Current as of February 4, 2016. All data from RASE Multiple Listing Service. | Powered by ShowingTime 10K.