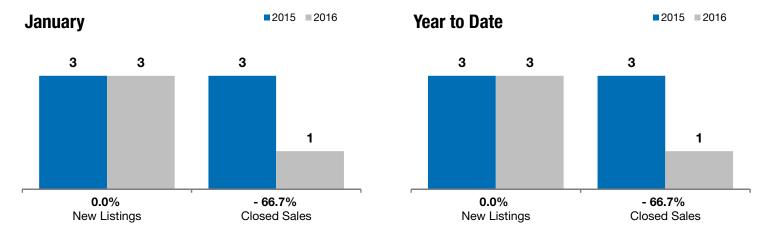

## **Parker**

0.0%

- 66.7%

+ 78.8%

Change in **New Listings** 

Change in Closed Sales

Change in Median Sales Price

| Turner County, SD                        | January   |           |          | Year to Date |           |          |
|------------------------------------------|-----------|-----------|----------|--------------|-----------|----------|
|                                          | 2015      | 2016      | +/-      | 2015         | 2016      | +/-      |
| New Listings                             | 3         | 3         | 0.0%     | 3            | 3         | 0.0%     |
| Closed Sales                             | 3         | 1         | - 66.7%  | 3            | 1         | - 66.7%  |
| Median Sales Price*                      | \$165,000 | \$295,000 | + 78.8%  | \$165,000    | \$295,000 | + 78.8%  |
| Average Sales Price*                     | \$139,833 | \$295,000 | + 111.0% | \$139,833    | \$295,000 | + 111.0% |
| Percent of Original List Price Received* | 98.8%     | 107.3%    | + 8.5%   | 98.8%        | 107.3%    | + 8.5%   |
| Average Days on Market Until Sale        | 60        | 125       | + 107.2% | 60           | 125       | + 107.2% |
| Inventory of Homes for Sale              | 7         | 4         | - 42.9%  |              |           |          |
| Months Supply of Inventory               | 2.6       | 1.7       | - 35.1%  |              |           |          |