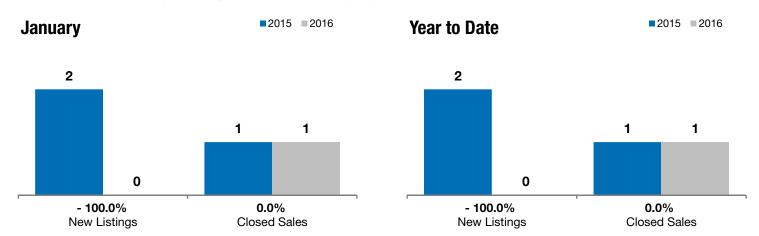

## Worthing

- 100.0%

0.0%

+ 53.3%

Change in New Listings Change in Closed Sales

Change in Median Sales Price

Voor to Data

| Lincoln County, SD                       | January  |           |          | rear to Date |           |          |
|------------------------------------------|----------|-----------|----------|--------------|-----------|----------|
|                                          | 2015     | 2016      | +/-      | 2015         | 2016      | +/-      |
| New Listings                             | 2        | 0         | - 100.0% | 2            | 0         | - 100.0% |
| Closed Sales                             | 1        | 1         | 0.0%     | 1            | 1         | 0.0%     |
| Median Sales Price*                      | \$90,000 | \$138,000 | + 53.3%  | \$90,000     | \$138,000 | + 53.3%  |
| Average Sales Price*                     | \$90,000 | \$138,000 | + 53.3%  | \$90,000     | \$138,000 | + 53.3%  |
| Percent of Original List Price Received* | 94.8%    | 98.6%     | + 3.9%   | 94.8%        | 98.6%     | + 3.9%   |
| Average Days on Market Until Sale        | 70       | 80        | + 14.3%  | 70           | 80        | + 14.3%  |
| Inventory of Homes for Sale              | 11       | 4         | - 63.6%  |              |           |          |
| Months Supply of Inventory               | 4.8      | 1.8       | - 62.8%  |              |           |          |