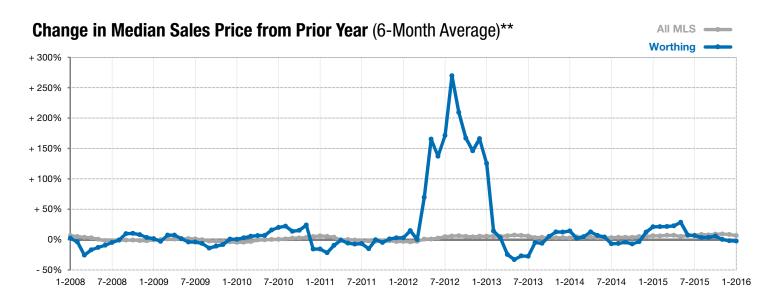

## Worthing

- 100.0%

0.0%

+ 53.3%

Change in New Listings Change in Closed Sales

Change in Median Sales Price

Voor to Data

| Lincoln County, SD                       | January  |           |          | rear to Date |           |          |
|------------------------------------------|----------|-----------|----------|--------------|-----------|----------|
|                                          | 2015     | 2016      | +/-      | 2015         | 2016      | +/-      |
| New Listings                             | 2        | 0         | - 100.0% | 2            | 0         | - 100.0% |
| Closed Sales                             | 1        | 1         | 0.0%     | 1            | 1         | 0.0%     |
| Median Sales Price*                      | \$90,000 | \$138,000 | + 53.3%  | \$90,000     | \$138,000 | + 53.3%  |
| Average Sales Price*                     | \$90,000 | \$138,000 | + 53.3%  | \$90,000     | \$138,000 | + 53.3%  |
| Percent of Original List Price Received* | 94.8%    | 98.6%     | + 3.9%   | 94.8%        | 98.6%     | + 3.9%   |
| Average Days on Market Until Sale        | 70       | 80        | + 14.3%  | 70           | 80        | + 14.3%  |
| Inventory of Homes for Sale              | 11       | 4         | - 63.6%  |              |           |          |
| Months Supply of Inventory               | 4.8      | 1.8       | - 62.8%  |              |           |          |

<sup>\*</sup> Does not account for list prices from any previous listing contracts or seller concessions. | Activity for one month can sometimes look extreme due to small sample size.

<sup>\*\*</sup> Each dot represents the change in median sales price from the prior year using a 6-month weighted average. This means that each of the 6 months used in a dot are proportioned according to their share of sales during that period. | Current as of February 4, 2016. All data from RASE Multiple Listing Service. | Powered by ShowingTime 10K.