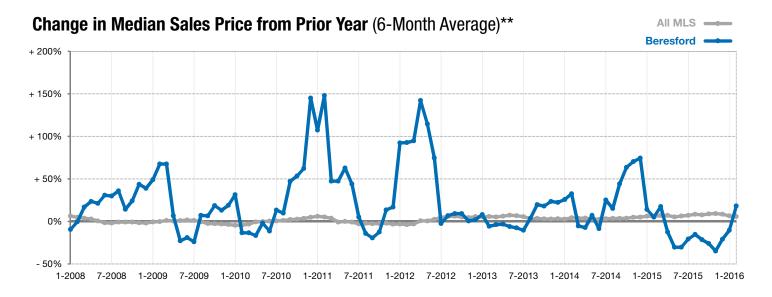

<sup>\*</sup> Does not account for list prices from any previous listing contracts or seller concessions. | Activity for one month can sometimes look extreme due to small sample size.

<sup>\*\*</sup> Each dot represents the change in median sales price from the prior year using a 6-month weighted average. This means that each of the 6 months used in a dot are proportioned according to their share of sales during that period. | Current as of March 4, 2016. All data from RASE Multiple Listing Service. | Powered by ShowingTime 10K.