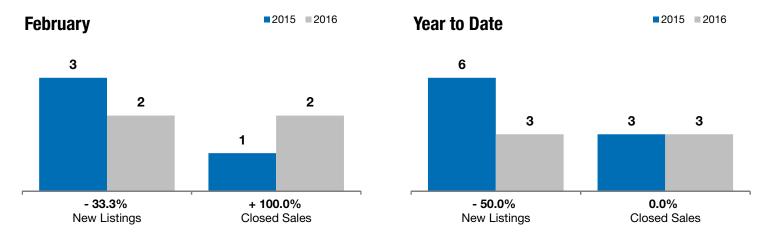

## **Beresford**

- 33.3%

+ 100.0%

- 54.0%

Change in **New Listings** 

Change in Closed Sales

Change in **Median Sales Price** 

| Union County, SD                         | February  |          |          | Year to Date |           |         |
|------------------------------------------|-----------|----------|----------|--------------|-----------|---------|
|                                          | 2015      | 2016     | +/-      | 2015         | 2016      | +/-     |
| New Listings                             | 3         | 2        | - 33.3%  | 6            | 3         | - 50.0% |
| Closed Sales                             | 1         | 2        | + 100.0% | 3            | 3         | 0.0%    |
| Median Sales Price*                      | \$210,000 | \$96,500 | - 54.0%  | \$55,000     | \$105,000 | + 90.9% |
| Average Sales Price*                     | \$210,000 | \$96,500 | - 54.0%  | \$93,333     | \$127,633 | + 36.8% |
| Percent of Original List Price Received* | 87.5%     | 88.4%    | + 1.0%   | 101.1%       | 92.3%     | - 8.7%  |
| Average Days on Market Until Sale        | 101       | 94       | - 6.9%   | 80           | 117       | + 47.3% |
| Inventory of Homes for Sale              | 18        | 12       | - 33.3%  |              |           |         |
| Months Supply of Inventory               | 7.5       | 3.9      | - 48.2%  |              |           |         |