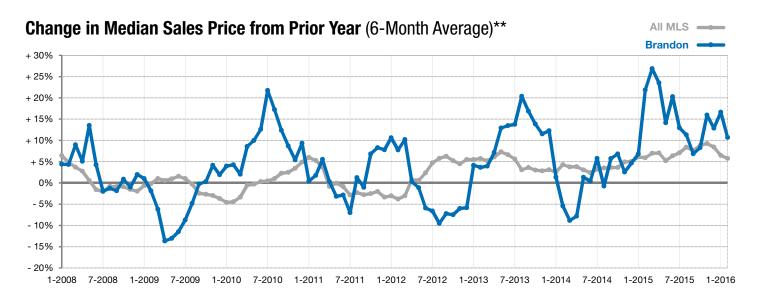

<sup>\*</sup> Does not account for list prices from any previous listing contracts or seller concessions. | Activity for one month can sometimes look extreme due to small sample size.

<sup>\*\*</sup> Each dot represents the change in median sales price from the prior year using a 6-month weighted average. This means that each of the 6 months used in a dot are proportioned according to their share of sales during that period. | Current as of March 4, 2016. All data from RASE Multiple Listing Service. | Powered by ShowingTime 10K.