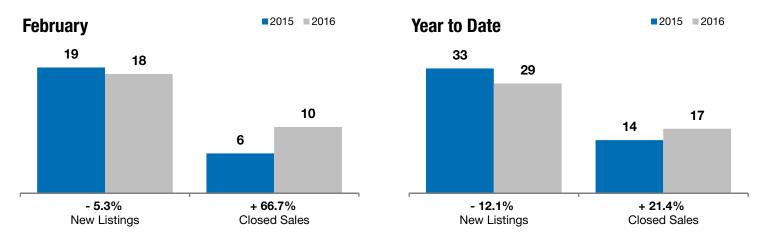

## **Brandon**

- 5.3%

+ 66.7%

- 4.7%

Change in **New Listings** 

Change in Closed Sales

Change in **Median Sales Price** 

| Minnehaha County, SD                     | February  |           |         | Year to Date |           |         |
|------------------------------------------|-----------|-----------|---------|--------------|-----------|---------|
|                                          | 2015      | 2016      | +/-     | 2015         | 2016      | +/-     |
| New Listings                             | 19        | 18        | - 5.3%  | 33           | 29        | - 12.1% |
| Closed Sales                             | 6         | 10        | + 66.7% | 14           | 17        | + 21.4% |
| Median Sales Price*                      | \$208,000 | \$198,200 | - 4.7%  | \$233,500    | \$205,000 | - 12.2% |
| Average Sales Price*                     | \$208,750 | \$236,712 | + 13.4% | \$276,570    | \$234,419 | - 15.2% |
| Percent of Original List Price Received* | 98.3%     | 98.7%     | + 0.4%  | 97.7%        | 98.5%     | + 0.8%  |
| Average Days on Market Until Sale        | 117       | 110       | - 5.5%  | 121          | 109       | - 9.4%  |
| Inventory of Homes for Sale              | 51        | 38        | - 25.5% |              |           |         |
| Months Supply of Inventory               | 4.5       | 2.4       | - 48.2% |              |           |         |