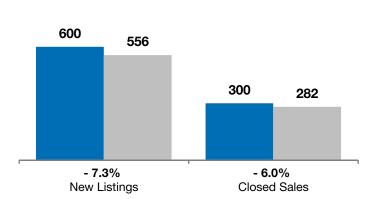

## **February**

**Year to Date** 

## **Year to Date**

|                                          | 2015      | 2016      | +/-     | 2015      | 2016      | +/-    |
|------------------------------------------|-----------|-----------|---------|-----------|-----------|--------|
| New Listings                             | 319       | 268       | - 16.0% | 600       | 556       | - 7.3% |
| Closed Sales                             | 160       | 142       | - 11.3% | 300       | 282       | - 6.0% |
| Median Sales Price*                      | \$169,500 | \$174,950 | + 3.2%  | \$167,750 | \$176,500 | + 5.2% |
| Average Sales Price*                     | \$195,069 | \$195,884 | + 0.4%  | \$191,759 | \$205,137 | + 7.0% |
| Percent of Original List Price Received* | 97.4%     | 98.7%     | + 1.3%  | 97.6%     | 98.7%     | + 1.2% |
| Average Days on Market Until Sale        | 99        | 90        | - 8.9%  | 98        | 95        | - 3.1% |
| Inventory of Homes for Sale              | 952       | 736       | - 22.7% |           |           |        |
| Months Supply of Inventory               | 4.4       | 2.7       | - 38.9% |           |           |        |