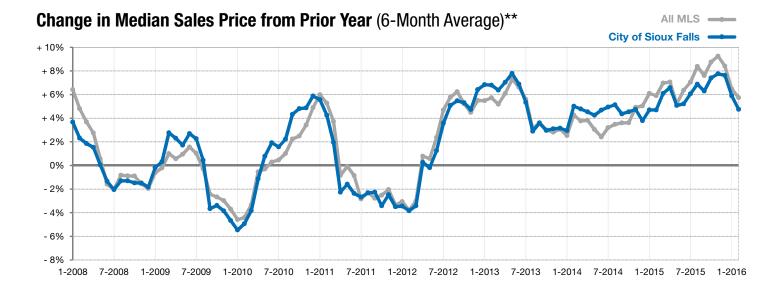

<sup>\*</sup> Does not account for list prices from any previous listing contracts or seller concessions. | Activity for one month can sometimes look extreme due to small sample size.

<sup>\*\*</sup> Each dot represents the change in median sales price from the prior year using a 6-month weighted average. This means that each of the 6 months used in a dot are proportioned according to their share of sales during that period. | Current as of March 4, 2016. All data from RASE Multiple Listing Service. | Powered by ShowingTime 10K.