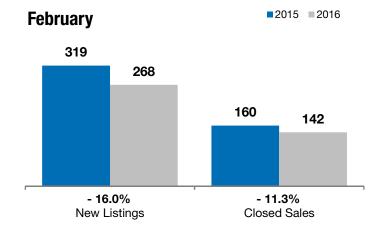

## City of Sioux Falls

- 16.0%

- 11.3%

+ 3.2%

Change in **New Listings** 

Change in Closed Sales

Change in **Median Sales Price** 

■2015 ■2016

## **Year to Date**

|                                          | 2015      | 2016      | +/-     | 2015      | 2016      | +/-    |
|------------------------------------------|-----------|-----------|---------|-----------|-----------|--------|
| New Listings                             | 319       | 268       | - 16.0% | 600       | 556       | - 7.3% |
| Closed Sales                             | 160       | 142       | - 11.3% | 300       | 282       | - 6.0% |
| Median Sales Price*                      | \$169,500 | \$174,950 | + 3.2%  | \$167,750 | \$176,500 | + 5.2% |
| Average Sales Price*                     | \$195,069 | \$195,884 | + 0.4%  | \$191,759 | \$205,137 | + 7.0% |
| Percent of Original List Price Received* | 97.4%     | 98.7%     | + 1.3%  | 97.6%     | 98.7%     | + 1.2% |
| Average Days on Market Until Sale        | 99        | 90        | - 8.9%  | 98        | 95        | - 3.1% |
| Inventory of Homes for Sale              | 952       | 736       | - 22.7% |           |           |        |
| Months Supply of Inventory               | 4.4       | 2.7       | - 38.9% |           |           |        |