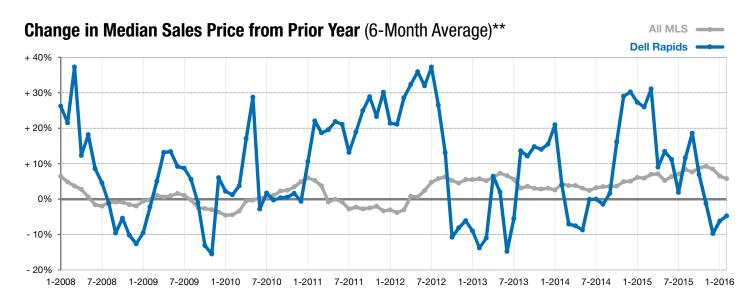

\*\* Each dot represents the change in median sales price from the prior year using a 6-month weighted average. This means that each of the 6 months used in a dot are proportioned according to their share of sales during that period. | Current as of March 4, 2016. All data from RASE Multiple Listing Service. | Powered by ShowingTime 10K.