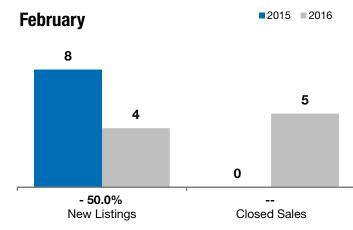

|      | February                                        |                                                                                                                                                                                                            |                                                                                                                                                                                                                                                               | Year to Date                                                                                                                                                                                                                                                                                                                                                 |                                                                                                                                                                                                                                                                                                                                                                                                                                                              |  |
|------|-------------------------------------------------|------------------------------------------------------------------------------------------------------------------------------------------------------------------------------------------------------------|---------------------------------------------------------------------------------------------------------------------------------------------------------------------------------------------------------------------------------------------------------------|--------------------------------------------------------------------------------------------------------------------------------------------------------------------------------------------------------------------------------------------------------------------------------------------------------------------------------------------------------------|--------------------------------------------------------------------------------------------------------------------------------------------------------------------------------------------------------------------------------------------------------------------------------------------------------------------------------------------------------------------------------------------------------------------------------------------------------------|--|
| 2015 | 2016                                            | +/-                                                                                                                                                                                                        | 2015                                                                                                                                                                                                                                                          | 2016                                                                                                                                                                                                                                                                                                                                                         | +/-                                                                                                                                                                                                                                                                                                                                                                                                                                                          |  |
| 8    | 4                                               | - 50.0%                                                                                                                                                                                                    | 11                                                                                                                                                                                                                                                            | 9                                                                                                                                                                                                                                                                                                                                                            | - 18.2%                                                                                                                                                                                                                                                                                                                                                                                                                                                      |  |
| 0    | 5                                               |                                                                                                                                                                                                            | 7                                                                                                                                                                                                                                                             | 11                                                                                                                                                                                                                                                                                                                                                           | + 57.1%                                                                                                                                                                                                                                                                                                                                                                                                                                                      |  |
| \$0  | \$195,000                                       |                                                                                                                                                                                                            | \$114,000                                                                                                                                                                                                                                                     | \$174,900                                                                                                                                                                                                                                                                                                                                                    | + 53.4%                                                                                                                                                                                                                                                                                                                                                                                                                                                      |  |
| \$0  | \$254,240                                       |                                                                                                                                                                                                            | \$105,000                                                                                                                                                                                                                                                     | \$203,441                                                                                                                                                                                                                                                                                                                                                    | + 93.8%                                                                                                                                                                                                                                                                                                                                                                                                                                                      |  |
| 0.0% | 96.5%                                           |                                                                                                                                                                                                            | 97.1%                                                                                                                                                                                                                                                         | 98.3%                                                                                                                                                                                                                                                                                                                                                        | + 1.3%                                                                                                                                                                                                                                                                                                                                                                                                                                                       |  |
| 0    | 145                                             |                                                                                                                                                                                                            | 191                                                                                                                                                                                                                                                           | 140                                                                                                                                                                                                                                                                                                                                                          | - 26.9%                                                                                                                                                                                                                                                                                                                                                                                                                                                      |  |
| 30   | 12                                              | - 60.0%                                                                                                                                                                                                    |                                                                                                                                                                                                                                                               |                                                                                                                                                                                                                                                                                                                                                              |                                                                                                                                                                                                                                                                                                                                                                                                                                                              |  |
| 6.5  | 1.8                                             | - 72.9%                                                                                                                                                                                                    |                                                                                                                                                                                                                                                               |                                                                                                                                                                                                                                                                                                                                                              |                                                                                                                                                                                                                                                                                                                                                                                                                                                              |  |
|      | 2015<br>8<br>0<br>\$0<br>\$0<br>0.0%<br>0<br>30 | 2015         2016           8         4           0         5           \$0         \$195,000           \$0         \$254,240           0.0%         96.5%           0         145           30         12 | 2015         2016         + / -           8         4         - 50.0%           0         5            \$0         \$195,000            \$0         \$254,240            0.0%         96.5%            0         145            30         12         - 60.0% | 2015         2016         + / -         2015           8         4         - 50.0%         11           0         5          7           \$0         \$195,000          \$114,000           \$0         \$254,240          \$105,000           0.0%         96.5%          97.1%           0         145          191           30         12         -60.0% | 2015         2016         + / -         2015         2016           8         4         - 50.0%         11         9           0         5          7         11           \$0         \$195,000          \$114,000         \$174,900           \$0         \$254,240          \$105,000         \$203,441           0.0%         96.5%          97.1%         98.3%           0         145          191         140           30         12         -60.0% |  |