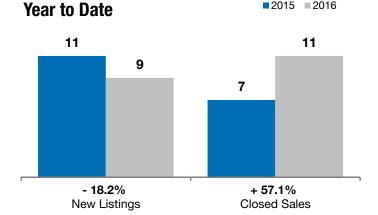

|      | February                                        |                                                                                                                                                                                                            |                                                                                                                                                                                                                                                               | Year to Date                                                                                                                                                                                                                                                                                                                                                 |                                                                                                                                                                                                                                                                                                                                                                                                                                                              |  |
|------|-------------------------------------------------|------------------------------------------------------------------------------------------------------------------------------------------------------------------------------------------------------------|---------------------------------------------------------------------------------------------------------------------------------------------------------------------------------------------------------------------------------------------------------------|--------------------------------------------------------------------------------------------------------------------------------------------------------------------------------------------------------------------------------------------------------------------------------------------------------------------------------------------------------------|--------------------------------------------------------------------------------------------------------------------------------------------------------------------------------------------------------------------------------------------------------------------------------------------------------------------------------------------------------------------------------------------------------------------------------------------------------------|--|
| 2015 | 2016                                            | +/-                                                                                                                                                                                                        | 2015                                                                                                                                                                                                                                                          | 2016                                                                                                                                                                                                                                                                                                                                                         | +/-                                                                                                                                                                                                                                                                                                                                                                                                                                                          |  |
| 8    | 4                                               | - 50.0%                                                                                                                                                                                                    | 11                                                                                                                                                                                                                                                            | 9                                                                                                                                                                                                                                                                                                                                                            | - 18.2%                                                                                                                                                                                                                                                                                                                                                                                                                                                      |  |
| 0    | 5                                               |                                                                                                                                                                                                            | 7                                                                                                                                                                                                                                                             | 11                                                                                                                                                                                                                                                                                                                                                           | + 57.1%                                                                                                                                                                                                                                                                                                                                                                                                                                                      |  |
| \$0  | \$195,000                                       |                                                                                                                                                                                                            | \$114,000                                                                                                                                                                                                                                                     | \$174,900                                                                                                                                                                                                                                                                                                                                                    | + 53.4%                                                                                                                                                                                                                                                                                                                                                                                                                                                      |  |
| \$0  | \$254,240                                       |                                                                                                                                                                                                            | \$105,000                                                                                                                                                                                                                                                     | \$203,441                                                                                                                                                                                                                                                                                                                                                    | + 93.8%                                                                                                                                                                                                                                                                                                                                                                                                                                                      |  |
| 0.0% | 96.5%                                           |                                                                                                                                                                                                            | 97.1%                                                                                                                                                                                                                                                         | 98.3%                                                                                                                                                                                                                                                                                                                                                        | + 1.3%                                                                                                                                                                                                                                                                                                                                                                                                                                                       |  |
| 0    | 145                                             |                                                                                                                                                                                                            | 191                                                                                                                                                                                                                                                           | 140                                                                                                                                                                                                                                                                                                                                                          | - 26.9%                                                                                                                                                                                                                                                                                                                                                                                                                                                      |  |
| 30   | 12                                              | - 60.0%                                                                                                                                                                                                    |                                                                                                                                                                                                                                                               |                                                                                                                                                                                                                                                                                                                                                              |                                                                                                                                                                                                                                                                                                                                                                                                                                                              |  |
| 6.5  | 1.8                                             | - 72.9%                                                                                                                                                                                                    |                                                                                                                                                                                                                                                               |                                                                                                                                                                                                                                                                                                                                                              |                                                                                                                                                                                                                                                                                                                                                                                                                                                              |  |
|      | 2015<br>8<br>0<br>\$0<br>\$0<br>0.0%<br>0<br>30 | 2015         2016           8         4           0         5           \$0         \$195,000           \$0         \$254,240           0.0%         96.5%           0         145           30         12 | 2015         2016         + / -           8         4         - 50.0%           0         5            \$0         \$195,000            \$0         \$254,240            0.0%         96.5%            0         145            30         12         - 60.0% | 2015         2016         + / -         2015           8         4         - 50.0%         11           0         5          7           \$0         \$195,000          \$114,000           \$0         \$254,240          \$105,000           0.0%         96.5%          97.1%           0         145          191           30         12         -60.0% | 2015         2016         + / -         2015         2016           8         4         - 50.0%         11         9           0         5          7         11           \$0         \$195,000          \$114,000         \$174,900           \$0         \$254,240          \$105,000         \$203,441           0.0%         96.5%          97.1%         98.3%           0         145          191         140           30         12         -60.0% |  |