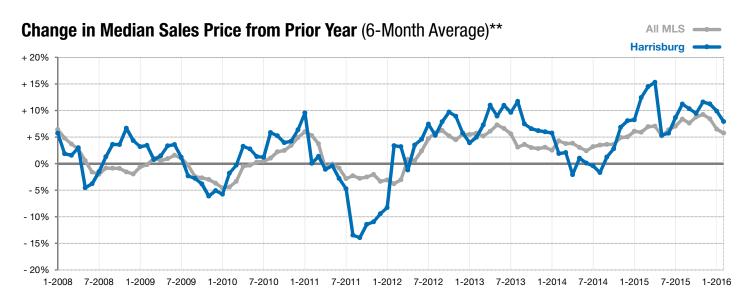

<sup>\*</sup> Does not account for list prices from any previous listing contracts or seller concessions. | Activity for one month can sometimes look extreme due to small sample size.

<sup>\*\*</sup> Each dot represents the change in median sales price from the prior year using a 6-month weighted average. This means that each of the 6 months used in a dot are proportioned according to their share of sales during that period. | Current as of March 4, 2016. All data from RASE Multiple Listing Service. | Powered by ShowingTime 10K.