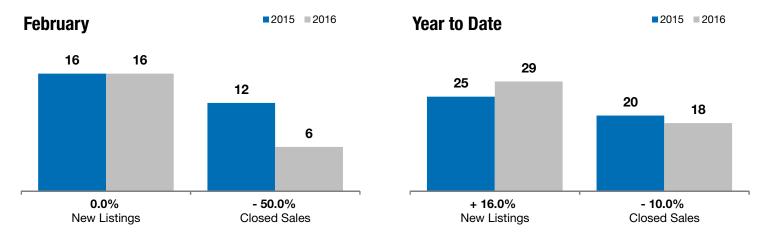

## **Harrisburg**

0.0% - 50.0%

+ 0.1%

Change in New Listings Change in Closed Sales

Change in **Median Sales Price** 

Voor to Data

| Lincoln County, SD                       | rebruary  |           |         | rear to Date |           |         |
|------------------------------------------|-----------|-----------|---------|--------------|-----------|---------|
|                                          | 2015      | 2016      | +/-     | 2015         | 2016      | +/-     |
| New Listings                             | 16        | 16        | 0.0%    | 25           | 29        | + 16.0% |
| Closed Sales                             | 12        | 6         | - 50.0% | 20           | 18        | - 10.0% |
| Median Sales Price*                      | \$187,000 | \$187,200 | + 0.1%  | \$187,000    | \$197,500 | + 5.6%  |
| Average Sales Price*                     | \$201,484 | \$186,177 | - 7.6%  | \$187,806    | \$204,052 | + 8.7%  |
| Percent of Original List Price Received* | 98.3%     | 98.5%     | + 0.2%  | 98.0%        | 98.8%     | + 0.7%  |
| Average Days on Market Until Sale        | 168       | 77        | - 54.3% | 137          | 97        | - 29.5% |
| Inventory of Homes for Sale              | 47        | 49        | + 4.3%  |              |           |         |
| Months Supply of Inventory               | 3.5       | 3.1       | - 11.6% |              |           |         |