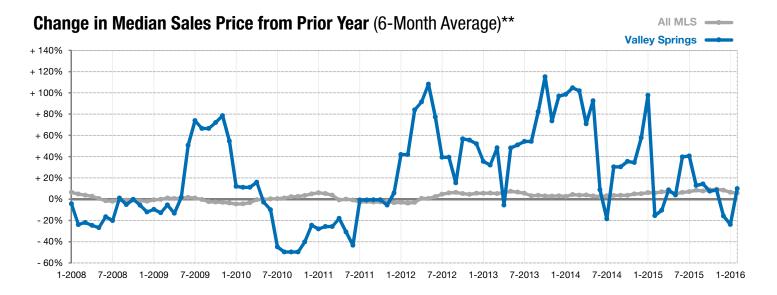

<sup>\*</sup> Does not account for list prices from any previous listing contracts or seller concessions. | Activity for one month can sometimes look extreme due to small sample size.

<sup>\*\*</sup> Each dot represents the change in median sales price from the prior year using a 6-month weighted average. This means that each of the 6 months used in a dot are proportioned according to their share of sales during that period. | Current as of March 4, 2016. All data from RASE Multiple Listing Service. | Powered by ShowingTime 10K.