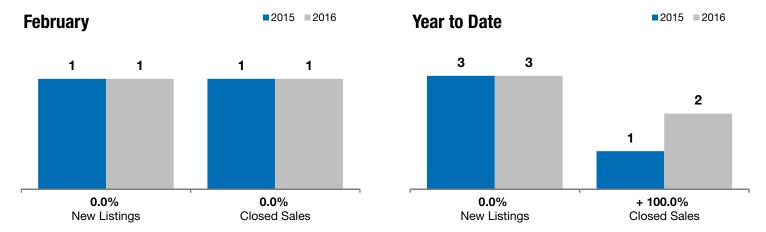

## **Valley Springs**

Change in Change in

New Listings Closed Sales Med

Change in Median Sales Price

| Minnehaha County, SD                     | February |           |          | fear to Date |           |          |
|------------------------------------------|----------|-----------|----------|--------------|-----------|----------|
|                                          | 2015     | 2016      | +/-      | 2015         | 2016      | +/-      |
| New Listings                             | 1        | 1         | 0.0%     | 3            | 3         | 0.0%     |
| Closed Sales                             | 1        | 1         | 0.0%     | 1            | 2         | + 100.0% |
| Median Sales Price*                      | \$38,000 | \$114,000 | + 200.0% | \$38,000     | \$103,500 | + 172.4% |
| Average Sales Price*                     | \$38,000 | \$114,000 | + 200.0% | \$38,000     | \$103,500 | + 172.4% |
| Percent of Original List Price Received* | 95.2%    | 99.1%     | + 4.1%   | 95.2%        | 97.0%     | + 1.9%   |
| Average Days on Market Until Sale        | 162      | 103       | - 36.4%  | 162          | 73        | - 54.9%  |
| Inventory of Homes for Sale              | 6        | 5         | - 16.7%  |              |           |          |
| Months Supply of Inventory               | 4.0      | 2.8       | - 30.6%  |              |           |          |