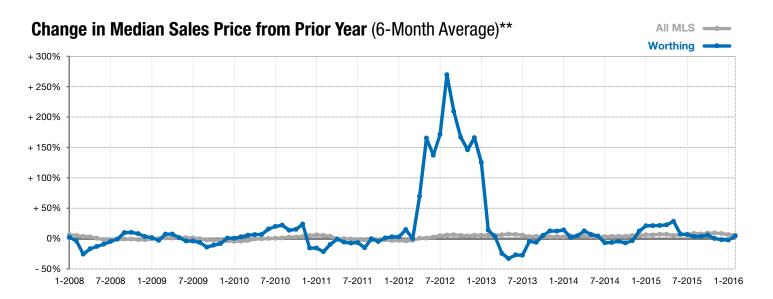

<sup>\*</sup> Does not account for list prices from any previous listing contracts or seller concessions. | Activity for one month can sometimes look extreme due to small sample size.

<sup>\*\*</sup> Each dot represents the change in median sales price from the prior year using a 6-month weighted average. This means that each of the 6 months used in a dot are proportioned according to their share of sales during that period. | Current as of March 4, 2016. All data from RASE Multiple Listing Service. | Powered by ShowingTime 10K.