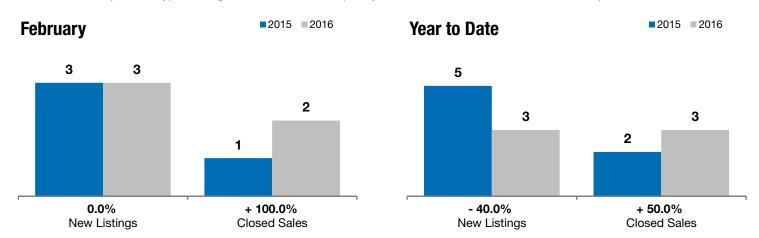

## Worthing

0.0%

+ 100.0%

+ 9.2%

Change in New Listings Change in Closed Sales

Change in **Median Sales Price** 

| Lincoln County, SD                       | February  |           |          | rear to Date |           |         |
|------------------------------------------|-----------|-----------|----------|--------------|-----------|---------|
|                                          | 2015      | 2016      | +/-      | 2015         | 2016      | +/-     |
| New Listings                             | 3         | 3         | 0.0%     | 5            | 3         | - 40.0% |
| Closed Sales                             | 1         | 2         | + 100.0% | 2            | 3         | + 50.0% |
| Median Sales Price*                      | \$136,000 | \$148,500 | + 9.2%   | \$113,000    | \$143,250 | + 26.8% |
| Average Sales Price*                     | \$136,000 | \$148,500 | + 9.2%   | \$113,000    | \$143,250 | + 26.8% |
| Percent of Original List Price Received* | 96.8%     | 95.9%     | - 1.0%   | 95.8%        | 97.2%     | + 1.5%  |
| Average Days on Market Until Sale        | 140       | 74        | - 47.1%  | 105          | 76        | - 27.6% |
| Inventory of Homes for Sale              | 11        | 5         | - 54.5%  |              |           |         |
| Months Supply of Inventory               | 4.8       | 2.2       | - 53.5%  |              |           |         |