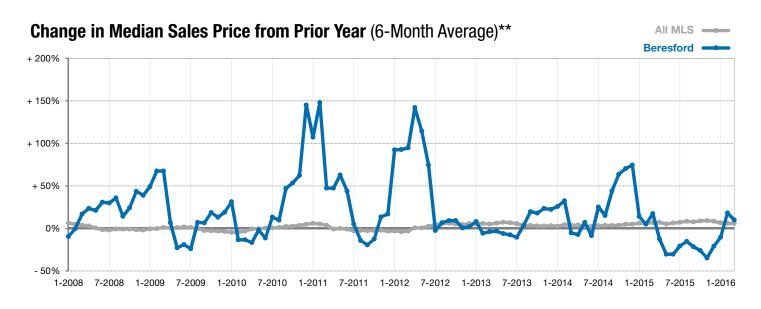

Does not account for list prices from any previous listing contracts or seller concessions. | Activity for one month can sometimes look extreme due to small sample size.

\*\* Each dot represents the change in median sales price from the prior year using a 6-month weighted average. This means that each of the 6 months used in a dot are proportioned according to their share of sales during that period. | Current as of April 6, 2016. All data from RASE Multiple Listing Service. | Powered by ShowingTime 10K.