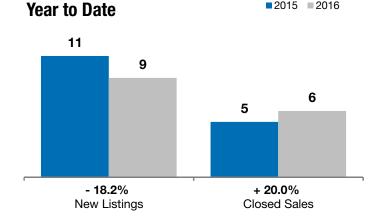

| March    |                                                      |                                                                                                               | Year to Date                                                                                                                                                                       |                                                                                                                                                                                                                                 |                                                                                                                                                                                                                                                                              |
|----------|------------------------------------------------------|---------------------------------------------------------------------------------------------------------------|------------------------------------------------------------------------------------------------------------------------------------------------------------------------------------|---------------------------------------------------------------------------------------------------------------------------------------------------------------------------------------------------------------------------------|------------------------------------------------------------------------------------------------------------------------------------------------------------------------------------------------------------------------------------------------------------------------------|
| 2015     | 2016                                                 | +/-                                                                                                           | 2015                                                                                                                                                                               | 2016                                                                                                                                                                                                                            | +/-                                                                                                                                                                                                                                                                          |
| 5        | 6                                                    | + 20.0%                                                                                                       | 11                                                                                                                                                                                 | 9                                                                                                                                                                                                                               | - 18.2%                                                                                                                                                                                                                                                                      |
| 2        | 3                                                    | + 50.0%                                                                                                       | 5                                                                                                                                                                                  | 6                                                                                                                                                                                                                               | + 20.0%                                                                                                                                                                                                                                                                      |
| \$72,650 | \$133,000                                            | + 83.1%                                                                                                       | \$55,000                                                                                                                                                                           | \$119,000                                                                                                                                                                                                                       | + 116.4%                                                                                                                                                                                                                                                                     |
| \$72,650 | \$136,667                                            | + 88.1%                                                                                                       | \$85,060                                                                                                                                                                           | \$132,150                                                                                                                                                                                                                       | + 55.4%                                                                                                                                                                                                                                                                      |
| 91.1%    | 95.1%                                                | + 4.4%                                                                                                        | 97.1%                                                                                                                                                                              | 93.7%                                                                                                                                                                                                                           | - 3.5%                                                                                                                                                                                                                                                                       |
| 317      | 70                                                   | - 77.9%                                                                                                       | 175                                                                                                                                                                                | 94                                                                                                                                                                                                                              | - 46.4%                                                                                                                                                                                                                                                                      |
| 21       | 12                                                   | - 42.9%                                                                                                       |                                                                                                                                                                                    |                                                                                                                                                                                                                                 |                                                                                                                                                                                                                                                                              |
| 8.9      | 3.8                                                  | - 57.6%                                                                                                       |                                                                                                                                                                                    |                                                                                                                                                                                                                                 |                                                                                                                                                                                                                                                                              |
|          | 5<br>2<br>\$72,650<br>\$72,650<br>91.1%<br>317<br>21 | 2015  2016    5  6    2  3    \$72,650  \$133,000    \$72,650  \$136,667    91.1%  95.1%    317  70    21  12 | 2015  2016  + / -    5  6  + 20.0%    2  3  + 50.0%    \$72,650  \$133,000  + 83.1%    \$72,650  \$136,667  + 88.1%    91.1%  95.1%  + 4.4%    317  70  - 77.9%    21  12  - 42.9% | 2015  2016  + / -  2015    5  6  + 20.0%  11    2  3  + 50.0%  5    \$72,650  \$133,000  + 83.1%  \$55,000    \$72,650  \$136,667  + 88.1%  \$85,060    91.1%  95.1%  + 4.4%  97.1%    317  70  - 77.9%  175    21  12  - 42.9% | 2015  2016  + / -  2015  2016    5  6  + 20.0%  11  9    2  3  + 50.0%  5  6    \$72,650  \$133,000  + 83.1%  \$55,000  \$119,000    \$72,650  \$136,667  + 88.1%  \$85,060  \$132,150    91.1%  95.1%  + 4.4%  97.1%  93.7%    317  70  - 77.9%  175  94    21  12  - 42.9% |