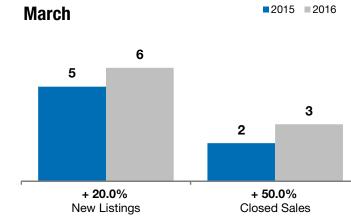

## Local Market Update – March 2016

A RESEARCH TOOL PROVIDED BY THE REALTOR® ASSOCIATION OF THE SIOUX EMPIRE, INC.

2015 2016

|           | + 20.0%      | + 50.0%      | + 83.1%            |  |  |
|-----------|--------------|--------------|--------------------|--|--|
| Beresford | Change in    | Change in    | Change in          |  |  |
| DELESIOLO | New Listings | Closed Sales | Median Sales Price |  |  |
|           |              |              |                    |  |  |

| March    |                                                      |                                                                                                               | Year to Date                                                                                                                                                                       |                                                                                                                                                                                                                                 |                                                                                                                                                                                                                                                                              |
|----------|------------------------------------------------------|---------------------------------------------------------------------------------------------------------------|------------------------------------------------------------------------------------------------------------------------------------------------------------------------------------|---------------------------------------------------------------------------------------------------------------------------------------------------------------------------------------------------------------------------------|------------------------------------------------------------------------------------------------------------------------------------------------------------------------------------------------------------------------------------------------------------------------------|
| 2015     | 2016                                                 | +/-                                                                                                           | 2015                                                                                                                                                                               | 2016                                                                                                                                                                                                                            | +/-                                                                                                                                                                                                                                                                          |
| 5        | 6                                                    | + 20.0%                                                                                                       | 11                                                                                                                                                                                 | 9                                                                                                                                                                                                                               | - 18.2%                                                                                                                                                                                                                                                                      |
| 2        | 3                                                    | + 50.0%                                                                                                       | 5                                                                                                                                                                                  | 6                                                                                                                                                                                                                               | + 20.0%                                                                                                                                                                                                                                                                      |
| \$72,650 | \$133,000                                            | + 83.1%                                                                                                       | \$55,000                                                                                                                                                                           | \$119,000                                                                                                                                                                                                                       | + 116.4%                                                                                                                                                                                                                                                                     |
| \$72,650 | \$136,667                                            | + 88.1%                                                                                                       | \$85,060                                                                                                                                                                           | \$132,150                                                                                                                                                                                                                       | + 55.4%                                                                                                                                                                                                                                                                      |
| 91.1%    | 95.1%                                                | + 4.4%                                                                                                        | 97.1%                                                                                                                                                                              | 93.7%                                                                                                                                                                                                                           | - 3.5%                                                                                                                                                                                                                                                                       |
| 317      | 70                                                   | - 77.9%                                                                                                       | 175                                                                                                                                                                                | 94                                                                                                                                                                                                                              | - 46.4%                                                                                                                                                                                                                                                                      |
| 21       | 12                                                   | - 42.9%                                                                                                       |                                                                                                                                                                                    |                                                                                                                                                                                                                                 |                                                                                                                                                                                                                                                                              |
| 8.9      | 3.8                                                  | - 57.6%                                                                                                       |                                                                                                                                                                                    |                                                                                                                                                                                                                                 |                                                                                                                                                                                                                                                                              |
|          | 5<br>2<br>\$72,650<br>\$72,650<br>91.1%<br>317<br>21 | 2015  2016    5  6    2  3    \$72,650  \$133,000    \$72,650  \$136,667    91.1%  95.1%    317  70    21  12 | 2015  2016  + / -    5  6  + 20.0%    2  3  + 50.0%    \$72,650  \$133,000  + 83.1%    \$72,650  \$136,667  + 88.1%    91.1%  95.1%  + 4.4%    317  70  - 77.9%    21  12  - 42.9% | 2015  2016  + / -  2015    5  6  + 20.0%  11    2  3  + 50.0%  5    \$72,650  \$133,000  + 83.1%  \$55,000    \$72,650  \$136,667  + 88.1%  \$85,060    91.1%  95.1%  + 4.4%  97.1%    317  70  - 77.9%  175    21  12  - 42.9% | 2015  2016  + / -  2015  2016    5  6  + 20.0%  11  9    2  3  + 50.0%  5  6    \$72,650  \$133,000  + 83.1%  \$55,000  \$119,000    \$72,650  \$136,667  + 88.1%  \$85,060  \$132,150    91.1%  95.1%  + 4.4%  97.1%  93.7%    317  70  - 77.9%  175  94    21  12  - 42.9% |