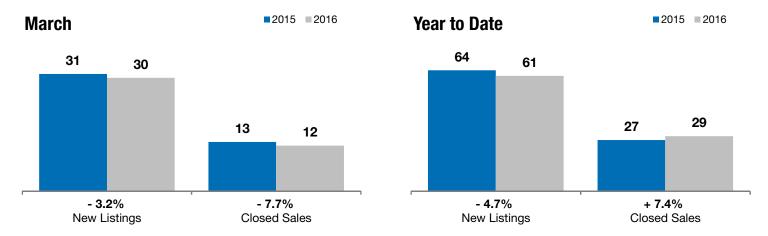

## **Brandon**

- 3.2%

- 7.7%

+ 39.5%

Change in New Listings Change in Closed Sales

Change in **Median Sales Price** 

| Minnehaha County, SD                     |           | March     |         |           | Year to Date |         |  |
|------------------------------------------|-----------|-----------|---------|-----------|--------------|---------|--|
|                                          | 2015      | 2016      | +/-     | 2015      | 2016         | +/-     |  |
| New Listings                             | 31        | 30        | - 3.2%  | 64        | 61           | - 4.7%  |  |
| Closed Sales                             | 13        | 12        | - 7.7%  | 27        | 29           | + 7.4%  |  |
| Median Sales Price*                      | \$177,250 | \$247,200 | + 39.5% | \$206,000 | \$227,900    | + 10.6% |  |
| Average Sales Price*                     | \$192,531 | \$291,375 | + 51.3% | \$236,106 | \$257,987    | + 9.3%  |  |
| Percent of Original List Price Received* | 98.9%     | 97.7%     | - 1.2%  | 98.3%     | 98.2%        | - 0.1%  |  |
| Average Days on Market Until Sale        | 90        | 94        | + 4.4%  | 106       | 103          | - 2.7%  |  |
| Inventory of Homes for Sale              | 64        | 52        | - 18.8% |           |              |         |  |
| Months Supply of Inventory               | 5.3       | 3.2       | - 39.9% |           |              |         |  |