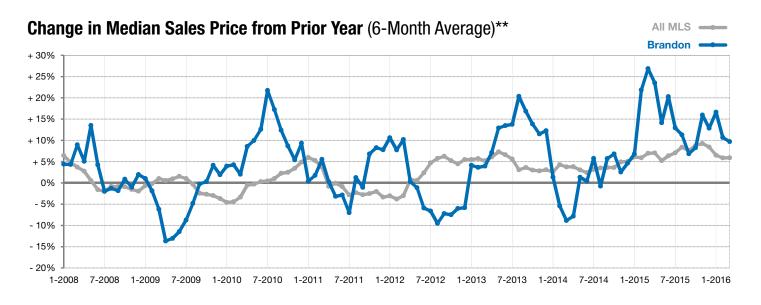

<sup>\*</sup> Does not account for list prices from any previous listing contracts or seller concessions. | Activity for one month can sometimes look extreme due to small sample size.

<sup>\*\*</sup> Each dot represents the change in median sales price from the prior year using a 6-month weighted average. This means that each of the 6 months used in a dot are proportioned according to their share of sales during that period. | Current as of April 6, 2016. All data from RASE Multiple Listing Service. | Powered by ShowingTime 10K.