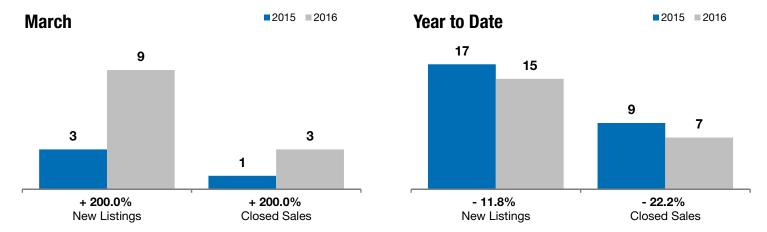

## **Canton**

+ 200.0% + 200.0% + 155.6%

Change in New Listings Change in Closed Sales

Change in Median Sales Price

| Lincoln County, SD                       |          | March     |          |           | Year to Date |         |  |
|------------------------------------------|----------|-----------|----------|-----------|--------------|---------|--|
|                                          | 2015     | 2016      | +/-      | 2015      | 2016         | +/-     |  |
| New Listings                             | 3        | 9         | + 200.0% | 17        | 15           | - 11.8% |  |
| Closed Sales                             | 1        | 3         | + 200.0% | 9         | 7            | - 22.2% |  |
| Median Sales Price*                      | \$43,000 | \$109,900 | + 155.6% | \$136,000 | \$87,000     | - 36.0% |  |
| Average Sales Price*                     | \$43,000 | \$110,633 | + 157.3% | \$147,122 | \$104,700    | - 28.8% |  |
| Percent of Original List Price Received* | 94.5%    | 96.8%     | + 2.4%   | 98.4%     | 96.2%        | - 2.2%  |  |
| Average Days on Market Until Sale        | 421      | 93        | - 77.8%  | 159       | 112          | - 29.6% |  |
| Inventory of Homes for Sale              | 28       | 14        | - 50.0%  |           |              |         |  |
| Months Supply of Inventory               | 10.6     | 2.8       | - 73.2%  |           |              |         |  |