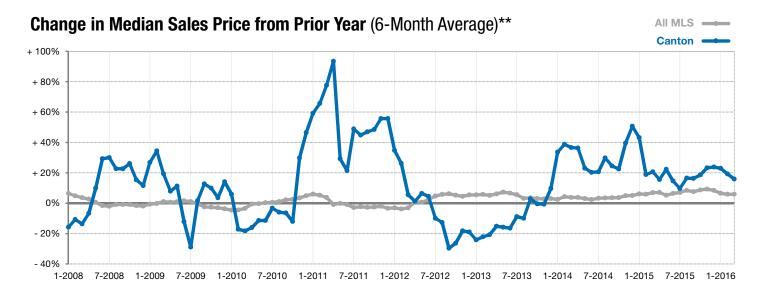

<sup>\*</sup> Does not account for list prices from any previous listing contracts or seller concessions. | Activity for one month can sometimes look extreme due to small sample size.

<sup>\*\*</sup> Each dot represents the change in median sales price from the prior year using a 6-month weighted average. This means that each of the 6 months used in a dot are proportioned according to their share of sales during that period. | Current as of April 6, 2016. All data from RASE Multiple Listing Service. | Powered by ShowingTime 10K.