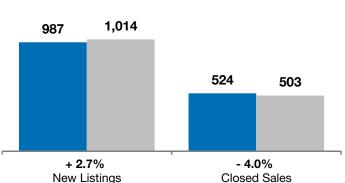

## **Year to Date**

|                                          | 2015      | 2016      | +/-     | 2015      | 2016      | +/-    |
|------------------------------------------|-----------|-----------|---------|-----------|-----------|--------|
| New Listings                             | 387       | 446       | + 15.2% | 987       | 1,014     | + 2.7% |
| Closed Sales                             | 224       | 218       | - 2.7%  | 524       | 503       | - 4.0% |
| Median Sales Price*                      | \$159,700 | \$169,296 | + 6.0%  | \$165,250 | \$174,000 | + 5.3% |
| Average Sales Price*                     | \$181,920 | \$197,856 | + 8.8%  | \$187,536 | \$202,100 | + 7.8% |
| Percent of Original List Price Received* | 97.8%     | 98.9%     | + 1.1%  | 97.7%     | 98.8%     | + 1.2% |
| Average Days on Market Until Sale        | 101       | 95        | - 6.0%  | 99        | 95        | - 4.3% |
| Inventory of Homes for Sale              | 1,052     | 859       | - 18.3% |           |           |        |
| Months Supply of Inventory               | 4.6       | 3.1       | - 33.5% |           |           |        |