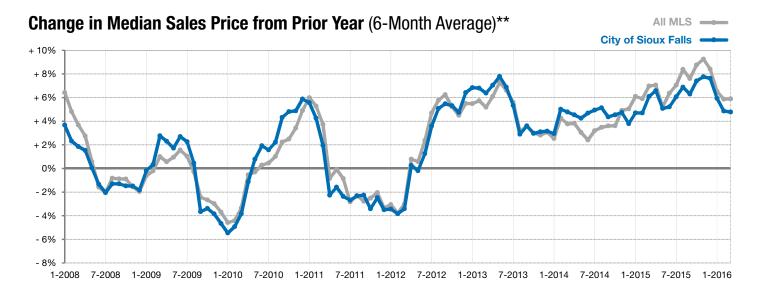

## **City of Sioux Falls**

+ 15.2%

- 2.7%

+ 6.0%

Change in **New Listings** 

Change in **Closed Sales** 

Change in **Median Sales Price** 

■2015 ■2016

<sup>\*</sup> Does not account for list prices from any previous listing contracts or seller concessions. | Activity for one month can sometimes look extreme due to small sample size.

■2015 ■2016

<sup>\*\*</sup> Each dot represents the change in median sales price from the prior year using a 6-month weighted average. This means that each of the 6 months used in a dot are proportioned according to their share of sales during that period. | Current as of April 6, 2016. All data from RASE Multiple Listing Service. | Powered by ShowingTime 10K.