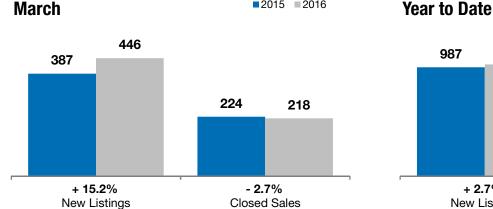

## March

## **Year to Date**

|                                          | 2015      | 2016      | +/-     | 2015      | 2016      | +/-    |
|------------------------------------------|-----------|-----------|---------|-----------|-----------|--------|
| New Listings                             | 387       | 446       | + 15.2% | 987       | 1,014     | + 2.7% |
| Closed Sales                             | 224       | 218       | - 2.7%  | 524       | 503       | - 4.0% |
| Median Sales Price*                      | \$159,700 | \$169,296 | + 6.0%  | \$165,250 | \$174,000 | + 5.3% |
| Average Sales Price*                     | \$181,920 | \$197,856 | + 8.8%  | \$187,536 | \$202,100 | + 7.8% |
| Percent of Original List Price Received* | 97.8%     | 98.9%     | + 1.1%  | 97.7%     | 98.8%     | + 1.2% |
| Average Days on Market Until Sale        | 101       | 95        | - 6.0%  | 99        | 95        | - 4.3% |
| Inventory of Homes for Sale              | 1,052     | 859       | - 18.3% |           |           |        |
| Months Supply of Inventory               | 4.6       | 3.1       | - 33.5% |           |           |        |