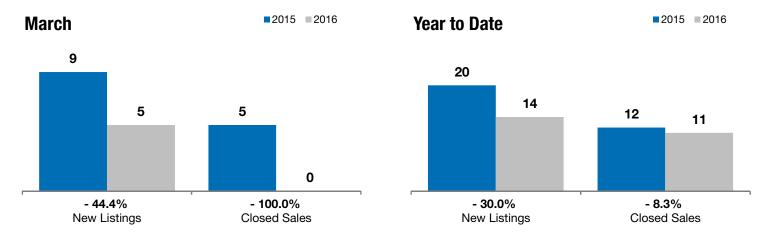

## **Dell Rapids**

**- 44.4% - 100.0%** 

- 100.0%

Change in New Listings

March

Change in Closed Sales

Change in **Median Sales Price** 

Voor to Data

| Minnehaha County, SD                     | March     |      |          | rear to Date |           |         |
|------------------------------------------|-----------|------|----------|--------------|-----------|---------|
|                                          | 2015      | 2016 | +/-      | 2015         | 2016      | +/-     |
| New Listings                             | 9         | 5    | - 44.4%  | 20           | 14        | - 30.0% |
| Closed Sales                             | 5         | 0    | - 100.0% | 12           | 11        | - 8.3%  |
| Median Sales Price*                      | \$115,660 | \$0  | - 100.0% | \$114,830    | \$174,900 | + 52.3% |
| Average Sales Price*                     | \$176,172 | \$0  | - 100.0% | \$134,655    | \$203,441 | + 51.1% |
| Percent of Original List Price Received* | 97.1%     | 0.0% | - 100.0% | 97.1%        | 98.3%     | + 1.3%  |
| Average Days on Market Until Sale        | 102       | 0    | - 100.0% | 154          | 140       | - 9.4%  |
| Inventory of Homes for Sale              | 30        | 18   | - 40.0%  |              |           |         |
| Months Supply of Inventory               | 6.0       | 2.8  | - 52.6%  |              |           |         |