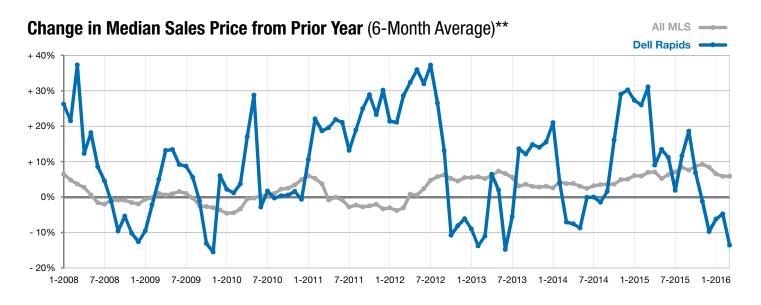

<sup>\*</sup> Does not account for list prices from any previous listing contracts or seller concessions. | Activity for one month can sometimes look extreme due to small sample size.

<sup>\*\*</sup> Each dot represents the change in median sales price from the prior year using a 6-month weighted average. This means that each of the 6 months used in a dot are proportioned according to their share of sales during that period. | Current as of April 6, 2016. All data from RASE Multiple Listing Service. | Powered by ShowingTime 10K.