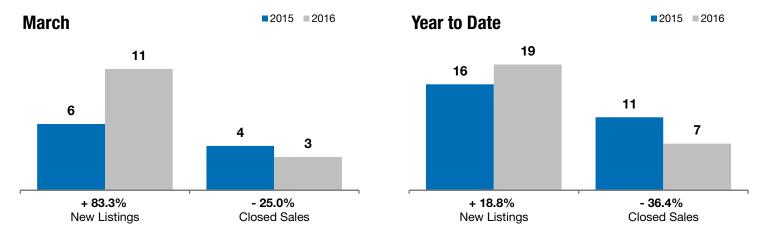

## **Hartford**

+ 83.3%

- 25.0%

+ 71.1%

Change in New Listings

March

Change in Closed Sales

Change in **Median Sales Price** 

Vear to Date

| Minnehaha County, SD                     | IviaiCii  |           |         | rear to Date |           |         |
|------------------------------------------|-----------|-----------|---------|--------------|-----------|---------|
|                                          | 2015      | 2016      | +/-     | 2015         | 2016      | +/-     |
| New Listings                             | 6         | 11        | + 83.3% | 16           | 19        | + 18.8% |
| Closed Sales                             | 4         | 3         | - 25.0% | 11           | 7         | - 36.4% |
| Median Sales Price*                      | \$176,500 | \$302,000 | + 71.1% | \$180,000    | \$302,000 | + 67.8% |
| Average Sales Price*                     | \$163,279 | \$302,411 | + 85.2% | \$188,510    | \$266,176 | + 41.2% |
| Percent of Original List Price Received* | 97.9%     | 97.9%     | - 0.0%  | 96.8%        | 97.3%     | + 0.5%  |
| Average Days on Market Until Sale        | 101       | 116       | + 15.1% | 139          | 91        | - 34.2% |
| Inventory of Homes for Sale              | 18        | 16        | - 11.1% |              |           |         |
| Months Supply of Inventory               | 4.0       | 2.8       | - 30.4% |              |           |         |