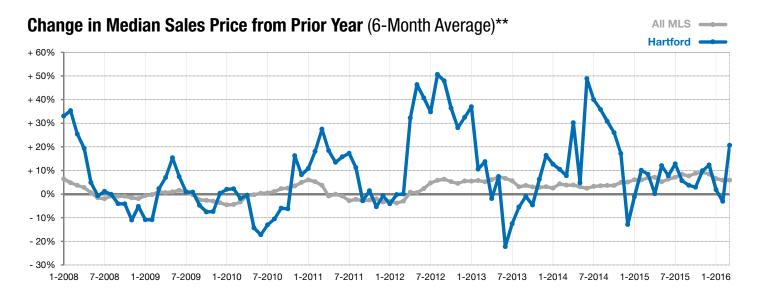

<sup>\*</sup> Does not account for list prices from any previous listing contracts or seller concessions. | Activity for one month can sometimes look extreme due to small sample size.

<sup>\*\*</sup> Each dot represents the change in median sales price from the prior year using a 6-month weighted average. This means that each of the 6 months used in a dot are proportioned according to their share of sales during that period. | Current as of April 6, 2016. All data from RASE Multiple Listing Service. | Powered by ShowingTime 10K.