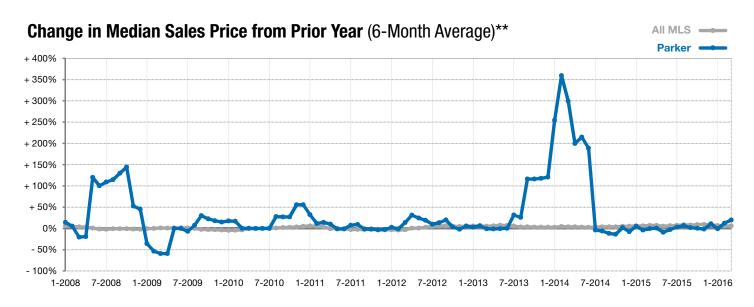

om any previous listing contracts or seller concessions. | Activity for one month can sometimes look extreme due to small sample size.

Year to Date

\*\* Each dot represents the change in median sales price from the prior year using a 6-month weighted average. This means that each of the 6 months used in a dot are proportioned according to their share of sales during that period. | Current as of April 6, 2016. All data from RASE Multiple Listing Service. | Powered by ShowingTime 10K.