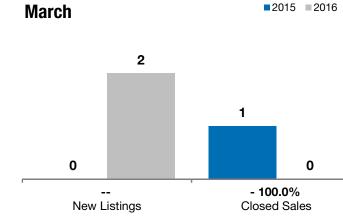

| Turner County, SD                                                                    |                                | March                                                                       |          |           | Year to Date |         |  |  |
|--------------------------------------------------------------------------------------|--------------------------------|-----------------------------------------------------------------------------|----------|-----------|--------------|---------|--|--|
|                                                                                      | 2015                           | 2016                                                                        | +/-      | 2015      | 2016         | +/-     |  |  |
| New Listings                                                                         | 0                              | 2                                                                           |          | 7         | 7            | 0.0%    |  |  |
| Closed Sales                                                                         | 1                              | 0                                                                           | - 100.0% | 4         | 2            | - 50.0% |  |  |
| Median Sales Price*                                                                  | \$178,800                      | \$0                                                                         | - 100.0% | \$171,900 | \$170,000    | - 1.1%  |  |  |
| Average Sales Price*                                                                 | \$178,800                      | \$0                                                                         | - 100.0% | \$149,575 | \$170,000    | + 13.7% |  |  |
| Percent of Original List Price Received*                                             | 99.3%                          | 0.0%                                                                        | - 100.0% | 99.0%     | 101.5%       | + 2.6%  |  |  |
| Average Days on Market Until Sale                                                    | 35                             | 0                                                                           | - 100.0% | 54        | 87           | + 61.1% |  |  |
| Inventory of Homes for Sale                                                          | 8                              | 7                                                                           | - 12.5%  |           |              |         |  |  |
| Months Supply of Inventory                                                           | 3.0                            | 2.9                                                                         | - 1.6%   |           |              |         |  |  |
| * Does not account for list prices from any previous listing contracts or seller con | cessions   Activity for one mo | Activity for one month can sometimes look extreme due to small sample size. |          |           |              |         |  |  |