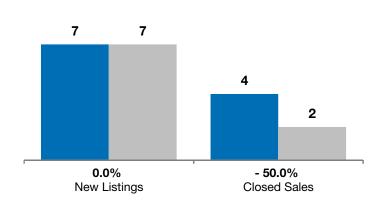

| Turner County, SD                                                                    |                                | March                                                                       |          |           | Year to Date |         |  |  |
|--------------------------------------------------------------------------------------|--------------------------------|-----------------------------------------------------------------------------|----------|-----------|--------------|---------|--|--|
|                                                                                      | 2015                           | 2016                                                                        | +/-      | 2015      | 2016         | +/-     |  |  |
| New Listings                                                                         | 0                              | 2                                                                           |          | 7         | 7            | 0.0%    |  |  |
| Closed Sales                                                                         | 1                              | 0                                                                           | - 100.0% | 4         | 2            | - 50.0% |  |  |
| Median Sales Price*                                                                  | \$178,800                      | \$0                                                                         | - 100.0% | \$171,900 | \$170,000    | - 1.1%  |  |  |
| Average Sales Price*                                                                 | \$178,800                      | \$0                                                                         | - 100.0% | \$149,575 | \$170,000    | + 13.7% |  |  |
| Percent of Original List Price Received*                                             | 99.3%                          | 0.0%                                                                        | - 100.0% | 99.0%     | 101.5%       | + 2.6%  |  |  |
| Average Days on Market Until Sale                                                    | 35                             | 0                                                                           | - 100.0% | 54        | 87           | + 61.1% |  |  |
| Inventory of Homes for Sale                                                          | 8                              | 7                                                                           | - 12.5%  |           |              |         |  |  |
| Months Supply of Inventory                                                           | 3.0                            | 2.9                                                                         | - 1.6%   |           |              |         |  |  |
| * Does not account for list prices from any previous listing contracts or seller con | cessions   Activity for one mo | Activity for one month can sometimes look extreme due to small sample size. |          |           |              |         |  |  |