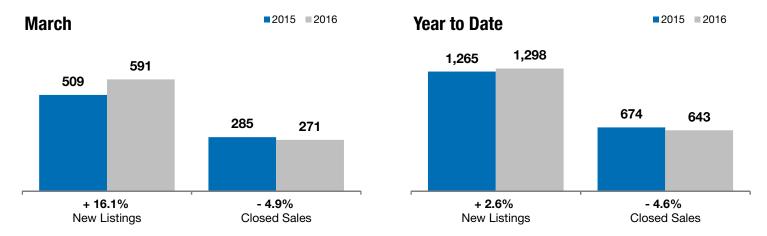

## **Sioux Falls MSA**

+ 16.1%

- 4.9%

+ 4.9%

Change in **New Listings** 

Change in Closed Sales

Change in Median Sales Price

| March     |                                                               |                                                                                                                | Year to Date                                                                                                                                                                                                                                                         |                                                                                                                                                                                                                                                                                                                                               |                                                                                                                                                                                                                                                                                                                                                                                                                       |
|-----------|---------------------------------------------------------------|----------------------------------------------------------------------------------------------------------------|----------------------------------------------------------------------------------------------------------------------------------------------------------------------------------------------------------------------------------------------------------------------|-----------------------------------------------------------------------------------------------------------------------------------------------------------------------------------------------------------------------------------------------------------------------------------------------------------------------------------------------|-----------------------------------------------------------------------------------------------------------------------------------------------------------------------------------------------------------------------------------------------------------------------------------------------------------------------------------------------------------------------------------------------------------------------|
| 2015      | 2016                                                          | +/-                                                                                                            | 2015                                                                                                                                                                                                                                                                 | 2016                                                                                                                                                                                                                                                                                                                                          | +/-                                                                                                                                                                                                                                                                                                                                                                                                                   |
| 509       | 591                                                           | + 16.1%                                                                                                        | 1,265                                                                                                                                                                                                                                                                | 1,298                                                                                                                                                                                                                                                                                                                                         | + 2.6%                                                                                                                                                                                                                                                                                                                                                                                                                |
| 285       | 271                                                           | - 4.9%                                                                                                         | 674                                                                                                                                                                                                                                                                  | 643                                                                                                                                                                                                                                                                                                                                           | - 4.6%                                                                                                                                                                                                                                                                                                                                                                                                                |
| \$162,000 | \$170,000                                                     | + 4.9%                                                                                                         | \$164,691                                                                                                                                                                                                                                                            | \$174,565                                                                                                                                                                                                                                                                                                                                     | + 6.0%                                                                                                                                                                                                                                                                                                                                                                                                                |
| \$178,656 | \$201,509                                                     | + 12.8%                                                                                                        | \$183,859                                                                                                                                                                                                                                                            | \$201,924                                                                                                                                                                                                                                                                                                                                     | + 9.8%                                                                                                                                                                                                                                                                                                                                                                                                                |
| 97.9%     | 98.8%                                                         | + 0.9%                                                                                                         | 97.8%                                                                                                                                                                                                                                                                | 98.6%                                                                                                                                                                                                                                                                                                                                         | + 0.9%                                                                                                                                                                                                                                                                                                                                                                                                                |
| 103       | 97                                                            | - 6.5%                                                                                                         | 104                                                                                                                                                                                                                                                                  | 98                                                                                                                                                                                                                                                                                                                                            | - 5.5%                                                                                                                                                                                                                                                                                                                                                                                                                |
| 1,374     | 1,132                                                         | - 17.6%                                                                                                        |                                                                                                                                                                                                                                                                      |                                                                                                                                                                                                                                                                                                                                               |                                                                                                                                                                                                                                                                                                                                                                                                                       |
| 4.7       | 3.2                                                           | - 32.5%                                                                                                        |                                                                                                                                                                                                                                                                      |                                                                                                                                                                                                                                                                                                                                               |                                                                                                                                                                                                                                                                                                                                                                                                                       |
|           | 509<br>285<br>\$162,000<br>\$178,656<br>97.9%<br>103<br>1,374 | 2015 2016   509 591   285 271   \$162,000 \$170,000   \$178,656 \$201,509   97.9% 98.8%   103 97   1,374 1,132 | 2015     2016     + / -       509     591     + 16.1%       285     271     - 4.9%       \$162,000     \$170,000     + 4.9%       \$178,656     \$201,509     + 12.8%       97.9%     98.8%     + 0.9%       103     97     - 6.5%       1,374     1,132     - 17.6% | 2015     2016     + / -     2015       509     591     + 16.1%     1,265       285     271     - 4.9%     674       \$162,000     \$170,000     + 4.9%     \$164,691       \$178,656     \$201,509     + 12.8%     \$183,859       97.9%     98.8%     + 0.9%     97.8%       103     97     - 6.5%     104       1,374     1,132     - 17.6% | 2015     2016     + / -     2015     2016       509     591     + 16.1%     1,265     1,298       285     271     - 4.9%     674     643       \$162,000     \$170,000     + 4.9%     \$164,691     \$174,565       \$178,656     \$201,509     + 12.8%     \$183,859     \$201,924       97.9%     98.8%     + 0.9%     97.8%     98.6%       103     97     - 6.5%     104     98       1,374     1,132     - 17.6% |