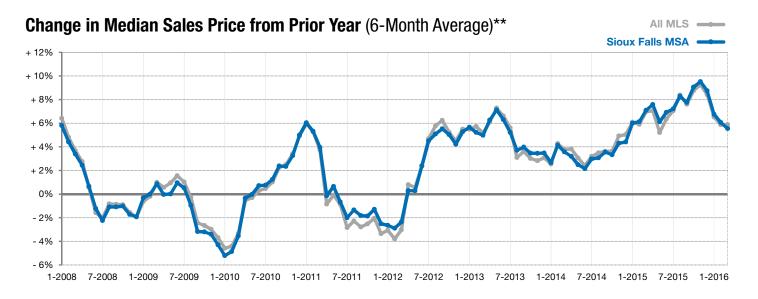

<sup>\*</sup> Does not account for list prices from any previous listing contracts or seller concessions. | Activity for one month can sometimes look extreme due to small sample size.

<sup>\*\*</sup> Each dot represents the change in median sales price from the prior year using a 6-month weighted average. This means that each of the 6 months used in a dot are proportioned according to their share of sales during that period. | Current as of April 6, 2016. All data from RASE Multiple Listing Service. | Powered by ShowingTime 10K.