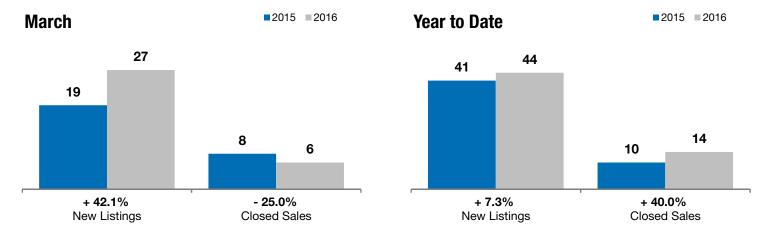

## **Local Market Update - March 2016**

A RESEARCH TOOL PROVIDED BY THE REALTOR® ASSOCIATION OF THE SIOUX EMPIRE, INC.

Tea

+ 42.1%

- 25.0%

- 22.5%

Change in **New Listings** 

Change in Closed Sales

Change in Median Sales Price

| Lincoln County, SD                       | March     |           |         | Year to Date |           |         |
|------------------------------------------|-----------|-----------|---------|--------------|-----------|---------|
|                                          | 2015      | 2016      | +/-     | 2015         | 2016      | +/-     |
| New Listings                             | 19        | 27        | + 42.1% | 41           | 44        | + 7.3%  |
| Closed Sales                             | 8         | 6         | - 25.0% | 10           | 14        | + 40.0% |
| Median Sales Price*                      | \$206,250 | \$159,900 | - 22.5% | \$177,500    | \$196,650 | + 10.8% |
| Average Sales Price*                     | \$198,050 | \$162,350 | - 18.0% | \$186,340    | \$209,700 | + 12.5% |
| Percent of Original List Price Received* | 97.9%     | 99.3%     | + 1.4%  | 98.2%        | 97.9%     | - 0.4%  |
| Average Days on Market Until Sale        | 159       | 146       | - 8.3%  | 141          | 157       | + 11.1% |
| Inventory of Homes for Sale              | 44        | 39        | - 11.4% |              |           |         |
| Months Supply of Inventory               | 5.5       | 3.7       | - 32.5% |              |           |         |