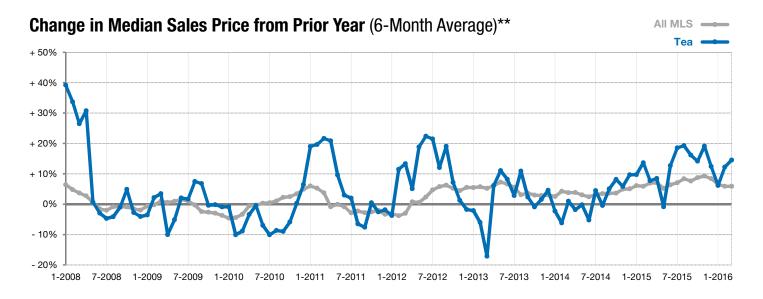

<sup>\*</sup> Does not account for list prices from any previous listing contracts or seller concessions. | Activity for one month can sometimes look extreme due to small sample size.

<sup>\*\*</sup> Each dot represents the change in median sales price from the prior year using a 6-month weighted average. This means that each of the 6 months used in a dot are proportioned according to their share of sales during that period. | Current as of April 6, 2016. All data from RASE Multiple Listing Service. | Powered by ShowingTime 10K.