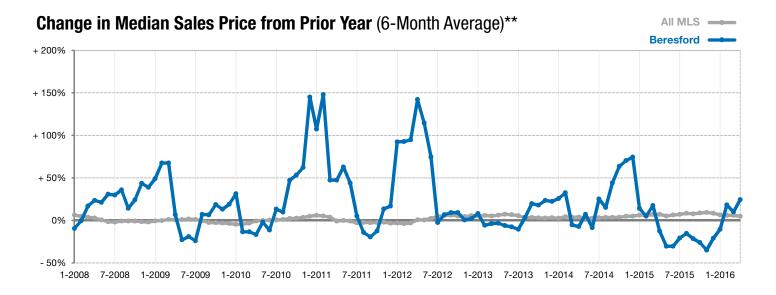

<sup>\*</sup> Does not account for list prices from any previous listing contracts or seller concessions. | Activity for one month can sometimes look extreme due to small sample size.

<sup>\*\*</sup> Each dot represents the change in median sales price from the prior year using a 6-month weighted average. This means that each of the 6 months used in a dot are proportioned according to their share of sales during that period. | Current as of May 5, 2016. All data from RASE Multiple Listing Service. | Powered by ShowingTime 10K.