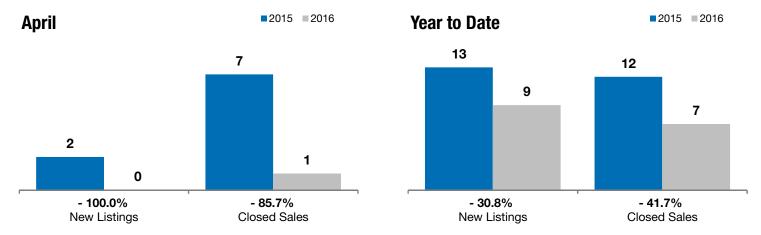

## **Beresford**

- 100.0%

- 85.7%

- 20.2%

Change in New Listings Change in Closed Sales

Change in **Median Sales Price** 

| Union County, SD                         | Aprii     |          |          | Year to Date |           |         |
|------------------------------------------|-----------|----------|----------|--------------|-----------|---------|
|                                          | 2015      | 2016     | +/-      | 2015         | 2016      | +/-     |
| New Listings                             | 2         | 0        | - 100.0% | 13           | 9         | - 30.8% |
| Closed Sales                             | 7         | 1        | - 85.7%  | 12           | 7         | - 41.7% |
| Median Sales Price*                      | \$119,000 | \$95,000 | - 20.2%  | \$114,000    | \$105,000 | - 7.9%  |
| Average Sales Price*                     | \$143,929 | \$95,000 | - 34.0%  | \$119,400    | \$126,843 | + 6.2%  |
| Percent of Original List Price Received* | 94.2%     | 103.3%   | + 9.6%   | 95.4%        | 95.1%     | - 0.4%  |
| Average Days on Market Until Sale        | 200       | 192      | - 4.0%   | 189          | 108       | - 43.1% |
| Inventory of Homes for Sale              | 15        | 10       | - 33.3%  |              |           |         |
| Months Supply of Inventory               | 5.5       | 3.8      | - 30.5%  |              |           |         |