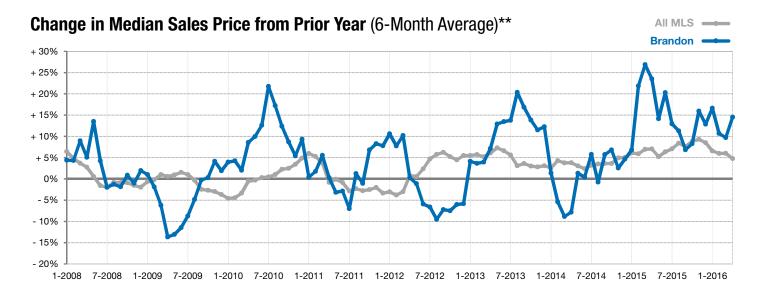

## **Brandon**

+ 50.0%

- 17.6%

+ 7.0%

Change in New Listings Change in Closed Sales

Change in **Median Sales Price** 

| Minnehaha County, SD                     | Aprii     |           |         | Year to Date |           |         |
|------------------------------------------|-----------|-----------|---------|--------------|-----------|---------|
|                                          | 2015      | 2016      | +/-     | 2015         | 2016      | +/-     |
| New Listings                             | 20        | 30        | + 50.0% | 84           | 92        | + 9.5%  |
| Closed Sales                             | 17        | 14        | - 17.6% | 44           | 43        | - 2.3%  |
| Median Sales Price*                      | \$200,000 | \$214,000 | + 7.0%  | \$200,000    | \$221,900 | + 11.0% |
| Average Sales Price*                     | \$213,576 | \$220,004 | + 3.0%  | \$227,402    | \$245,620 | + 8.0%  |
| Percent of Original List Price Received* | 99.2%     | 100.2%    | + 1.0%  | 98.6%        | 98.8%     | + 0.2%  |
| Average Days on Market Until Sale        | 81        | 64        | - 21.6% | 96           | 90        | - 6.4%  |
| Inventory of Homes for Sale              | 66        | 58        | - 12.1% |              |           |         |
| Months Supply of Inventory               | 5.0       | 3.5       | - 30.7% |              |           |         |

<sup>\*</sup> Does not account for list prices from any previous listing contracts or seller concessions. | Activity for one month can sometimes look extreme due to small sample size.

<sup>\*\*</sup> Each dot represents the change in median sales price from the prior year using a 6-month weighted average. This means that each of the 6 months used in a dot are proportioned according to their share of sales during that period. | Current as of May 5, 2016. All data from RASE Multiple Listing Service. | Powered by ShowingTime 10K.