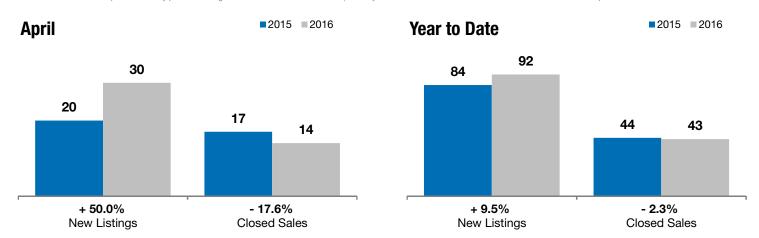

## **Brandon**

+ 50.0%

- 17.6%

+ 7.0%

Change in New Listings Change in Closed Sales

Change in **Median Sales Price** 

| Minnehaha County, SD                     | Aprii     |           |         | Year to Date |           |         |
|------------------------------------------|-----------|-----------|---------|--------------|-----------|---------|
|                                          | 2015      | 2016      | +/-     | 2015         | 2016      | +/-     |
| New Listings                             | 20        | 30        | + 50.0% | 84           | 92        | + 9.5%  |
| Closed Sales                             | 17        | 14        | - 17.6% | 44           | 43        | - 2.3%  |
| Median Sales Price*                      | \$200,000 | \$214,000 | + 7.0%  | \$200,000    | \$221,900 | + 11.0% |
| Average Sales Price*                     | \$213,576 | \$220,004 | + 3.0%  | \$227,402    | \$245,620 | + 8.0%  |
| Percent of Original List Price Received* | 99.2%     | 100.2%    | + 1.0%  | 98.6%        | 98.8%     | + 0.2%  |
| Average Days on Market Until Sale        | 81        | 64        | - 21.6% | 96           | 90        | - 6.4%  |
| Inventory of Homes for Sale              | 66        | 58        | - 12.1% |              |           |         |
| Months Supply of Inventory               | 5.0       | 3.5       | - 30.7% |              |           |         |