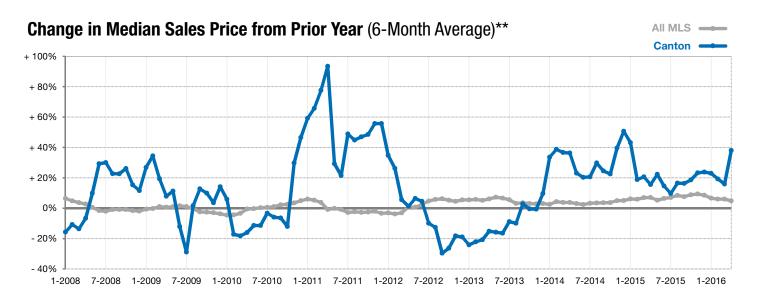

<sup>\*</sup> Does not account for list prices from any previous listing contracts or seller concessions. | Activity for one month can sometimes look extreme due to small sample size.

<sup>\*\*</sup> Each dot represents the change in median sales price from the prior year using a 6-month weighted average. This means that each of the 6 months used in a dot are proportioned according to their share of sales during that period. | Current as of May 5, 2016. All data from RASE Multiple Listing Service. | Powered by ShowingTime 10K.