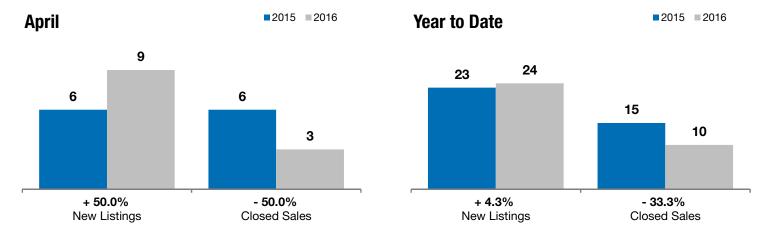

## **Canton**

+ 50.0%

- 50.0%

- 5.6%

Change in New Listings Change in Closed Sales

Change in **Median Sales Price** 

| Lincoln County, SD                       | <b>A</b> pril |           |         | Year to Date |           |         |
|------------------------------------------|---------------|-----------|---------|--------------|-----------|---------|
|                                          | 2015          | 2016      | +/-     | 2015         | 2016      | +/-     |
| New Listings                             | 6             | 9         | + 50.0% | 23           | 24        | + 4.3%  |
| Closed Sales                             | 6             | 3         | - 50.0% | 15           | 10        | - 33.3% |
| Median Sales Price*                      | \$132,450     | \$125,000 | - 5.6%  | \$136,000    | \$104,400 | - 23.2% |
| Average Sales Price*                     | \$141,967     | \$123,967 | - 12.7% | \$145,060    | \$110,480 | - 23.8% |
| Percent of Original List Price Received* | 98.6%         | 101.1%    | + 2.6%  | 98.5%        | 97.7%     | - 0.8%  |
| Average Days on Market Until Sale        | 72            | 40        | - 44.2% | 124          | 91        | - 27.2% |
| Inventory of Homes for Sale              | 27            | 17        | - 37.0% |              |           |         |
| Months Supply of Inventory               | 9.3           | 3.6       | - 61.3% |              |           |         |