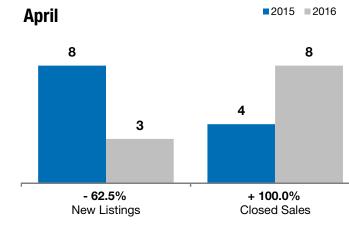

## Local Market Update – April 2016

A RESEARCH TOOL PROVIDED BY THE REALTOR® ASSOCIATION OF THE SIOUX EMPIRE, INC.

|                    | - 62.5%      | + 100.0%     | - 39.8%                |  |  |
|--------------------|--------------|--------------|------------------------|--|--|
| Doll Donido        | Change in    | Change in    | Change in              |  |  |
| <b>Dell Rapids</b> | New Listings | Closed Sales | les Median Sales Price |  |  |
|                    |              |              |                        |  |  |

| Minnehaha County, SD                     | April     |           |          | Year to Date |               |         |
|------------------------------------------|-----------|-----------|----------|--------------|---------------|---------|
|                                          | 2015      | 2016      | +/-      | 2015         | 2016          | +/-     |
| New Listings                             | 8         | 3         | - 62.5%  | 28           | 17            | - 39.3% |
| Closed Sales                             | 4         | 8         | + 100.0% | 16           | 19            | + 18.8% |
| Median Sales Price*                      | \$251,500 | \$151,500 | - 39.8%  | \$122,500    | \$173,500     | + 41.6% |
| Average Sales Price*                     | \$263,250 | \$169,300 | - 35.7%  | \$166,804    | \$189,066     | + 13.3% |
| Percent of Original List Price Received* | 94.9%     | 97.8%     | + 3.0%   | 96.5%        | <b>98.1</b> % | + 1.6%  |
| Average Days on Market Until Sale        | 114       | 110       | - 3.4%   | 144          | 127           | - 11.7% |
| Inventory of Homes for Sale              | 32        | 13        | - 59.4%  |              |               |         |
| Months Supply of Inventory               | 6.4       | 1.8       | - 71.7%  |              |               |         |