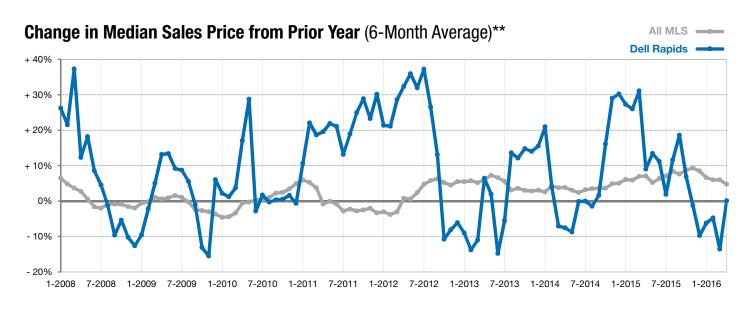

Does not account for list prices from any previous listing contracts or seller concessions. | Activity for one month can sometimes look extreme due to small sample size.

\*\* Each dot represents the change in median sales price from the prior year using a 6-month weighted average. This means that each of the 6 months used in a dot are proportioned according to their share of sales during that period. | Current as of May 5, 2016. All data from RASE Multiple Listing Service. | Powered by ShowingTime 10K.