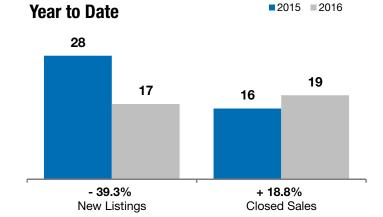

## Local Market Update – April 2016

A RESEARCH TOOL PROVIDED BY THE REALTOR® ASSOCIATION OF THE SIOUX EMPIRE, INC.

|                    | - 62.5%      | + 100.0%     | - 39.8%                |  |  |
|--------------------|--------------|--------------|------------------------|--|--|
| Doll Donido        | Change in    | Change in    | Change in              |  |  |
| <b>Dell Rapids</b> | New Listings | Closed Sales | les Median Sales Price |  |  |
|                    |              |              |                        |  |  |

| Minnehaha County, SD                     | April     |           |          | Year to Date |               |         |
|------------------------------------------|-----------|-----------|----------|--------------|---------------|---------|
|                                          | 2015      | 2016      | +/-      | 2015         | 2016          | +/-     |
| New Listings                             | 8         | 3         | - 62.5%  | 28           | 17            | - 39.3% |
| Closed Sales                             | 4         | 8         | + 100.0% | 16           | 19            | + 18.8% |
| Median Sales Price*                      | \$251,500 | \$151,500 | - 39.8%  | \$122,500    | \$173,500     | + 41.6% |
| Average Sales Price*                     | \$263,250 | \$169,300 | - 35.7%  | \$166,804    | \$189,066     | + 13.3% |
| Percent of Original List Price Received* | 94.9%     | 97.8%     | + 3.0%   | 96.5%        | <b>98.1</b> % | + 1.6%  |
| Average Days on Market Until Sale        | 114       | 110       | - 3.4%   | 144          | 127           | - 11.7% |
| Inventory of Homes for Sale              | 32        | 13        | - 59.4%  |              |               |         |
| Months Supply of Inventory               | 6.4       | 1.8       | - 71.7%  |              |               |         |