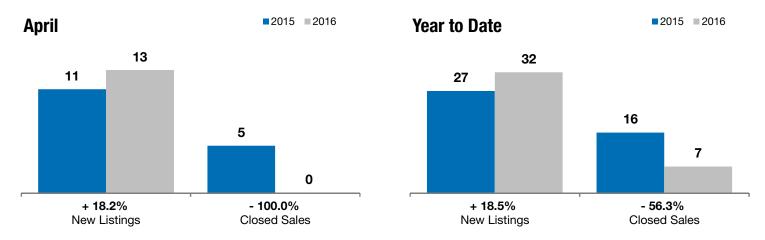

## **Hartford**

+ 18.2% - 100.0%

- 100.0%

Change in New Listings Change in Closed Sales

Change in **Median Sales Price** 

| Minnehaha County, SD                     |           | April |          |           | Year to Date |         |  |
|------------------------------------------|-----------|-------|----------|-----------|--------------|---------|--|
|                                          | 2015      | 2016  | +/-      | 2015      | 2016         | +/-     |  |
| New Listings                             | 11        | 13    | + 18.2%  | 27        | 32           | + 18.5% |  |
| Closed Sales                             | 5         | 0     | - 100.0% | 16        | 7            | - 56.3% |  |
| Median Sales Price*                      | \$177,121 | \$0   | - 100.0% | \$178,561 | \$302,000    | + 69.1% |  |
| Average Sales Price*                     | \$211,424 | \$0   | - 100.0% | \$195,671 | \$266,176    | + 36.0% |  |
| Percent of Original List Price Received* | 100.2%    | 0.0%  | - 100.0% | 97.9%     | 97.3%        | - 0.6%  |  |
| Average Days on Market Until Sale        | 102       | 0     | - 100.0% | 127       | 91           | - 28.3% |  |
| Inventory of Homes for Sale              | 22        | 21    | - 4.5%   |           |              |         |  |
| Months Supply of Inventory               | 4.6       | 3.7   | - 18.6%  |           |              |         |  |