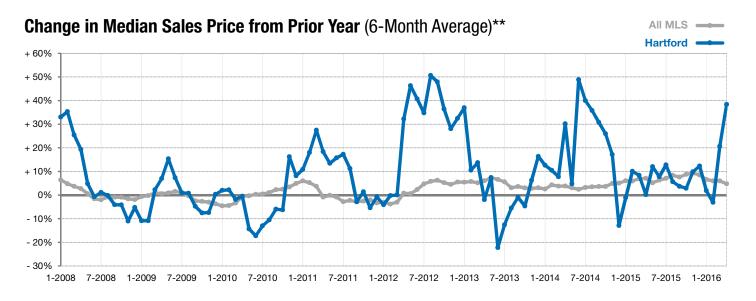

<sup>\*</sup> Does not account for list prices from any previous listing contracts or seller concessions. | Activity for one month can sometimes look extreme due to small sample size.

<sup>\*\*</sup> Each dot represents the change in median sales price from the prior year using a 6-month weighted average. This means that each of the 6 months used in a dot are proportioned according to their share of sales during that period. | Current as of May 5, 2016. All data from RASE Multiple Listing Service. | Powered by ShowingTime 10K.