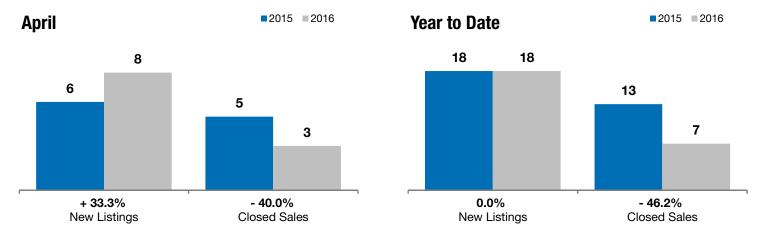

## Lennox

+ 33.3%

- 40.0%

+ 8.2%

Change in **New Listings** 

Change in Closed Sales

Change in **Median Sales Price** 

Voor to Data

| Lincoln County, SD                       | Aprii     |           |         | rear to Date |           |         |
|------------------------------------------|-----------|-----------|---------|--------------|-----------|---------|
|                                          | 2015      | 2016      | +/-     | 2015         | 2016      | +/-     |
| New Listings                             | 6         | 8         | + 33.3% | 18           | 18        | 0.0%    |
| Closed Sales                             | 5         | 3         | - 40.0% | 13           | 7         | - 46.2% |
| Median Sales Price*                      | \$134,000 | \$145,000 | + 8.2%  | \$132,500    | \$135,900 | + 2.6%  |
| Average Sales Price*                     | \$161,550 | \$154,967 | - 4.1%  | \$141,435    | \$138,860 | - 1.8%  |
| Percent of Original List Price Received* | 100.6%    | 101.2%    | + 0.5%  | 98.9%        | 102.2%    | + 3.4%  |
| Average Days on Market Until Sale        | 69        | 96        | + 39.9% | 111          | 126       | + 14.1% |
| Inventory of Homes for Sale              | 15        | 14        | - 6.7%  |              |           |         |
| Months Supply of Inventory               | 4.0       | 4.5       | + 13.5% |              |           |         |