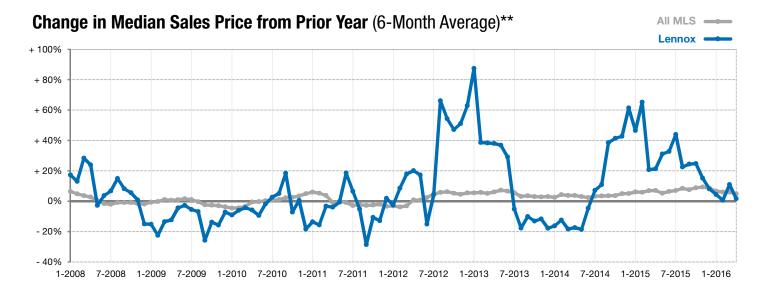

<sup>\*</sup> Does not account for list prices from any previous listing contracts or seller concessions. | Activity for one month can sometimes look extreme due to small sample size.

<sup>\*\*</sup> Each dot represents the change in median sales price from the prior year using a 6-month weighted average. This means that each of the 6 months used in a dot are proportioned according to their share of sales during that period. | Current as of May 5, 2016. All data from RASE Multiple Listing Service. | Powered by ShowingTime 10K.