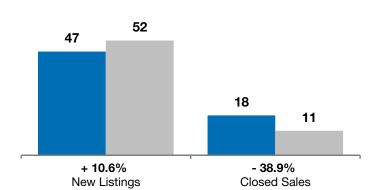

|          | April                                                 |                                                                                                                |                                                                                                                                                                                  | Year to Date                                                                                                                                                                                                                   |                                                                                                                                                                                                                                                                                |  |
|----------|-------------------------------------------------------|----------------------------------------------------------------------------------------------------------------|----------------------------------------------------------------------------------------------------------------------------------------------------------------------------------|--------------------------------------------------------------------------------------------------------------------------------------------------------------------------------------------------------------------------------|--------------------------------------------------------------------------------------------------------------------------------------------------------------------------------------------------------------------------------------------------------------------------------|--|
| 2015     | 2016                                                  | +/-                                                                                                            | 2015                                                                                                                                                                             | 2016                                                                                                                                                                                                                           | +/-                                                                                                                                                                                                                                                                            |  |
| 19       | 12                                                    | - 36.8%                                                                                                        | 47                                                                                                                                                                               | 52                                                                                                                                                                                                                             | + 10.6%                                                                                                                                                                                                                                                                        |  |
| 4        | 2                                                     | - 50.0%                                                                                                        | 18                                                                                                                                                                               | 11                                                                                                                                                                                                                             | - 38.9%                                                                                                                                                                                                                                                                        |  |
| \$71,025 | \$65,500                                              | - 7.8%                                                                                                         | \$86,775                                                                                                                                                                         | \$150,000                                                                                                                                                                                                                      | + 72.9%                                                                                                                                                                                                                                                                        |  |
| \$68,638 | \$65,500                                              | - 4.6%                                                                                                         | \$107,908                                                                                                                                                                        | \$175,809                                                                                                                                                                                                                      | + 62.9%                                                                                                                                                                                                                                                                        |  |
| 90.1%    | 95.4%                                                 | + 5.8%                                                                                                         | 94.7%                                                                                                                                                                            | 95.6%                                                                                                                                                                                                                          | + 1.0%                                                                                                                                                                                                                                                                         |  |
| 127      | 169                                                   | + 32.7%                                                                                                        | 88                                                                                                                                                                               | 161                                                                                                                                                                                                                            | + 83.0%                                                                                                                                                                                                                                                                        |  |
| 53       | 48                                                    | - 9.4%                                                                                                         |                                                                                                                                                                                  |                                                                                                                                                                                                                                |                                                                                                                                                                                                                                                                                |  |
| 7.9      | 5.9                                                   | - 24.4%                                                                                                        |                                                                                                                                                                                  |                                                                                                                                                                                                                                |                                                                                                                                                                                                                                                                                |  |
|          | 19<br>4<br>\$71,025<br>\$68,638<br>90.1%<br>127<br>53 | 2015  2016    19  12    4  2    \$71,025  \$65,500    \$68,638  \$65,500    90.1%  95.4%    127  169    53  48 | 2015  2016  + / -    19  12  - 36.8%    4  2  - 50.0%    \$71,025  \$65,500  - 7.8%    \$68,638  \$65,500  - 4.6%    90.1%  95.4%  + 5.8%    127  169  + 32.7%    53  48  - 9.4% | 2015  2016  + / -  2015    19  12  - 36.8%  47    4  2  - 50.0%  18    \$71,025  \$65,500  - 7.8%  \$86,775    \$68,638  \$65,500  - 4.6%  \$107,908    90.1%  95.4%  + 5.8%  94.7%    127  169  + 32.7%  88    53  48  - 9.4% | 2015  2016  + / -  2015  2016    19  12  - 36.8%  47  52    4  2  - 50.0%  18  11    \$71,025  \$65,500  - 7.8%  \$86,775  \$150,000    \$68,638  \$65,500  - 4.6%  \$107,908  \$175,809    90.1%  95.4%  + 5.8%  94.7%  95.6%    127  169  + 32.7%  88  161    53  48  - 9.4% |  |