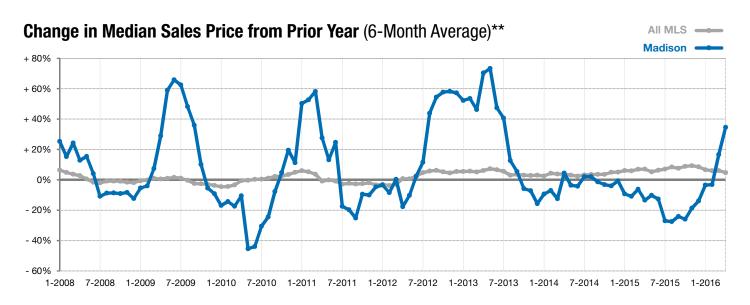

Does not account for list prices from any previous listing contracts or seller concessions. | Activity for one month can sometimes look extreme due to small sample size.

Year to Date

\*\* Each dot represents the change in median sales price from the prior year using a 6-month weighted average. This means that each of the 6 months used in a dot are proportioned according to their share of sales during that period. | Current as of May 5, 2016. All data from RASE Multiple Listing Service. | Powered by ShowingTime 10K.