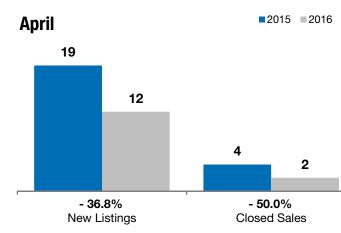

## Local Market Update – April 2016

A RESEARCH TOOL PROVIDED BY THE REALTOR® ASSOCIATION OF THE SIOUX EMPIRE, INC.

2015 2016

|            | - 36.8%      | - 50.0%      | - 7.8%             |  |
|------------|--------------|--------------|--------------------|--|
| Madison    | Change in    | Change in    | Change in          |  |
| IVIAUISUII | New Listings | Closed Sales | Median Sales Price |  |
|            |              |              |                    |  |

|          | April                                                 |                                                                                                                |                                                                                                                                                                                  | Year to Date                                                                                                                                                                                                                   |                                                                                                                                                                                                                                                                                |  |
|----------|-------------------------------------------------------|----------------------------------------------------------------------------------------------------------------|----------------------------------------------------------------------------------------------------------------------------------------------------------------------------------|--------------------------------------------------------------------------------------------------------------------------------------------------------------------------------------------------------------------------------|--------------------------------------------------------------------------------------------------------------------------------------------------------------------------------------------------------------------------------------------------------------------------------|--|
| 2015     | 2016                                                  | +/-                                                                                                            | 2015                                                                                                                                                                             | 2016                                                                                                                                                                                                                           | +/-                                                                                                                                                                                                                                                                            |  |
| 19       | 12                                                    | - 36.8%                                                                                                        | 47                                                                                                                                                                               | 52                                                                                                                                                                                                                             | + 10.6%                                                                                                                                                                                                                                                                        |  |
| 4        | 2                                                     | - 50.0%                                                                                                        | 18                                                                                                                                                                               | 11                                                                                                                                                                                                                             | - 38.9%                                                                                                                                                                                                                                                                        |  |
| \$71,025 | \$65,500                                              | - 7.8%                                                                                                         | \$86,775                                                                                                                                                                         | \$150,000                                                                                                                                                                                                                      | + 72.9%                                                                                                                                                                                                                                                                        |  |
| \$68,638 | \$65,500                                              | - 4.6%                                                                                                         | \$107,908                                                                                                                                                                        | \$175,809                                                                                                                                                                                                                      | + 62.9%                                                                                                                                                                                                                                                                        |  |
| 90.1%    | 95.4%                                                 | + 5.8%                                                                                                         | 94.7%                                                                                                                                                                            | 95.6%                                                                                                                                                                                                                          | + 1.0%                                                                                                                                                                                                                                                                         |  |
| 127      | 169                                                   | + 32.7%                                                                                                        | 88                                                                                                                                                                               | 161                                                                                                                                                                                                                            | + 83.0%                                                                                                                                                                                                                                                                        |  |
| 53       | 48                                                    | - 9.4%                                                                                                         |                                                                                                                                                                                  |                                                                                                                                                                                                                                |                                                                                                                                                                                                                                                                                |  |
| 7.9      | 5.9                                                   | - 24.4%                                                                                                        |                                                                                                                                                                                  |                                                                                                                                                                                                                                |                                                                                                                                                                                                                                                                                |  |
|          | 19<br>4<br>\$71,025<br>\$68,638<br>90.1%<br>127<br>53 | 2015  2016    19  12    4  2    \$71,025  \$65,500    \$68,638  \$65,500    90.1%  95.4%    127  169    53  48 | 2015  2016  + / -    19  12  - 36.8%    4  2  - 50.0%    \$71,025  \$65,500  - 7.8%    \$68,638  \$65,500  - 4.6%    90.1%  95.4%  + 5.8%    127  169  + 32.7%    53  48  - 9.4% | 2015  2016  + / -  2015    19  12  - 36.8%  47    4  2  - 50.0%  18    \$71,025  \$65,500  - 7.8%  \$86,775    \$68,638  \$65,500  - 4.6%  \$107,908    90.1%  95.4%  + 5.8%  94.7%    127  169  + 32.7%  88    53  48  - 9.4% | 2015  2016  + / -  2015  2016    19  12  - 36.8%  47  52    4  2  - 50.0%  18  11    \$71,025  \$65,500  - 7.8%  \$86,775  \$150,000    \$68,638  \$65,500  - 4.6%  \$107,908  \$175,809    90.1%  95.4%  + 5.8%  94.7%  95.6%    127  169  + 32.7%  88  161    53  48  - 9.4% |  |