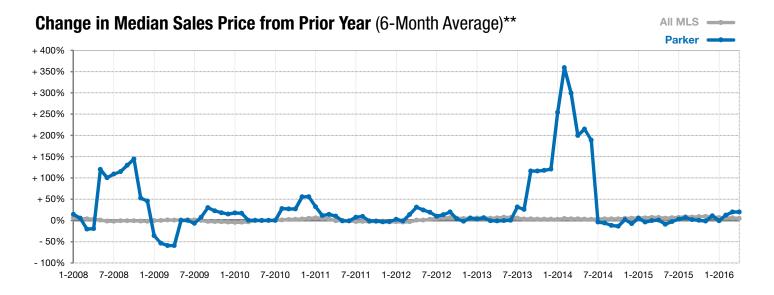

## **Parker**

+ 100.0%

- 40.0%

- 1.2%

Change in New Listings Change in Closed Sales

Change in **Median Sales Price** 

| Turner County, SD                        | Aprii    |          |          | Year to Date |           |         |
|------------------------------------------|----------|----------|----------|--------------|-----------|---------|
|                                          | 2015     | 2016     | +/-      | 2015         | 2016      | +/-     |
| New Listings                             | 2        | 4        | + 100.0% | 9            | 11        | + 22.2% |
| Closed Sales                             | 5        | 3        | - 40.0%  | 9            | 5         | - 44.4% |
| Median Sales Price*                      | \$84,000 | \$83,000 | - 1.2%   | \$88,000     | \$83,000  | - 5.7%  |
| Average Sales Price*                     | \$81,280 | \$93,167 | + 14.6%  | \$111,633    | \$123,900 | + 11.0% |
| Percent of Original List Price Received* | 96.9%    | 100.5%   | + 3.7%   | 97.8%        | 100.9%    | + 3.2%  |
| Average Days on Market Until Sale        | 85       | 56       | - 33.8%  | 71           | 68        | - 3.7%  |
| Inventory of Homes for Sale              | 5        | 6        | + 20.0%  |              |           |         |
| Months Supply of Inventory               | 1.7      | 2.6      | + 51.8%  |              |           |         |

<sup>\*</sup> Does not account for list prices from any previous listing contracts or seller concessions. | Activity for one month can sometimes look extreme due to small sample size.

<sup>\*\*</sup> Each dot represents the change in median sales price from the prior year using a 6-month weighted average. This means that each of the 6 months used in a dot are proportioned according to their share of sales during that period. | Current as of May 5, 2016. All data from RASE Multiple Listing Service. | Powered by ShowingTime 10K.