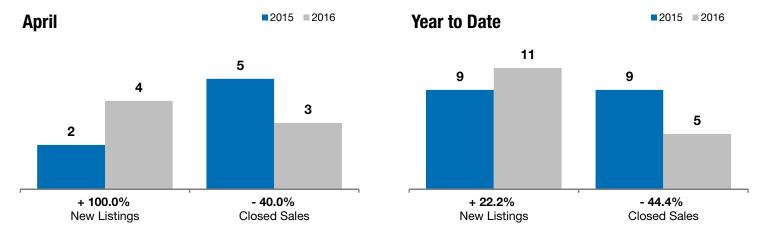

## **Parker**

+ 100.0%

- 40.0%

- 1.2%

Change in New Listings Change in Closed Sales

Change in **Median Sales Price** 

| Turner County, SD                        | Aprii    |          |          | Year to Date |           |         |
|------------------------------------------|----------|----------|----------|--------------|-----------|---------|
|                                          | 2015     | 2016     | +/-      | 2015         | 2016      | +/-     |
| New Listings                             | 2        | 4        | + 100.0% | 9            | 11        | + 22.2% |
| Closed Sales                             | 5        | 3        | - 40.0%  | 9            | 5         | - 44.4% |
| Median Sales Price*                      | \$84,000 | \$83,000 | - 1.2%   | \$88,000     | \$83,000  | - 5.7%  |
| Average Sales Price*                     | \$81,280 | \$93,167 | + 14.6%  | \$111,633    | \$123,900 | + 11.0% |
| Percent of Original List Price Received* | 96.9%    | 100.5%   | + 3.7%   | 97.8%        | 100.9%    | + 3.2%  |
| Average Days on Market Until Sale        | 85       | 56       | - 33.8%  | 71           | 68        | - 3.7%  |
| Inventory of Homes for Sale              | 5        | 6        | + 20.0%  |              |           |         |
| Months Supply of Inventory               | 1.7      | 2.6      | + 51.8%  |              |           |         |