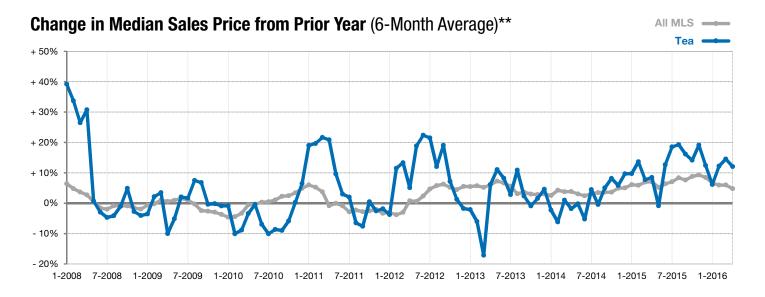

<sup>\*</sup> Does not account for list prices from any previous listing contracts or seller concessions. | Activity for one month can sometimes look extreme due to small sample size.

<sup>\*\*</sup> Each dot represents the change in median sales price from the prior year using a 6-month weighted average. This means that each of the 6 months used in a dot are proportioned according to their share of sales during that period. | Current as of May 5, 2016. All data from RASE Multiple Listing Service. | Powered by ShowingTime 10K.