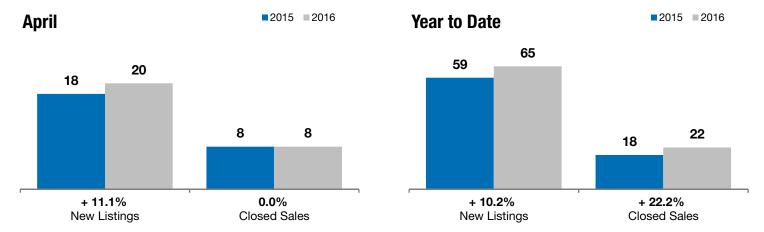

## **Local Market Update - April 2016**

A RESEARCH TOOL PROVIDED BY THE REALTOR® ASSOCIATION OF THE SIOUX EMPIRE, INC.

Tea

+ 11.1%

0.0%

+ 29.7%

Change in **New Listings** 

Change in Closed Sales

Change in Median Sales Price

| Lincoln County, SD                       | April     |           |         | Year to Date |           |         |
|------------------------------------------|-----------|-----------|---------|--------------|-----------|---------|
|                                          | 2015      | 2016      | +/-     | 2015         | 2016      | +/-     |
| New Listings                             | 18        | 20        | + 11.1% | 59           | 65        | + 10.2% |
| Closed Sales                             | 8         | 8         | 0.0%    | 18           | 22        | + 22.2% |
| Median Sales Price*                      | \$150,500 | \$195,250 | + 29.7% | \$164,500    | \$195,250 | + 18.7% |
| Average Sales Price*                     | \$162,456 | \$206,863 | + 27.3% | \$175,725    | \$208,668 | + 18.7% |
| Percent of Original List Price Received* | 98.7%     | 99.4%     | + 0.8%  | 98.4%        | 98.4%     | + 0.0%  |
| Average Days on Market Until Sale        | 65        | 88        | + 35.0% | 107          | 132       | + 22.7% |
| Inventory of Homes for Sale              | 52        | 48        | - 7.7%  |              |           |         |
| Months Supply of Inventory               | 6.2       | 4.6       | - 25.1% |              |           |         |