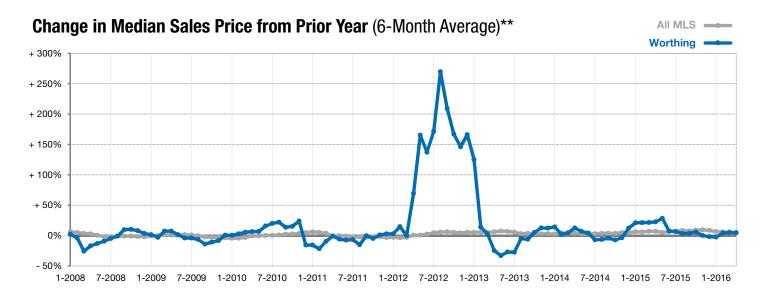

<sup>\*</sup> Does not account for list prices from any previous listing contracts or seller concessions. | Activity for one month can sometimes look extreme due to small sample size.

<sup>\*\*</sup> Each dot represents the change in median sales price from the prior year using a 6-month weighted average. This means that each of the 6 months used in a dot are proportioned according to their share of sales during that period. | Current as of May 5, 2016. All data from RASE Multiple Listing Service. | Powered by ShowingTime 10K.