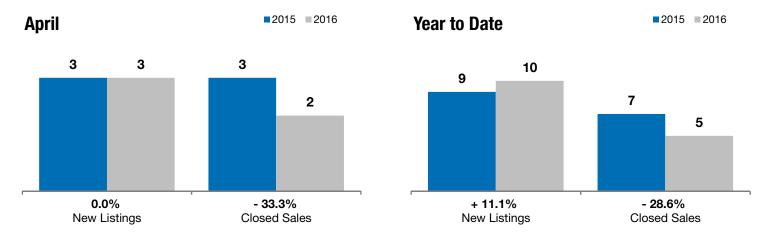

## Worthing

0.0%

- 33.3%

- 12.3%

Change in New Listings Change in Closed Sales

Change in **Median Sales Price** 

| Aprii     |                                             |                                                                                    | Year to Date                                                                                                                                                                                                                                          |                                                                                                                                                                                                                                                                                                                   |                                                                                                                                                                                                                                                                                                                                                                                      |
|-----------|---------------------------------------------|------------------------------------------------------------------------------------|-------------------------------------------------------------------------------------------------------------------------------------------------------------------------------------------------------------------------------------------------------|-------------------------------------------------------------------------------------------------------------------------------------------------------------------------------------------------------------------------------------------------------------------------------------------------------------------|--------------------------------------------------------------------------------------------------------------------------------------------------------------------------------------------------------------------------------------------------------------------------------------------------------------------------------------------------------------------------------------|
| 2015      | 2016                                        | +/-                                                                                | 2015                                                                                                                                                                                                                                                  | 2016                                                                                                                                                                                                                                                                                                              | +/-                                                                                                                                                                                                                                                                                                                                                                                  |
| 3         | 3                                           | 0.0%                                                                               | 9                                                                                                                                                                                                                                                     | 10                                                                                                                                                                                                                                                                                                                | + 11.1%                                                                                                                                                                                                                                                                                                                                                                              |
| 3         | 2                                           | - 33.3%                                                                            | 7                                                                                                                                                                                                                                                     | 5                                                                                                                                                                                                                                                                                                                 | - 28.6%                                                                                                                                                                                                                                                                                                                                                                              |
| \$137,000 | \$120,125                                   | - 12.3%                                                                            | \$136,000                                                                                                                                                                                                                                             | \$143,250                                                                                                                                                                                                                                                                                                         | + 5.3%                                                                                                                                                                                                                                                                                                                                                                               |
| \$151,167 | \$120,125                                   | - 20.5%                                                                            | \$136,129                                                                                                                                                                                                                                             | \$131,688                                                                                                                                                                                                                                                                                                         | - 3.3%                                                                                                                                                                                                                                                                                                                                                                               |
| 99.0%     | 95.1%                                       | - 3.9%                                                                             | 97.7%                                                                                                                                                                                                                                                 | 96.2%                                                                                                                                                                                                                                                                                                             | - 1.6%                                                                                                                                                                                                                                                                                                                                                                               |
| 111       | 96                                          | - 13.7%                                                                            | 90                                                                                                                                                                                                                                                    | 84                                                                                                                                                                                                                                                                                                                | - 6.4%                                                                                                                                                                                                                                                                                                                                                                               |
| 8         | 10                                          | + 25.0%                                                                            |                                                                                                                                                                                                                                                       |                                                                                                                                                                                                                                                                                                                   |                                                                                                                                                                                                                                                                                                                                                                                      |
| 3.4       | 4.6                                         | + 35.4%                                                                            |                                                                                                                                                                                                                                                       |                                                                                                                                                                                                                                                                                                                   |                                                                                                                                                                                                                                                                                                                                                                                      |
|           | 3<br>\$137,000<br>\$151,167<br>99.0%<br>111 | 2015 2016  3 3 3 2 \$137,000 \$120,125 \$151,167 \$120,125 99.0% 95.1% 111 96 8 10 | 2015     2016     + / -       3     3     0.0%       3     2     - 33.3%       \$137,000     \$120,125     - 12.3%       \$151,167     \$120,125     - 20.5%       99.0%     95.1%     - 3.9%       111     96     - 13.7%       8     10     + 25.0% | 2015     2016     + / -     2015       3     3     0.0%     9       3     2     -33.3%     7       \$137,000     \$120,125     -12.3%     \$136,000       \$151,167     \$120,125     -20.5%     \$136,129       99.0%     95.1%     -3.9%     97.7%       111     96     -13.7%     90       8     10     +25.0% | 2015     2016     + / -     2015     2016       3     3     0.0%     9     10       3     2     -33.3%     7     5       \$137,000     \$120,125     -12.3%     \$136,000     \$143,250       \$151,167     \$120,125     -20.5%     \$136,129     \$131,688       99.0%     95.1%     -3.9%     97.7%     96.2%       111     96     -13.7%     90     84       8     10     +25.0% |