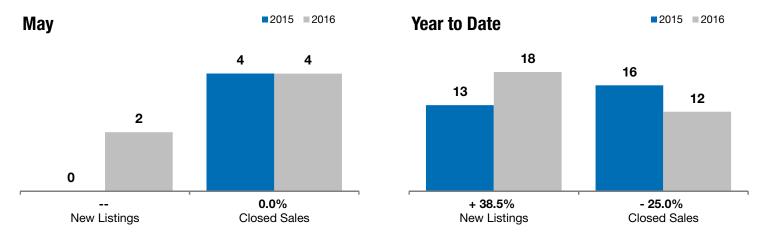

## **Local Market Update - May 2016**

A RESEARCH TOOL PROVIDED BY THE REALTOR® ASSOCIATION OF THE SIOUX EMPIRE, INC.

**Baltic** 

-- 0.0%

+ 5.6%

Change in New Listings Change in Closed Sales

Change in Median Sales Price

| Minnehaha County, SD                     | May       |           |          | Year to Date |           |         |
|------------------------------------------|-----------|-----------|----------|--------------|-----------|---------|
|                                          | 2015      | 2016      | +/-      | 2015         | 2016      | +/-     |
| New Listings                             | 0         | 2         |          | 13           | 18        | + 38.5% |
| Closed Sales                             | 4         | 4         | 0.0%     | 16           | 12        | - 25.0% |
| Median Sales Price*                      | \$152,500 | \$161,000 | + 5.6%   | \$145,900    | \$158,313 | + 8.5%  |
| Average Sales Price*                     | \$142,525 | \$152,875 | + 7.3%   | \$163,124    | \$167,058 | + 2.4%  |
| Percent of Original List Price Received* | 99.5%     | 96.7%     | - 2.8%   | 99.8%        | 97.1%     | - 2.7%  |
| Average Days on Market Until Sale        | 46        | 77        | + 65.9%  | 75           | 76        | + 2.4%  |
| Inventory of Homes for Sale              | 4         | 9         | + 125.0% |              |           |         |
| Months Supply of Inventory               | 1.7       | 4.0       | + 141.7% |              |           |         |