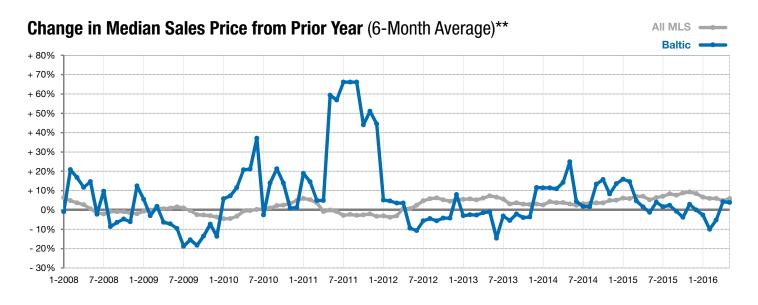

## **Local Market Update - May 2016**

A RESEARCH TOOL PROVIDED BY THE REALTOR® ASSOCIATION OF THE SIOUX EMPIRE, INC.

**Baltic** 

-- 0.0%

+ 5.6%

Change in New Listings Change in Closed Sales

Change in Median Sales Price

<sup>\*</sup> Does not account for list prices from any previous listing contracts or seller concessions. | Activity for one month can sometimes look extreme due to small sample size.

<sup>\*\*</sup> Each dot represents the change in median sales price from the prior year using a 6-month weighted average. This means that each of the 6 months used in a dot are proportioned according to their share of sales during that period. | Current as of June 2, 2016. All data from RASE Multiple Listing Service. | Powered by ShowingTime 10K.