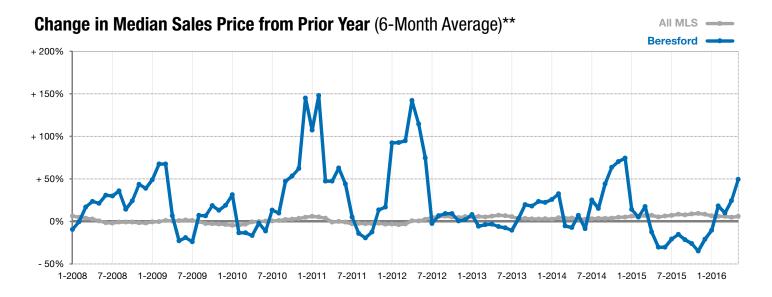

<sup>\*</sup> Does not account for list prices from any previous listing contracts or seller concessions. | Activity for one month can sometimes look extreme due to small sample size.

<sup>\*\*</sup> Each dot represents the change in median sales price from the prior year using a 6-month weighted average. This means that each of the 6 months used in a dot are proportioned according to their share of sales during that period. | Current as of June 2, 2016. All data from RASE Multiple Listing Service. | Powered by ShowingTime 10K.