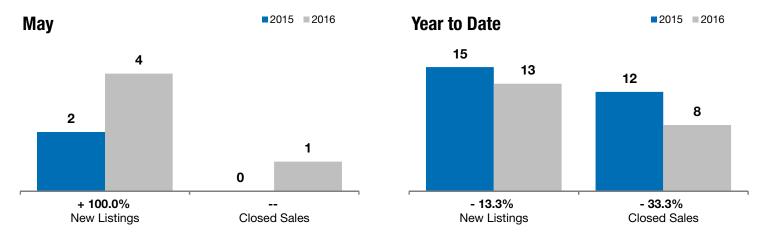

## **Beresford**

+ 100.0% -- --

Change in Change in Change in

New Listings Closed Sales Median Sales Price

| way  |                                   |                                                                       | Year to Date                                                                                   |                                                                                                                                                                                                                                                             |                                                                                                                                                                                                                                                                                                                             |
|------|-----------------------------------|-----------------------------------------------------------------------|------------------------------------------------------------------------------------------------|-------------------------------------------------------------------------------------------------------------------------------------------------------------------------------------------------------------------------------------------------------------|-----------------------------------------------------------------------------------------------------------------------------------------------------------------------------------------------------------------------------------------------------------------------------------------------------------------------------|
| 2015 | 2016                              | +/-                                                                   | 2015                                                                                           | 2016                                                                                                                                                                                                                                                        | +/-                                                                                                                                                                                                                                                                                                                         |
| 2    | 4                                 | + 100.0%                                                              | 15                                                                                             | 13                                                                                                                                                                                                                                                          | - 13.3%                                                                                                                                                                                                                                                                                                                     |
| 0    | 1                                 |                                                                       | 12                                                                                             | 8                                                                                                                                                                                                                                                           | - 33.3%                                                                                                                                                                                                                                                                                                                     |
| \$0  | \$131,500                         |                                                                       | \$114,000                                                                                      | \$118,250                                                                                                                                                                                                                                                   | + 3.7%                                                                                                                                                                                                                                                                                                                      |
| \$0  | \$131,500                         |                                                                       | \$119,400                                                                                      | \$127,425                                                                                                                                                                                                                                                   | + 6.7%                                                                                                                                                                                                                                                                                                                      |
| 0.0% | 94.0%                             |                                                                       | 95.4%                                                                                          | 94.9%                                                                                                                                                                                                                                                       | - 0.5%                                                                                                                                                                                                                                                                                                                      |
| 0    | 309                               |                                                                       | 189                                                                                            | 133                                                                                                                                                                                                                                                         | - 29.9%                                                                                                                                                                                                                                                                                                                     |
| 17   | 11                                | - 35.3%                                                               |                                                                                                |                                                                                                                                                                                                                                                             |                                                                                                                                                                                                                                                                                                                             |
| 6.2  | 4.1                               | - 33.8%                                                               |                                                                                                |                                                                                                                                                                                                                                                             |                                                                                                                                                                                                                                                                                                                             |
|      | 2<br>0<br>\$0<br>\$0<br>0.0%<br>0 | 2015 2016  2 4 0 1 \$0 \$131,500 \$0 \$131,500 0.0% 94.0% 0 309 17 11 | 2015 2016 +/-  2 4 +100.0%  0 1  \$0 \$131,500  \$0 \$131,500  0.0% 94.0%  0 309  17 11 -35.3% | 2015     2016     + / -     2015       2     4     + 100.0%     15       0     1      12       \$0     \$131,500      \$114,000       \$0     \$131,500      \$119,400       0.0%     94.0%      95.4%       0     309      189       17     11     - 35.3% | 2015     2016     +/-     2015     2016       2     4     +100.0%     15     13       0     1      12     8       \$0     \$131,500      \$114,000     \$118,250       \$0     \$131,500      \$119,400     \$127,425       0.0%     94.0%      95.4%     94.9%       0     309      189     133       17     11     -35.3% |