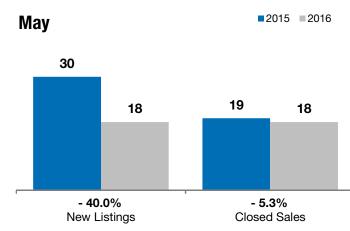

## Local Market Update – May 2016

A RESEARCH TOOL PROVIDED BY THE REALTOR® ASSOCIATION OF THE SIOUX EMPIRE, INC.

|         | - 40.0%      | - 5.3%       | - 21.8%            |  |  |
|---------|--------------|--------------|--------------------|--|--|
| Drondon | Change in    | Change in    | Change in          |  |  |
| Brandon | New Listings | Closed Sales | Median Sales Price |  |  |
|         |              |              |                    |  |  |

| Мау       |                                                         |                                                                                                                     | Year to Date                                                                                                                                                                            |                                                                                                                                                                                                                                         |                                                                                                                                                                                                                                                                                         |
|-----------|---------------------------------------------------------|---------------------------------------------------------------------------------------------------------------------|-----------------------------------------------------------------------------------------------------------------------------------------------------------------------------------------|-----------------------------------------------------------------------------------------------------------------------------------------------------------------------------------------------------------------------------------------|-----------------------------------------------------------------------------------------------------------------------------------------------------------------------------------------------------------------------------------------------------------------------------------------|
| 2015      | 2016                                                    | +/-                                                                                                                 | 2015                                                                                                                                                                                    | 2016                                                                                                                                                                                                                                    | +/-                                                                                                                                                                                                                                                                                     |
| 30        | 18                                                      | - 40.0%                                                                                                             | 114                                                                                                                                                                                     | 114                                                                                                                                                                                                                                     | 0.0%                                                                                                                                                                                                                                                                                    |
| 19        | 18                                                      | - 5.3%                                                                                                              | 63                                                                                                                                                                                      | 61                                                                                                                                                                                                                                      | - 3.2%                                                                                                                                                                                                                                                                                  |
| \$225,000 | \$175,950                                               | - 21.8%                                                                                                             | \$200,000                                                                                                                                                                               | \$196,000                                                                                                                                                                                                                               | - 2.0%                                                                                                                                                                                                                                                                                  |
| \$231,937 | \$198,908                                               | - 14.2%                                                                                                             | \$228,769                                                                                                                                                                               | \$231,836                                                                                                                                                                                                                               | + 1.3%                                                                                                                                                                                                                                                                                  |
| 97.7%     | 100.6%                                                  | + 3.0%                                                                                                              | 98.4%                                                                                                                                                                                   | 99.4%                                                                                                                                                                                                                                   | + 1.0%                                                                                                                                                                                                                                                                                  |
| 91        | 63                                                      | - 30.5%                                                                                                             | 95                                                                                                                                                                                      | 82                                                                                                                                                                                                                                      | - 13.2%                                                                                                                                                                                                                                                                                 |
| 74        | 53                                                      | - 28.4%                                                                                                             |                                                                                                                                                                                         |                                                                                                                                                                                                                                         |                                                                                                                                                                                                                                                                                         |
| 5.6       | 3.2                                                     | - 43.1%                                                                                                             |                                                                                                                                                                                         |                                                                                                                                                                                                                                         |                                                                                                                                                                                                                                                                                         |
|           | 30<br>19<br>\$225,000<br>\$231,937<br>97.7%<br>91<br>74 | 2015  2016    30  18    19  18    \$225,000  \$175,950    \$231,937  \$198,908    97.7%  100.6%    91  63    74  53 | 2015  2016  + / –    30  18  - 40.0%    19  18  - 5.3%    \$225,000  \$175,950  - 21.8%    \$231,937  \$198,908  - 14.2%    97.7%  100.6%  + 3.0%    91  63  - 30.5%    74  53  - 28.4% | 2015  2016  + / –  2015    30  18  - 40.0%  114    19  18  - 5.3%  63    \$225,000  \$175,950  - 21.8%  \$200,000    \$231,937  \$198,908  - 14.2%  \$228,769    97.7%  100.6%  + 3.0%  98.4%    91  63  - 30.5%  95    74  53  - 28.4% | 2015  2016  + / -  2015  2016    30  18  - 40.0%  114  114    19  18  - 5.3%  63  61    \$225,000  \$175,950  - 21.8%  \$200,000  \$196,000    \$231,937  \$198,908  - 14.2%  \$228,769  \$231,836    97.7%  100.6%  + 3.0%  98.4%  99.4%    91  63  - 30.5%  95  82    74  53  - 28.4% |