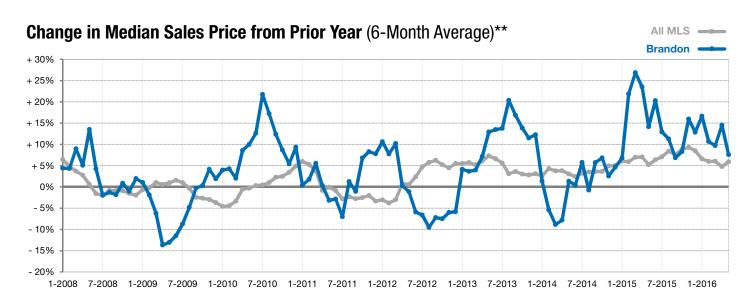

Does not account for list prices from any previous listing contracts or seller concessions. | Activity for one month can sometimes look extreme due to small sample size.

\*\* Each dot represents the change in median sales price from the prior year using a 6-month weighted average. This means that each of the 6 months used in a dot are proportioned according to their share of sales during that period. | Current as of June 2, 2016. All data from RASE Multiple Listing Service. | Powered by ShowingTime 10K.