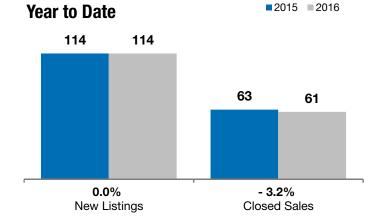

## Local Market Update – May 2016

A RESEARCH TOOL PROVIDED BY THE REALTOR® ASSOCIATION OF THE SIOUX EMPIRE, INC.

|         | - 40.0%      | - 5.3%       | - 21.8%            |  |  |
|---------|--------------|--------------|--------------------|--|--|
| Drondon | Change in    | Change in    | Change in          |  |  |
| Brandon | New Listings | Closed Sales | Median Sales Price |  |  |
|         |              |              |                    |  |  |

| Мау       |                                                         |                                                                                                                     | Year to Date                                                                                                                                                                            |                                                                                                                                                                                                                                         |                                                                                                                                                                                                                                                                                         |
|-----------|---------------------------------------------------------|---------------------------------------------------------------------------------------------------------------------|-----------------------------------------------------------------------------------------------------------------------------------------------------------------------------------------|-----------------------------------------------------------------------------------------------------------------------------------------------------------------------------------------------------------------------------------------|-----------------------------------------------------------------------------------------------------------------------------------------------------------------------------------------------------------------------------------------------------------------------------------------|
| 2015      | 2016                                                    | +/-                                                                                                                 | 2015                                                                                                                                                                                    | 2016                                                                                                                                                                                                                                    | +/-                                                                                                                                                                                                                                                                                     |
| 30        | 18                                                      | - 40.0%                                                                                                             | 114                                                                                                                                                                                     | 114                                                                                                                                                                                                                                     | 0.0%                                                                                                                                                                                                                                                                                    |
| 19        | 18                                                      | - 5.3%                                                                                                              | 63                                                                                                                                                                                      | 61                                                                                                                                                                                                                                      | - 3.2%                                                                                                                                                                                                                                                                                  |
| \$225,000 | \$175,950                                               | - 21.8%                                                                                                             | \$200,000                                                                                                                                                                               | \$196,000                                                                                                                                                                                                                               | - 2.0%                                                                                                                                                                                                                                                                                  |
| \$231,937 | \$198,908                                               | - 14.2%                                                                                                             | \$228,769                                                                                                                                                                               | \$231,836                                                                                                                                                                                                                               | + 1.3%                                                                                                                                                                                                                                                                                  |
| 97.7%     | 100.6%                                                  | + 3.0%                                                                                                              | 98.4%                                                                                                                                                                                   | 99.4%                                                                                                                                                                                                                                   | + 1.0%                                                                                                                                                                                                                                                                                  |
| 91        | 63                                                      | - 30.5%                                                                                                             | 95                                                                                                                                                                                      | 82                                                                                                                                                                                                                                      | - 13.2%                                                                                                                                                                                                                                                                                 |
| 74        | 53                                                      | - 28.4%                                                                                                             |                                                                                                                                                                                         |                                                                                                                                                                                                                                         |                                                                                                                                                                                                                                                                                         |
| 5.6       | 3.2                                                     | - 43.1%                                                                                                             |                                                                                                                                                                                         |                                                                                                                                                                                                                                         |                                                                                                                                                                                                                                                                                         |
|           | 30<br>19<br>\$225,000<br>\$231,937<br>97.7%<br>91<br>74 | 2015  2016    30  18    19  18    \$225,000  \$175,950    \$231,937  \$198,908    97.7%  100.6%    91  63    74  53 | 2015  2016  + / –    30  18  - 40.0%    19  18  - 5.3%    \$225,000  \$175,950  - 21.8%    \$231,937  \$198,908  - 14.2%    97.7%  100.6%  + 3.0%    91  63  - 30.5%    74  53  - 28.4% | 2015  2016  + / –  2015    30  18  - 40.0%  114    19  18  - 5.3%  63    \$225,000  \$175,950  - 21.8%  \$200,000    \$231,937  \$198,908  - 14.2%  \$228,769    97.7%  100.6%  + 3.0%  98.4%    91  63  - 30.5%  95    74  53  - 28.4% | 2015  2016  + / -  2015  2016    30  18  - 40.0%  114  114    19  18  - 5.3%  63  61    \$225,000  \$175,950  - 21.8%  \$200,000  \$196,000    \$231,937  \$198,908  - 14.2%  \$228,769  \$231,836    97.7%  100.6%  + 3.0%  98.4%  99.4%    91  63  - 30.5%  95  82    74  53  - 28.4% |