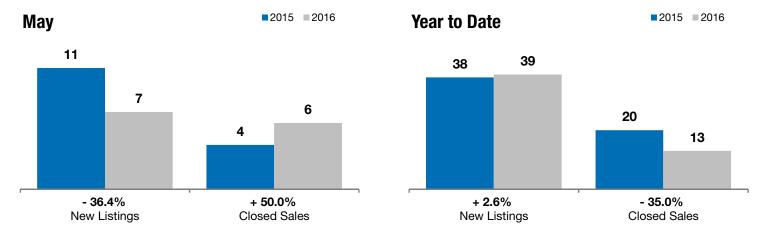

## **Hartford**

- 36.4%

+ 50.0%

+ 2.3%

Change in New Listings Change in Closed Sales

Change in **Median Sales Price** 

| Minnehaha County, SD                     |           | мау       |         |           | Year to Date |         |  |
|------------------------------------------|-----------|-----------|---------|-----------|--------------|---------|--|
|                                          | 2015      | 2016      | +/-     | 2015      | 2016         | +/-     |  |
| New Listings                             | 11        | 7         | - 36.4% | 38        | 39           | + 2.6%  |  |
| Closed Sales                             | 4         | 6         | + 50.0% | 20        | 13           | - 35.0% |  |
| Median Sales Price*                      | \$167,062 | \$170,950 | + 2.3%  | \$178,561 | \$222,233    | + 24.5% |  |
| Average Sales Price*                     | \$181,031 | \$204,233 | + 12.8% | \$192,743 | \$237,587    | + 23.3% |  |
| Percent of Original List Price Received* | 96.6%     | 98.2%     | + 1.6%  | 97.6%     | 97.7%        | + 0.1%  |  |
| Average Days on Market Until Sale        | 80        | 65        | - 18.3% | 118       | 79           | - 32.7% |  |
| Inventory of Homes for Sale              | 28        | 24        | - 14.3% |           |              |         |  |
| Months Supply of Inventory               | 6.2       | 4.2       | - 31.9% |           |              |         |  |