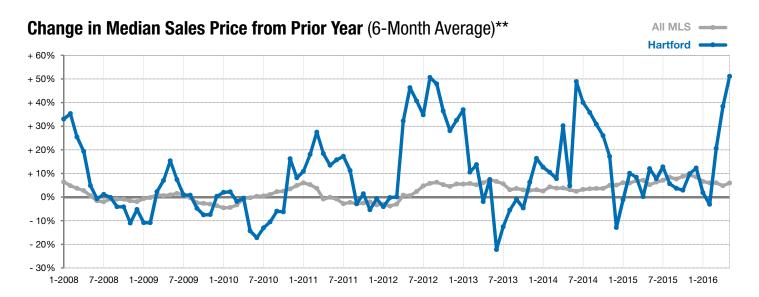

## **Hartford**

- 36.4%

+ 50.0%

+ 2.3%

Change in New Listings Change in Closed Sales

Change in **Median Sales Price** 

| Minnehaha County, SD                     |           | мау       |         |           | Year to Date |         |  |
|------------------------------------------|-----------|-----------|---------|-----------|--------------|---------|--|
|                                          | 2015      | 2016      | +/-     | 2015      | 2016         | +/-     |  |
| New Listings                             | 11        | 7         | - 36.4% | 38        | 39           | + 2.6%  |  |
| Closed Sales                             | 4         | 6         | + 50.0% | 20        | 13           | - 35.0% |  |
| Median Sales Price*                      | \$167,062 | \$170,950 | + 2.3%  | \$178,561 | \$222,233    | + 24.5% |  |
| Average Sales Price*                     | \$181,031 | \$204,233 | + 12.8% | \$192,743 | \$237,587    | + 23.3% |  |
| Percent of Original List Price Received* | 96.6%     | 98.2%     | + 1.6%  | 97.6%     | 97.7%        | + 0.1%  |  |
| Average Days on Market Until Sale        | 80        | 65        | - 18.3% | 118       | 79           | - 32.7% |  |
| Inventory of Homes for Sale              | 28        | 24        | - 14.3% |           |              |         |  |
| Months Supply of Inventory               | 6.2       | 4.2       | - 31.9% |           |              |         |  |

<sup>\*</sup> Does not account for list prices from any previous listing contracts or seller concessions. | Activity for one month can sometimes look extreme due to small sample size.

<sup>\*\*</sup> Each dot represents the change in median sales price from the prior year using a 6-month weighted average. This means that each of the 6 months used in a dot are proportioned according to their share of sales during that period. | Current as of June 2, 2016. All data from RASE Multiple Listing Service. | Powered by ShowingTime 10K.