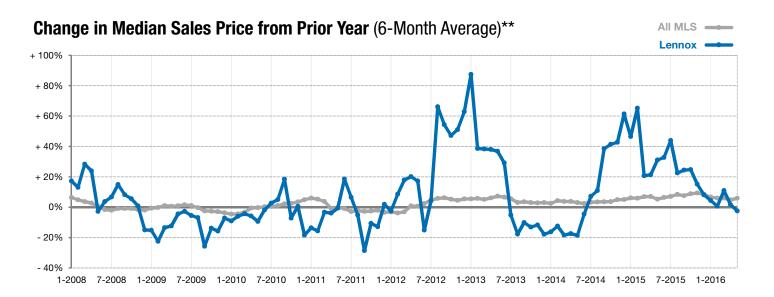

<sup>\*</sup> Does not account for list prices from any previous listing contracts or seller concessions. | Activity for one month can sometimes look extreme due to small sample size.

<sup>\*\*</sup> Each dot represents the change in median sales price from the prior year using a 6-month weighted average. This means that each of the 6 months used in a dot are proportioned according to their share of sales during that period. | Current as of June 2, 2016. All data from RASE Multiple Listing Service. | Powered by ShowingTime 10K.