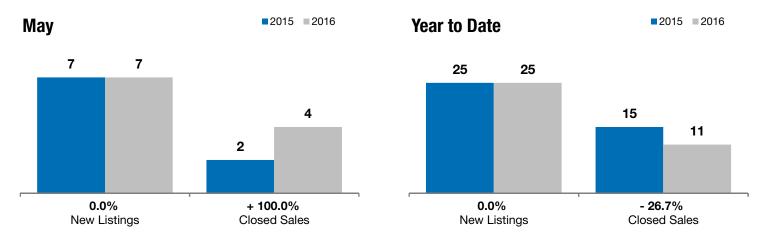

## Lennox

0.0%

+ 100.0%

- 21.3%

Change in New Listings Change in Closed Sales

Change in **Median Sales Price** 

| way       |                                                       |                                                                                     | Year to Date                                                                                                                                                                                                                                             |                                                                                                                                                                                                                                                                                                                                                                                                                                                       |                                                                                                                                                                                                                                                                                                                                                                                                                                                                                                                                                         |
|-----------|-------------------------------------------------------|-------------------------------------------------------------------------------------|----------------------------------------------------------------------------------------------------------------------------------------------------------------------------------------------------------------------------------------------------------|-------------------------------------------------------------------------------------------------------------------------------------------------------------------------------------------------------------------------------------------------------------------------------------------------------------------------------------------------------------------------------------------------------------------------------------------------------|---------------------------------------------------------------------------------------------------------------------------------------------------------------------------------------------------------------------------------------------------------------------------------------------------------------------------------------------------------------------------------------------------------------------------------------------------------------------------------------------------------------------------------------------------------|
| 2015      | 2016                                                  | +/-                                                                                 | 2015                                                                                                                                                                                                                                                     | 2016                                                                                                                                                                                                                                                                                                                                                                                                                                                  | +/-                                                                                                                                                                                                                                                                                                                                                                                                                                                                                                                                                     |
| 7         | 7                                                     | 0.0%                                                                                | 25                                                                                                                                                                                                                                                       | 25                                                                                                                                                                                                                                                                                                                                                                                                                                                    | 0.0%                                                                                                                                                                                                                                                                                                                                                                                                                                                                                                                                                    |
| 2         | 4                                                     | + 100.0%                                                                            | 15                                                                                                                                                                                                                                                       | 11                                                                                                                                                                                                                                                                                                                                                                                                                                                    | - 26.7%                                                                                                                                                                                                                                                                                                                                                                                                                                                                                                                                                 |
| \$187,450 | \$147,450                                             | - 21.3%                                                                             | \$134,000                                                                                                                                                                                                                                                | \$139,900                                                                                                                                                                                                                                                                                                                                                                                                                                             | + 4.4%                                                                                                                                                                                                                                                                                                                                                                                                                                                                                                                                                  |
| \$187,450 | \$145,475                                             | - 22.4%                                                                             | \$147,570                                                                                                                                                                                                                                                | \$141,265                                                                                                                                                                                                                                                                                                                                                                                                                                             | - 4.3%                                                                                                                                                                                                                                                                                                                                                                                                                                                                                                                                                  |
| 98.6%     | 99.9%                                                 | + 1.2%                                                                              | 98.8%                                                                                                                                                                                                                                                    | 101.4%                                                                                                                                                                                                                                                                                                                                                                                                                                                | + 2.5%                                                                                                                                                                                                                                                                                                                                                                                                                                                                                                                                                  |
| 52        | 120                                                   | + 132.5%                                                                            | 103                                                                                                                                                                                                                                                      | 124                                                                                                                                                                                                                                                                                                                                                                                                                                                   | + 20.5%                                                                                                                                                                                                                                                                                                                                                                                                                                                                                                                                                 |
| 18        | 15                                                    | - 16.7%                                                                             |                                                                                                                                                                                                                                                          |                                                                                                                                                                                                                                                                                                                                                                                                                                                       |                                                                                                                                                                                                                                                                                                                                                                                                                                                                                                                                                         |
| 5.5       | 4.5                                                   | - 18.8%                                                                             |                                                                                                                                                                                                                                                          |                                                                                                                                                                                                                                                                                                                                                                                                                                                       |                                                                                                                                                                                                                                                                                                                                                                                                                                                                                                                                                         |
|           | 7<br>2<br>\$187,450<br>\$187,450<br>98.6%<br>52<br>18 | 2015 2016  7 7 2 4 \$187,450 \$147,450 \$187,450 \$145,475 98.6% 99.9% 52 120 18 15 | 2015     2016     + / -       7     7     0.0%       2     4     + 100.0%       \$187,450     \$147,450     - 21.3%       \$187,450     \$145,475     - 22.4%       98.6%     99.9%     + 1.2%       52     120     + 132.5%       18     15     - 16.7% | 2015         2016         + / -         2015           7         7         0.0%         25           2         4         + 100.0%         15           \$187,450         \$147,450         - 21.3%         \$134,000           \$187,450         \$145,475         - 22.4%         \$147,570           98.6%         99.9%         + 1.2%         98.8%           52         120         + 132.5%         103           18         15         - 16.7% | 2015         2016         + / -         2015         2016           7         7         0.0%         25         25           2         4         + 100.0%         15         11           \$187,450         \$147,450         - 21.3%         \$134,000         \$139,900           \$187,450         \$145,475         - 22.4%         \$147,570         \$141,265           98.6%         99.9%         + 1.2%         98.8%         101.4%           52         120         + 132.5%         103         124           18         15         - 16.7% |