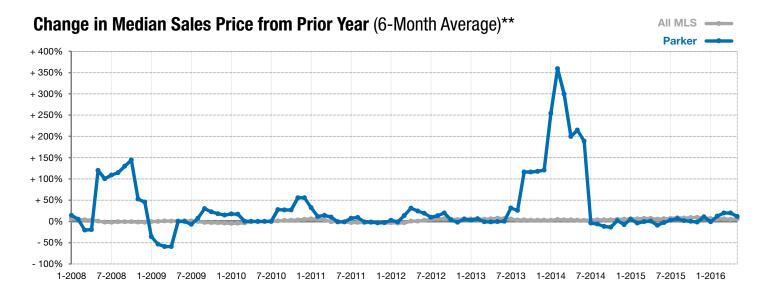

<sup>\*</sup> Does not account for list prices from any previous listing contracts or seller concessions. | Activity for one month can sometimes look extreme due to small sample size.

<sup>\*\*</sup> Each dot represents the change in median sales price from the prior year using a 6-month weighted average. This means that each of the 6 months used in a dot are proportioned according to their share of sales during that period. | Current as of June 2, 2016. All data from RASE Multiple Listing Service. | Powered by ShowingTime 10K.