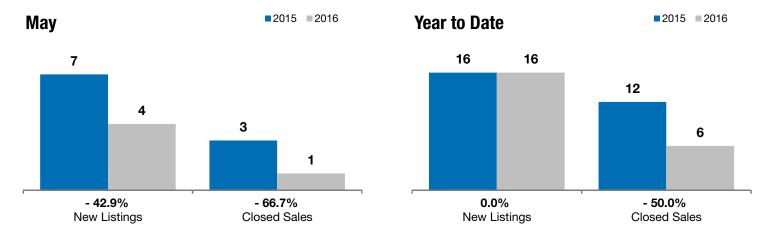

## **Parker**

- 42.9%

- 66.7%

+ 52.7%

Change in New Listings Change in Closed Sales

Change in **Median Sales Price** 

| Turner County, SD                        | May       |           |         | Year to Date |           |         |
|------------------------------------------|-----------|-----------|---------|--------------|-----------|---------|
|                                          | 2015      | 2016      | +/-     | 2015         | 2016      | +/-     |
| New Listings                             | 7         | 4         | - 42.9% | 16           | 16        | 0.0%    |
| Closed Sales                             | 3         | 1         | - 66.7% | 12           | 6         | - 50.0% |
| Median Sales Price*                      | \$110,000 | \$168,000 | + 52.7% | \$101,000    | \$124,000 | + 22.8% |
| Average Sales Price*                     | \$127,333 | \$168,000 | + 31.9% | \$115,558    | \$131,250 | + 13.6% |
| Percent of Original List Price Received* | 98.0%     | 99.5%     | + 1.4%  | 97.9%        | 100.7%    | + 2.9%  |
| Average Days on Market Until Sale        | 94        | 64        | - 31.9% | 77           | 68        | - 11.8% |
| Inventory of Homes for Sale              | 9         | 8         | - 11.1% |              |           |         |
| Months Supply of Inventory               | 3.0       | 3.8       | + 27.0% |              |           |         |