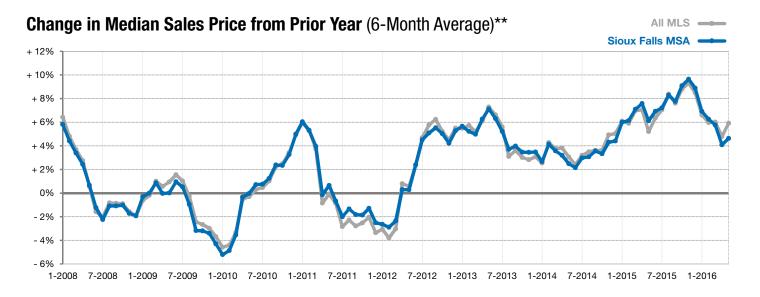

## **Sioux Falls MSA**

+ 1.7% - 18.8%

+ 4.7%

Change in New Listings Change in Closed Sales

Change in **Median Sales Price** 

| 4-County Metro Region                    | May       |           |         | Year to Date |           |        |
|------------------------------------------|-----------|-----------|---------|--------------|-----------|--------|
|                                          | 2015      | 2016      | +/-     | 2015         | 2016      | +/-    |
| New Listings                             | 537       | 546       | + 1.7%  | 2,381        | 2,448     | + 2.8% |
| Closed Sales                             | 468       | 380       | - 18.8% | 1,464        | 1,399     | - 4.4% |
| Median Sales Price*                      | \$180,000 | \$188,500 | + 4.7%  | \$170,606    | \$180,000 | + 5.5% |
| Average Sales Price*                     | \$205,815 | \$222,705 | + 8.2%  | \$191,317    | \$209,165 | + 9.3% |
| Percent of Original List Price Received* | 99.2%     | 99.1%     | - 0.1%  | 98.5%        | 98.9%     | + 0.4% |
| Average Days on Market Until Sale        | 84        | 86        | + 3.3%  | 94           | 93        | - 0.6% |
| Inventory of Homes for Sale              | 1,540     | 1,216     | - 21.0% |              |           |        |
| Months Supply of Inventory               | 4.9       | 3.3       | - 31.9% |              |           |        |

<sup>\*</sup> Does not account for list prices from any previous listing contracts or seller concessions. | Activity for one month can sometimes look extreme due to small sample size.

<sup>\*\*</sup> Each dot represents the change in median sales price from the prior year using a 6-month weighted average. This means that each of the 6 months used in a dot are proportioned according to their share of sales during that period. | Current as of June 2, 2016. All data from RASE Multiple Listing Service. | Powered by ShowingTime 10K.