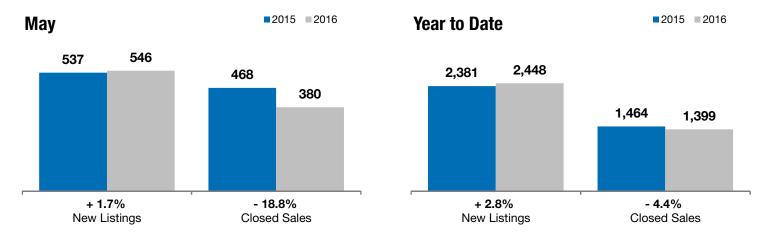

## **Sioux Falls MSA**

+ 1.7% - 18.8%

+ 4.7%

Change in New Listings Change in Closed Sales

Change in **Median Sales Price** 

| 4-County Metro Region                    | May       |           |         | Year to Date |           |        |
|------------------------------------------|-----------|-----------|---------|--------------|-----------|--------|
|                                          | 2015      | 2016      | +/-     | 2015         | 2016      | +/-    |
| New Listings                             | 537       | 546       | + 1.7%  | 2,381        | 2,448     | + 2.8% |
| Closed Sales                             | 468       | 380       | - 18.8% | 1,464        | 1,399     | - 4.4% |
| Median Sales Price*                      | \$180,000 | \$188,500 | + 4.7%  | \$170,606    | \$180,000 | + 5.5% |
| Average Sales Price*                     | \$205,815 | \$222,705 | + 8.2%  | \$191,317    | \$209,165 | + 9.3% |
| Percent of Original List Price Received* | 99.2%     | 99.1%     | - 0.1%  | 98.5%        | 98.9%     | + 0.4% |
| Average Days on Market Until Sale        | 84        | 86        | + 3.3%  | 94           | 93        | - 0.6% |
| Inventory of Homes for Sale              | 1,540     | 1,216     | - 21.0% |              |           |        |
| Months Supply of Inventory               | 4.9       | 3.3       | - 31.9% |              |           |        |