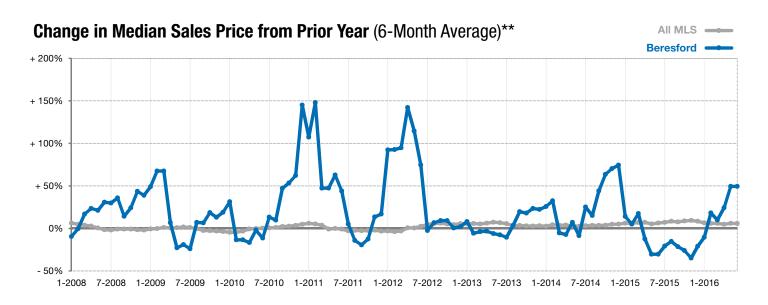

■2015 ■2016

isting contracts or seller concessions. | Activity for one month can sometimes look extreme due to small sample size.

Year to Date

\*\* Each dot represents the change in median sales price from the prior year using a 6-month weighted average. This means that each of the 6 months used in a dot are proportioned according to their share of sales during that period. | Current as of July 6, 2016. All data from RASE Multiple Listing Service. | Powered by ShowingTime 10K.