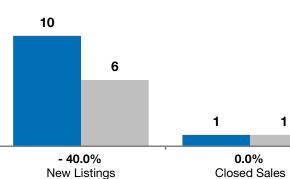

| Union County, SD                                                                      |                               | June                                                                        |         |           | Year to Date |         |  |  |
|---------------------------------------------------------------------------------------|-------------------------------|-----------------------------------------------------------------------------|---------|-----------|--------------|---------|--|--|
|                                                                                       | 2015                          | 2016                                                                        | +/-     | 2015      | 2016         | +/-     |  |  |
| New Listings                                                                          | 10                            | 6                                                                           | - 40.0% | 25        | 19           | - 24.0% |  |  |
| Closed Sales                                                                          | 1                             | 1                                                                           | 0.0%    | 13        | 10           | - 23.1% |  |  |
| Median Sales Price*                                                                   | \$148,000                     | \$142,000                                                                   | - 4.1%  | \$118,000 | \$121,700    | + 3.1%  |  |  |
| Average Sales Price*                                                                  | \$148,000                     | \$142,000                                                                   | - 4.1%  | \$121,600 | \$127,330    | + 4.7%  |  |  |
| Percent of Original List Price Received*                                              | 96.1%                         | 95.9%                                                                       | - 0.2%  | 95.5%     | 95.7%        | + 0.3%  |  |  |
| Average Days on Market Until Sale                                                     | 57                            | 49                                                                          | - 14.0% | 179       | 117          | - 34.5% |  |  |
| Inventory of Homes for Sale                                                           | 24                            | 13                                                                          | - 45.8% |           |              |         |  |  |
| Months Supply of Inventory                                                            | 8.8                           | 4.9                                                                         | - 44.6% |           |              |         |  |  |
| * Does not account for list prices from any previous listing contracts or seller conc | essions.   Activity for one m | Activity for one month can sometimes look extreme due to small sample size. |         |           |              |         |  |  |