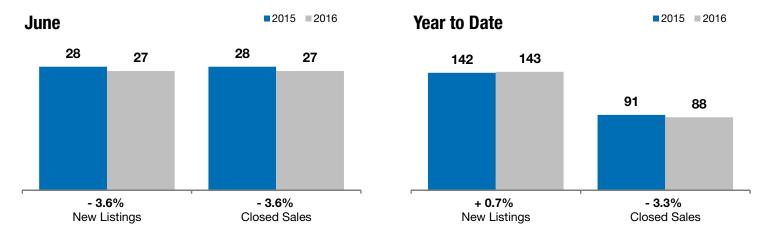

## **Brandon**

- 3.6%

- 3.6%

+ 8.1%

Change in New Listings Change in Closed Sales

Change in **Median Sales Price** 

| Minnehaha County, SD                     | June      |           |         | Year to Date |           |        |
|------------------------------------------|-----------|-----------|---------|--------------|-----------|--------|
|                                          | 2015      | 2016      | +/-     | 2015         | 2016      | +/-    |
| New Listings                             | 28        | 27        | - 3.6%  | 142          | 143       | + 0.7% |
| Closed Sales                             | 28        | 27        | - 3.6%  | 91           | 88        | - 3.3% |
| Median Sales Price*                      | \$184,900 | \$199,900 | + 8.1%  | \$200,000    | \$196,500 | - 1.8% |
| Average Sales Price*                     | \$215,764 | \$234,243 | + 8.6%  | \$224,768    | \$232,575 | + 3.5% |
| Percent of Original List Price Received* | 99.9%     | 98.9%     | - 1.0%  | 98.8%        | 99.2%     | + 0.4% |
| Average Days on Market Until Sale        | 66        | 90        | + 35.4% | 86           | 85        | - 1.7% |
| Inventory of Homes for Sale              | 74        | 60        | - 18.9% |              |           |        |
| Months Supply of Inventory               | 5.0       | 3.8       | - 25.3% |              |           |        |