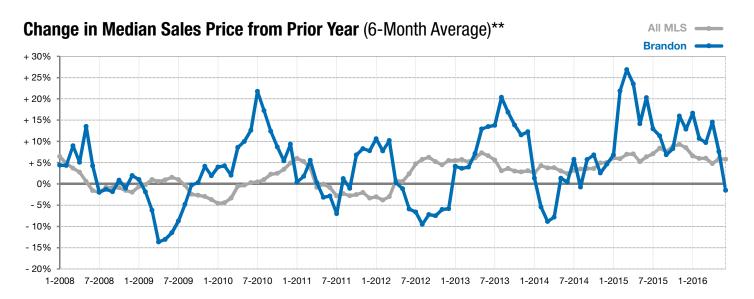

## **Brandon**

- 3.6%

- 3.6%

+ 8.1%

Change in New Listings Change in Closed Sales

Change in **Median Sales Price** 

| Minnehaha County, SD                     | June      |           |         | Year to Date |           |        |
|------------------------------------------|-----------|-----------|---------|--------------|-----------|--------|
|                                          | 2015      | 2016      | +/-     | 2015         | 2016      | +/-    |
| New Listings                             | 28        | 27        | - 3.6%  | 142          | 143       | + 0.7% |
| Closed Sales                             | 28        | 27        | - 3.6%  | 91           | 88        | - 3.3% |
| Median Sales Price*                      | \$184,900 | \$199,900 | + 8.1%  | \$200,000    | \$196,500 | - 1.8% |
| Average Sales Price*                     | \$215,764 | \$234,243 | + 8.6%  | \$224,768    | \$232,575 | + 3.5% |
| Percent of Original List Price Received* | 99.9%     | 98.9%     | - 1.0%  | 98.8%        | 99.2%     | + 0.4% |
| Average Days on Market Until Sale        | 66        | 90        | + 35.4% | 86           | 85        | - 1.7% |
| Inventory of Homes for Sale              | 74        | 60        | - 18.9% |              |           |        |
| Months Supply of Inventory               | 5.0       | 3.8       | - 25.3% |              |           |        |

<sup>\*</sup> Does not account for list prices from any previous listing contracts or seller concessions. | Activity for one month can sometimes look extreme due to small sample size.

<sup>\*\*</sup> Each dot represents the change in median sales price from the prior year using a 6-month weighted average. This means that each of the 6 months used in a dot are proportioned according to their share of sales during that period. | Current as of July 6, 2016. All data from RASE Multiple Listing Service. | Powered by ShowingTime 10K.