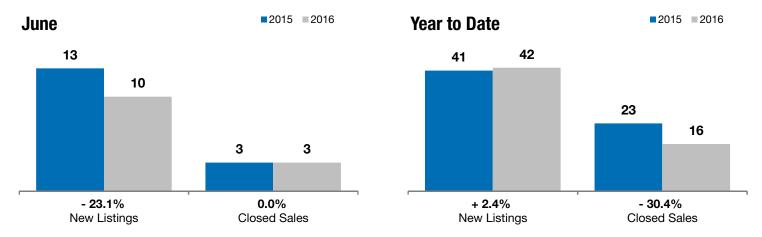

## **Canton**

- 23.1%

0.0%

- 21.1%

Change in New Listings Change in Closed Sales

Change in **Median Sales Price** 

Voor to Data

| Lincoln County, SD                       | June      |           |         | rear to Date |           |         |
|------------------------------------------|-----------|-----------|---------|--------------|-----------|---------|
|                                          | 2015      | 2016      | +/-     | 2015         | 2016      | +/-     |
| New Listings                             | 13        | 10        | - 23.1% | 41           | 42        | + 2.4%  |
| Closed Sales                             | 3         | 3         | 0.0%    | 23           | 16        | - 30.4% |
| Median Sales Price*                      | \$221,800 | \$175,000 | - 21.1% | \$136,000    | \$117,450 | - 13.6% |
| Average Sales Price*                     | \$280,100 | \$157,833 | - 43.7% | \$161,522    | \$144,569 | - 10.5% |
| Percent of Original List Price Received* | 99.3%     | 92.5%     | - 6.8%  | 98.4%        | 96.5%     | - 1.9%  |
| Average Days on Market Until Sale        | 62        | 80        | + 28.3% | 143          | 86        | - 40.0% |
| Inventory of Homes for Sale              | 30        | 29        | - 3.3%  |              |           |         |
| Months Supply of Inventory               | 9.5       | 6.3       | - 33.2% |              |           |         |