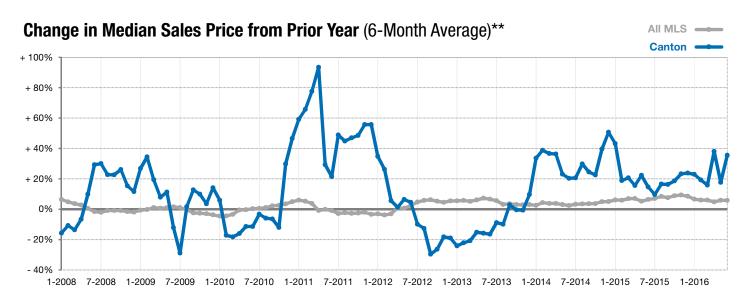

## **Canton**

- 23.1%

0.0%

- 21.1%

Change in New Listings Change in Closed Sales

Change in **Median Sales Price** 

Voor to Data

| Lincoln County, SD                       | June      |           |         | rear to Date |           |         |
|------------------------------------------|-----------|-----------|---------|--------------|-----------|---------|
|                                          | 2015      | 2016      | +/-     | 2015         | 2016      | +/-     |
| New Listings                             | 13        | 10        | - 23.1% | 41           | 42        | + 2.4%  |
| Closed Sales                             | 3         | 3         | 0.0%    | 23           | 16        | - 30.4% |
| Median Sales Price*                      | \$221,800 | \$175,000 | - 21.1% | \$136,000    | \$117,450 | - 13.6% |
| Average Sales Price*                     | \$280,100 | \$157,833 | - 43.7% | \$161,522    | \$144,569 | - 10.5% |
| Percent of Original List Price Received* | 99.3%     | 92.5%     | - 6.8%  | 98.4%        | 96.5%     | - 1.9%  |
| Average Days on Market Until Sale        | 62        | 80        | + 28.3% | 143          | 86        | - 40.0% |
| Inventory of Homes for Sale              | 30        | 29        | - 3.3%  |              |           |         |
| Months Supply of Inventory               | 9.5       | 6.3       | - 33.2% |              |           |         |

<sup>\*</sup> Does not account for list prices from any previous listing contracts or seller concessions. | Activity for one month can sometimes look extreme due to small sample size.

<sup>\*\*</sup> Each dot represents the change in median sales price from the prior year using a 6-month weighted average. This means that each of the 6 months used in a dot are proportioned according to their share of sales during that period. | Current as of July 6, 2016. All data from RASE Multiple Listing Service. | Powered by ShowingTime 10K.