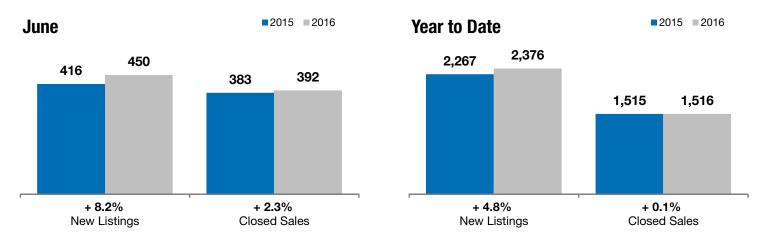

## City of Sioux Falls

+ 8.2% + 2.3%

June

3.3

- 25.4%

+ 4.1%

Change in New Listings Change in Closed Sales

Change in Median Sales Price

**Year to Date** 

Lincoln and Minnehaha Counties, SD

Months Supply of Inventory

|                                          | 2015      | 2016      | +/-     | 2015      | 2016      | +/-    |
|------------------------------------------|-----------|-----------|---------|-----------|-----------|--------|
| New Listings                             | 416       | 450       | + 8.2%  | 2,267     | 2,376     | + 4.8% |
| Closed Sales                             | 383       | 392       | + 2.3%  | 1,515     | 1,516     | + 0.1% |
| Median Sales Price*                      | \$183,000 | \$190,500 | + 4.1%  | \$174,500 | \$184,000 | + 5.4% |
| Average Sales Price*                     | \$213,488 | \$221,384 | + 3.7%  | \$198,383 | \$214,402 | + 8.1% |
| Percent of Original List Price Received* | 99.2%     | 99.2%     | + 0.0%  | 98.7%     | 99.1%     | + 0.4% |
| Average Days on Market Until Sale        | 84        | 83        | - 0.8%  | 89        | 90        | + 1.0% |
| Inventory of Homes for Sale              | 1,127     | 943       | - 16.3% |           |           |        |
|                                          |           |           |         |           |           |        |