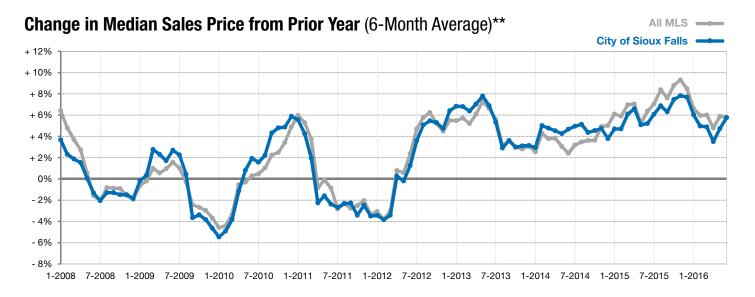

## City of Sioux Falls

+ 8.2% + 2.3%

June

3.3

- 25.4%

+ 4.1%

Change in New Listings Change in Closed Sales

Change in Median Sales Price

45

<sup>\*</sup> Does not account for list prices from any previous listing contracts or seller concessions. | Activity for one month can sometimes look extreme due to small sample size.

<sup>\*\*</sup> Each dot represents the change in median sales price from the prior year using a 6-month weighted average. This means that each of the 6 months used in a dot are proportioned according to their share of sales during that period. | Current as of July 6, 2016. All data from RASE Multiple Listing Service. | Powered by ShowingTime 10K.