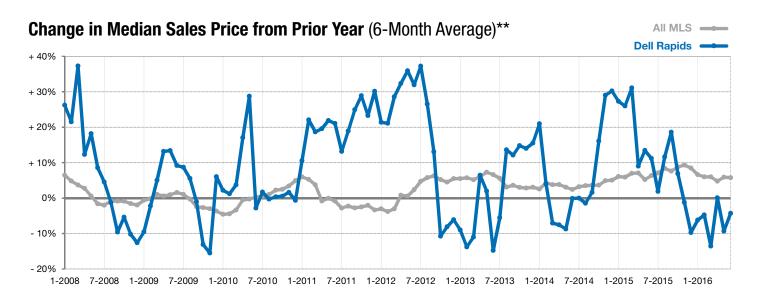

## **Dell Rapids**

+ 57.1%

+ 50.0%

+ 13.6%

Change in New Listings Change in Closed Sales

Change in Median Sales Price

Vear to Date

| Minnehaha County, SD                     | Julie     |           |         | rear to Date |           |        |
|------------------------------------------|-----------|-----------|---------|--------------|-----------|--------|
|                                          | 2015      | 2016      | +/-     | 2015         | 2016      | +/-    |
| New Listings                             | 7         | 11        | + 57.1% | 48           | 45        | - 6.3% |
| Closed Sales                             | 8         | 12        | + 50.0% | 34           | 33        | - 2.9% |
| Median Sales Price*                      | \$160,550 | \$182,400 | + 13.6% | \$161,650    | \$173,500 | + 7.3% |
| Average Sales Price*                     | \$159,513 | \$188,474 | + 18.2% | \$176,066    | \$185,480 | + 5.3% |
| Percent of Original List Price Received* | 99.6%     | 100.1%    | + 0.5%  | 97.5%        | 98.9%     | + 1.5% |
| Average Days on Market Until Sale        | 77        | 89        | + 15.5% | 119          | 110       | - 8.1% |
| Inventory of Homes for Sale              | 30        | 19        | - 36.7% |              |           |        |
| Months Supply of Inventory               | 5.2       | 2.7       | - 48.8% |              |           |        |

<sup>\*</sup> Does not account for list prices from any previous listing contracts or seller concessions. | Activity for one month can sometimes look extreme due to small sample size.

<sup>\*\*</sup> Each dot represents the change in median sales price from the prior year using a 6-month weighted average. This means that each of the 6 months used in a dot are proportioned according to their share of sales during that period. | Current as of July 6, 2016. All data from RASE Multiple Listing Service. | Powered by ShowingTime 10K.