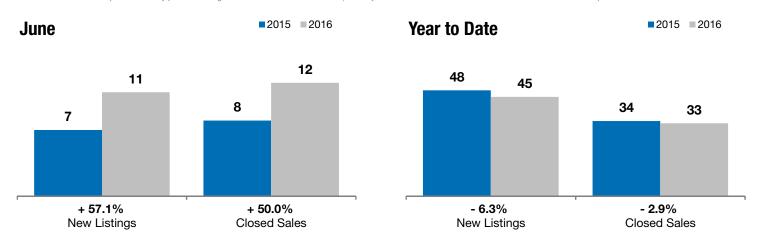

## **Dell Rapids**

+ 57.1%

+ 50.0%

+ 13.6%

Change in New Listings Change in Closed Sales

Change in Median Sales Price

Vear to Date

| Minnehaha County, SD                     | Julie     |           |         | rear to Date |           |        |
|------------------------------------------|-----------|-----------|---------|--------------|-----------|--------|
|                                          | 2015      | 2016      | +/-     | 2015         | 2016      | +/-    |
| New Listings                             | 7         | 11        | + 57.1% | 48           | 45        | - 6.3% |
| Closed Sales                             | 8         | 12        | + 50.0% | 34           | 33        | - 2.9% |
| Median Sales Price*                      | \$160,550 | \$182,400 | + 13.6% | \$161,650    | \$173,500 | + 7.3% |
| Average Sales Price*                     | \$159,513 | \$188,474 | + 18.2% | \$176,066    | \$185,480 | + 5.3% |
| Percent of Original List Price Received* | 99.6%     | 100.1%    | + 0.5%  | 97.5%        | 98.9%     | + 1.5% |
| Average Days on Market Until Sale        | 77        | 89        | + 15.5% | 119          | 110       | - 8.1% |
| Inventory of Homes for Sale              | 30        | 19        | - 36.7% |              |           |        |
| Months Supply of Inventory               | 5.2       | 2.7       | - 48.8% |              |           |        |