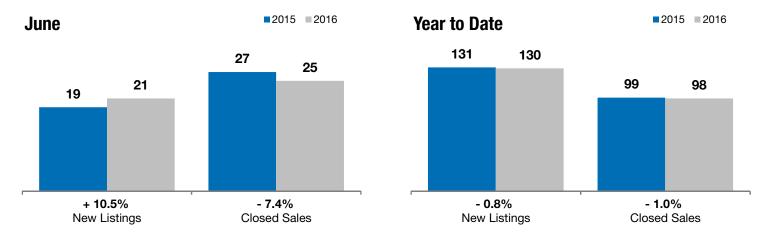

## **Harrisburg**

+ 10.5%

- 7.4%

+ 7.1%

Change in New Listings Change in Closed Sales

Change in Median Sales Price

Voor to Data

| Lincoln County, SD                       | June      |           |         | rear to Date |           |        |
|------------------------------------------|-----------|-----------|---------|--------------|-----------|--------|
|                                          | 2015      | 2016      | +/-     | 2015         | 2016      | +/-    |
| New Listings                             | 19        | 21        | + 10.5% | 131          | 130       | - 0.8% |
| Closed Sales                             | 27        | 25        | - 7.4%  | 99           | 98        | - 1.0% |
| Median Sales Price*                      | \$184,000 | \$197,000 | + 7.1%  | \$185,400    | \$197,000 | + 6.3% |
| Average Sales Price*                     | \$225,878 | \$205,932 | - 8.8%  | \$205,468    | \$206,838 | + 0.7% |
| Percent of Original List Price Received* | 98.4%     | 99.8%     | + 1.5%  | 99.1%        | 99.5%     | + 0.4% |
| Average Days on Market Until Sale        | 78        | 70        | - 10.5% | 91           | 85        | - 6.4% |
| Inventory of Homes for Sale              | 60        | 49        | - 18.3% |              |           |        |
| Months Supply of Inventory               | 3.7       | 3.0       | - 20.0% |              |           |        |