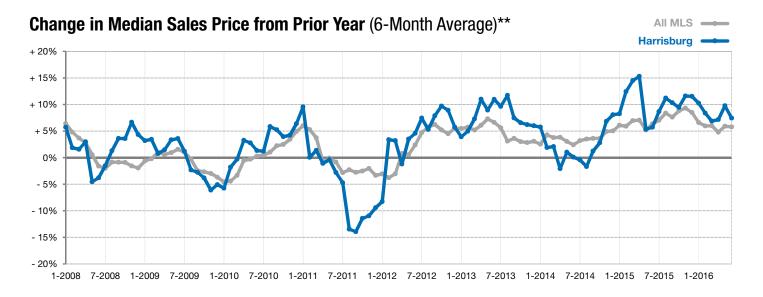

## **Harrisburg**

+ 10.5%

- 7.4%

+ 7.1%

Change in New Listings Change in Closed Sales

Change in Median Sales Price

Voor to Data

| Lincoln County, SD                       | June      |           |         | rear to Date |           |        |
|------------------------------------------|-----------|-----------|---------|--------------|-----------|--------|
|                                          | 2015      | 2016      | +/-     | 2015         | 2016      | +/-    |
| New Listings                             | 19        | 21        | + 10.5% | 131          | 130       | - 0.8% |
| Closed Sales                             | 27        | 25        | - 7.4%  | 99           | 98        | - 1.0% |
| Median Sales Price*                      | \$184,000 | \$197,000 | + 7.1%  | \$185,400    | \$197,000 | + 6.3% |
| Average Sales Price*                     | \$225,878 | \$205,932 | - 8.8%  | \$205,468    | \$206,838 | + 0.7% |
| Percent of Original List Price Received* | 98.4%     | 99.8%     | + 1.5%  | 99.1%        | 99.5%     | + 0.4% |
| Average Days on Market Until Sale        | 78        | 70        | - 10.5% | 91           | 85        | - 6.4% |
| Inventory of Homes for Sale              | 60        | 49        | - 18.3% |              |           |        |
| Months Supply of Inventory               | 3.7       | 3.0       | - 20.0% |              |           |        |

<sup>\*</sup> Does not account for list prices from any previous listing contracts or seller concessions. | Activity for one month can sometimes look extreme due to small sample size.

<sup>\*\*</sup> Each dot represents the change in median sales price from the prior year using a 6-month weighted average. This means that each of the 6 months used in a dot are proportioned according to their share of sales during that period. | Current as of July 6, 2016. All data from RASE Multiple Listing Service. | Powered by ShowingTime 10K.