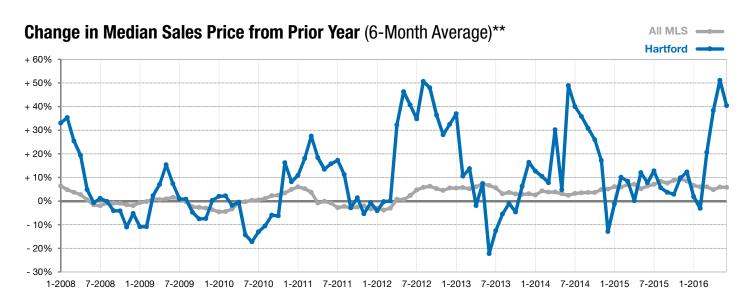

## **Hartford**

- 63.6%

+ 33.3%

+ 23.9%

Change in New Listings Change in Closed Sales

Change in **Median Sales Price** 

| Minnehaha County, SD                     | June      |           |         | Year to Date |           |         |
|------------------------------------------|-----------|-----------|---------|--------------|-----------|---------|
|                                          | 2015      | 2016      | +/-     | 2015         | 2016      | +/-     |
| New Listings                             | 11        | 4         | - 63.6% | 49           | 44        | - 10.2% |
| Closed Sales                             | 9         | 12        | + 33.3% | 29           | 25        | - 13.8% |
| Median Sales Price*                      | \$165,000 | \$204,500 | + 23.9% | \$173,000    | \$209,000 | + 20.8% |
| Average Sales Price*                     | \$182,250 | \$244,875 | + 34.4% | \$189,487    | \$241,085 | + 27.2% |
| Percent of Original List Price Received* | 99.5%     | 98.2%     | - 1.3%  | 98.2%        | 97.9%     | - 0.3%  |
| Average Days on Market Until Sale        | 112       | 91        | - 18.7% | 116          | 85        | - 26.8% |
| Inventory of Homes for Sale              | 27        | 19        | - 29.6% |              |           |         |
| Months Supply of Inventory               | 5.5       | 3.1       | - 44.0% |              |           |         |

<sup>\*</sup> Does not account for list prices from any previous listing contracts or seller concessions. | Activity for one month can sometimes look extreme due to small sample size.

<sup>\*\*</sup> Each dot represents the change in median sales price from the prior year using a 6-month weighted average. This means that each of the 6 months used in a dot are proportioned according to their share of sales during that period. | Current as of July 6, 2016. All data from RASE Multiple Listing Service. | Powered by ShowingTime 10K.