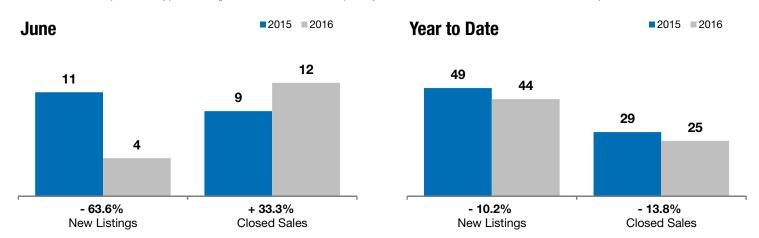

## **Hartford**

- 63.6%

+ 33.3%

+ 23.9%

Change in New Listings Change in Closed Sales

Change in **Median Sales Price** 

| Minnehaha County, SD                     | June      |           |         | Year to Date |           |         |
|------------------------------------------|-----------|-----------|---------|--------------|-----------|---------|
|                                          | 2015      | 2016      | +/-     | 2015         | 2016      | +/-     |
| New Listings                             | 11        | 4         | - 63.6% | 49           | 44        | - 10.2% |
| Closed Sales                             | 9         | 12        | + 33.3% | 29           | 25        | - 13.8% |
| Median Sales Price*                      | \$165,000 | \$204,500 | + 23.9% | \$173,000    | \$209,000 | + 20.8% |
| Average Sales Price*                     | \$182,250 | \$244,875 | + 34.4% | \$189,487    | \$241,085 | + 27.2% |
| Percent of Original List Price Received* | 99.5%     | 98.2%     | - 1.3%  | 98.2%        | 97.9%     | - 0.3%  |
| Average Days on Market Until Sale        | 112       | 91        | - 18.7% | 116          | 85        | - 26.8% |
| Inventory of Homes for Sale              | 27        | 19        | - 29.6% |              |           |         |
| Months Supply of Inventory               | 5.5       | 3.1       | - 44.0% |              |           |         |